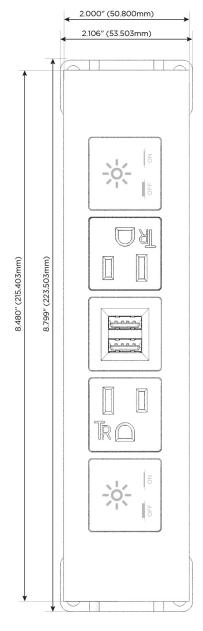

## **Module/Port Options:**

- A Tamper Resistant AC Receptacle
- E USB-A & USB-C (20W)
- M Double USB-A (Fast Charging Ports 18W)
- H HDMI
- 6 CAT 6
- 12 RJ 12
- X Switched AC
- Y 3-Way Switch (Low Voltage)
- V USB-C (45W High Speed Charging Port)
- S USB-C (25W High Speed Charging Port)
- R Switched AC (Rocker Switch)
- **D** Dimmer Switch

#### Specs: **Modules/Ports:**

- Switched AC
- **Tamper Resistant AC Receptacle**
- Double USB-A (Fast Charging Ports 18W)

LISTED