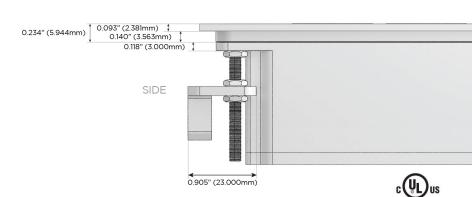

### AC POWER & DATA CONNECTIVITY SOLUTION

M-POWER-5TW-XAMAX-CHATP

#### Specs: **Modules/Ports:**

- Switched AC
- **Tamper Resistant AC Receptacle**
- Double USB-A (Fast Charging Ports 18W)

LISTED