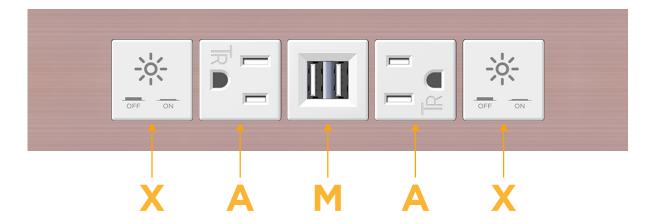

## **Module/Port Options:**

- A Tamper Resistant AC Receptacle
- E USB-A & USB-C (20W)
- M Double USB-A (Fast Charging Ports 18W)
- H HDMI
- 6 CAT 6
- 12 RJ 12
- X Switched AC
- Y 3-Way Switch (Low Voltage)
- V USB-C (45W High Speed Charging Port)
- S USB-C (25W High Speed Charging Port)
- R Switched AC (Rocker Switch)
- **D** Dimmer Switch

#### Specs: **Modules/Ports:**

- Switched AC
- **Tamper Resistant AC Receptacle**
- Double USB-A (Fast Charging Ports 18W)

LISTED