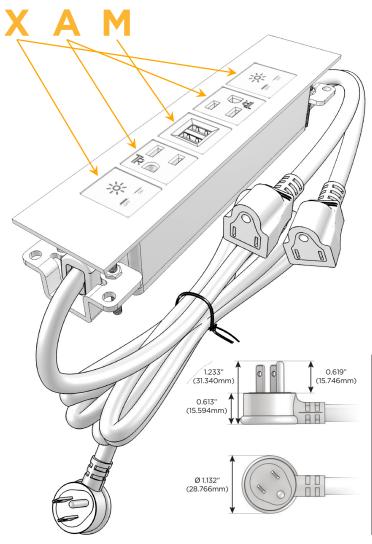

#### AC POWER & DATA CONNECTIVITY SOLUTION

M-POWER-5TW-XAMAX-CHATP

Distributed by

Mormax Company, Inc.

914-699-0101

8 Westchester Plaza Elmsford, NY 10523 sales@mormax.com
mormax.com

Metro Light & Power's line of power & data solutions offers sophisticated design elements combined with greater ease of installation. Streamlined and low-profile, enhanced by side-exiting cords, our outlets advance the industry with their cutting edge look and feel. We believe flexibility is key, and we provide a variety of mounting options, including the ability to mount in limited spaces. Our outlets are available in many finishes and configurations, in addition to a custom color and finish capability for our clients.

# Plug:

Supplied with Low Profile Flat 45° Angle 120 VAC Plug

Optional Standard Straight 120 VAC Plug

Optional Straight 120 VAC Pass-through Plug

- CLEAN, COMPACT DESIGN
- STREAMLINED
- LOW PROFILE
- SIDE-EXITING CORDS
- PLUG & PLAY
- 6' AC CORD & PLUG (FLAT PLUG STANDARD)
- CUSTOMIZABLE CONFIGURATIONS AND FINISHES
- UL LISTED FOR MOUNTING IN FURNITURE
- 15A