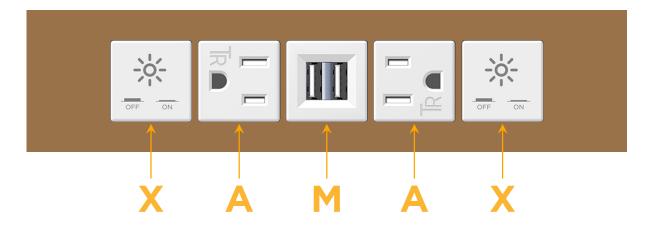

## **Module/Port Options:**

- **Tamper Resistant AC Receptacle**
- USB-A & USB-C (20W)
- Double USB-A (Fast Charging Ports 18W)
- **HDMI**
- CAT 6
- 12 RJ 12
- X Switched AC
- 3-Way Switch (Low Voltage)
- V USB-C (45W High Speed Charging Port)
- USB-C (25W High Speed Charging Port)
- R Switched AC (Rocker Switch)
- D **Dimmer Switch**

# **Modules/Ports:**

- Switched AC
- **Tamper Resistant AC Receptacle**
- Double USB-A (Fast Charging Ports 18W)

LISTED