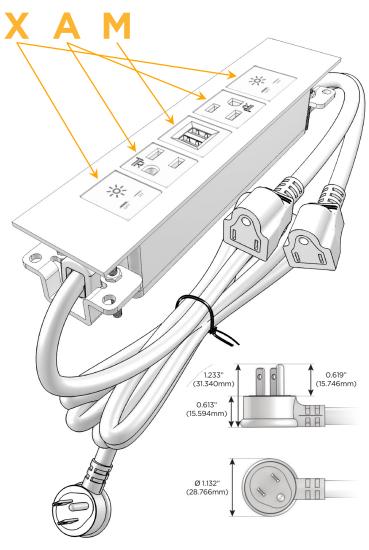

## Plug:

Supplied with Low Profile Flat 45° Angle 120 VAC

Optional Standard Straight 120 VAC Plug

Optional Straight 120 VAC Pass-through Plug

- CLEAN, COMPACT DESIGN
- **STREAMLINED**
- LOW PROFILE
- SIDE-EXITING CORDS
- **PLUG & PLAY**
- 6' AC CORD & PLUG (FLAT PLUG STANDARD)
- **CUSTOMIZABLE CONFIGURATIONS AND FINISHES**
- **UL LISTED FOR MOUNTING IN FURNITURE**
- 15A

#### AC POWER & DATA CONNECTIVITY SOLUTION

M-POWER-5TW-XAMAX-BZTP

Distributed by

Mormax Company, Inc.

914-699-0101

8 Westchester Plaza Elmsford, NY 10523

sales@mormax.com mormax.com

Metro Light & Power's line of power & data solutions offers sophisticated design elements combined with greater ease of installation. Streamlined and low-profile, enhanced by side-exiting cords, our outlets advance the industry with their cutting edge look and feel. We believe flexibility is key, and we provide a variety of mounting options, including the ability to mount in limited spaces. Our outlets are available in many finishes and configurations, in addition to a custom color and finish capability for our clients.