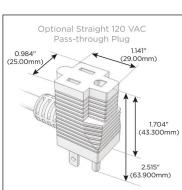

## Plug:

Supplied with Low Profile Flat 45° Angle 120 VAC

Optional Standard Straight 120 VAC Plug

Optional Straight 120 VAC Pass-through Plug

- CLEAN, COMPACT DESIGN
- **STREAMLINED**
- LOW PROFILE
- SIDE-EXITING CORDS
- **PLUG & PLAY**
- 6' AC CORD & PLUG (FLAT PLUG STANDARD)
- **CUSTOMIZABLE CONFIGURATIONS AND FINISHES**
- **UL LISTED FOR MOUNTING IN FURNITURE**
- 15A