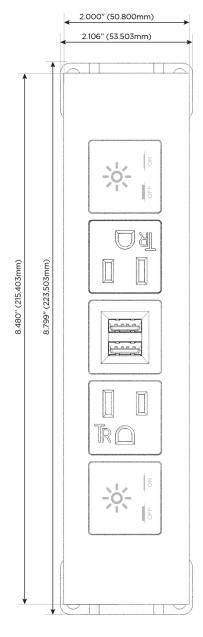

## **Module/Port Options:**

- **Tamper Resistant AC Receptacle**
- USB-A & USB-C (20W)
- Double USB-A (Fast Charging Ports 18W)
- **HDMI**
- CAT 6
- 12 RJ 12
- X Switched AC
- 3-Way Switch (Low Voltage)
- V USB-C (45W High Speed Charging Port)
- USB-C (25W High Speed Charging Port)
- R Switched AC (Rocker Switch)
- D **Dimmer Switch**

# **Modules/Ports:**

- Switched AC
- **Tamper Resistant AC Receptacle**
- Double USB-A (Fast Charging Ports 18W)

LISTED