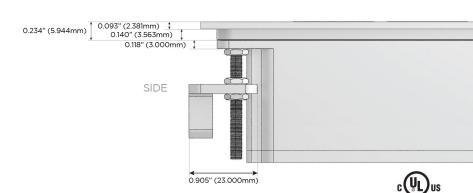

Charging Port)
- R Switched AC (Rocker Switch)
- **D** Dimmer Switch

## Plug:

Supplied with Low Profile Flat 45° Angle 120 VAC Plug

Optional Standard Straight 120 VAC Plug

Optional Straight 120 VAC Pass-through Plug

- CLEAN, COMPACT DESIGN
- STREAMLINED
- LOW PROFILE
- SIDE-EXITING CORDS
- PLUG & PLAY
- 6' AC CORD & PLUG (FLAT PLUG STANDARD)
- CUSTOMIZABLE CONFIGURATIONS AND FINISHES
- UL LISTED FOR MOUNTING IN FURNITURE
- 15A





## AC POWER & DATA CONNECTIVITY SOLUTION

M-POWER-5TW-XAMAX-BZ4TP

# Distributed by



Mormax Company, Inc.
8 Westchester Plaza

Elmsford, NY 10523

<u>&</u>

914-699-0101

 $\searrow$ 

sales@mormax.com mormax.com

TOP

#### Specs:

# **Modules/Ports:**

- X Switched AC
- A Tamper Resistant AC Receptacle
- M Double USB-A (Fast Charging Ports 18W)