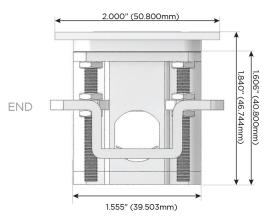

## Plug:

Supplied with Low Profile Flat 45° Angle 120 VAC Plug

Optional Standard Straight 120 VAC Plug

Optional Straight 120 VAC Pass-through Plug

- CLEAN, COMPACT DESIGN
- STREAMLINED
- LOW PROFILE
- SIDE-EXITING CORDS
- PLUG & PLAY
- 6' AC CORD & PLUG (FLAT PLUG STANDARD)
- CUSTOMIZABLE CONFIGURATIONS AND FINISHES
- UL LISTED FOR MOUNTING IN FURNITURE
- 15A