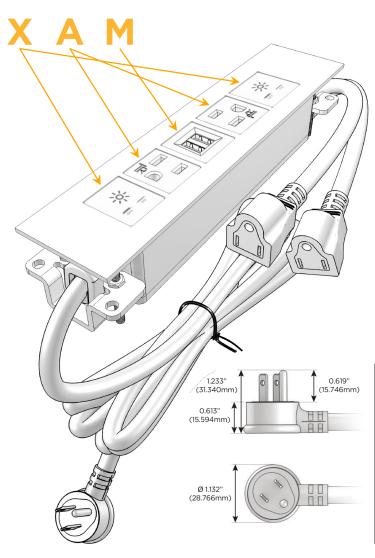

## **Module/Port Options:**

- A Tamper Resistant AC Receptacle
- E USB-A & USB-C (20W)
- M Double USB-A (Fast Charging Ports 18W)
- H HDMI
- 6 CAT 6
- 12 RJ 12
- X Switched AC
- Y 3-Way Switch (Low Voltage)
- V USB-C (45W High Speed Charging Port)
- S USB-C (25W High Speed Charging Port)
- R Switched AC (Rocker Switch)
- **D** Dimmer Switch

## Plug:

Supplied with Low Profile Flat 45° Angle 120 VAC Plug

Optional Standard Straight 120 VAC Plug

Optional Straight 120 VAC Pass-through Plug

- CLEAN, COMPACT DESIGN
- STREAMLINED
- LOW PROFILE
- SIDE-EXITING CORDS
- PLUG & PLAY
- 6' AC CORD & PLUG (FLAT PLUG STANDARD)
- CUSTOMIZABLE CONFIGURATIONS AND FINISHES
- UL LISTED FOR MOUNTING IN FURNITURE
- 15A