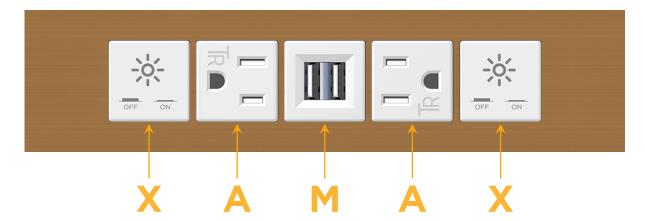

# **Modules/Ports:**

- X Switched AC
- A Tamper Resistant AC Receptacle
- M Double USB-A (Fast Charging Ports 18W)