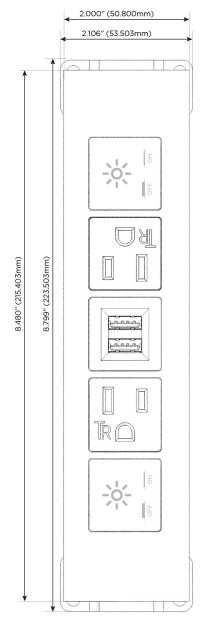

## **Module/Port Options:**

- A Tamper Resistant AC Receptacle
- E USB-A & USB-C (20W)
- M Double USB-A (Fast Charging Ports 18W)
- H HDMI
- 6 CAT 6
- 12 RJ 12
- X Switched AC
- Y 3-Way Switch (Low Voltage)
- V USB-C (45W High Speed Charging Port)
- S USB-C (25W High Speed Charging Port)
- R Switched AC (Rocker Switch)
- **D** Dimmer Switch

# **Modules/Ports:**

- X Switched AC
- A Tamper Resistant AC Receptacle
- M Double USB-A (Fast Charging Ports 18W)