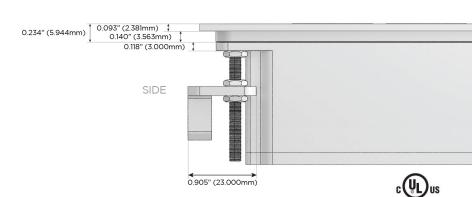

(25W High Speed Charging Port)
- Switched AC (Rocker Switch)
- D **Dimmer Switch**

#### Plug:

Supplied with Low Profile Flat 45° Angle 120 VAC

Optional Standard Straight 120 VAC Plug

Optional Straight 120 VAC Pass-through Plug

- CLEAN, COMPACT DESIGN
- **STREAMLINED**
- LOW PROFILE
- SIDE-EXITING CORDS
- **PLUG & PLAY**
- 6' AC CORD & PLUG (FLAT PLUG STANDARD)
- **CUSTOMIZABLE CONFIGURATIONS AND FINISHES**
- **UL LISTED FOR MOUNTING IN FURNITURE**
- 15A





#### AC POWER & DATA CONNECTIVITY SOLUTION

M-POWER-5TW-XAMAX-BTP

# Distributed by



Mormax Company, Inc. 8 Westchester Plaza

Elmsford, NY 10523

914-699-0101

mormax.com

sales@mormax.com

TOP

## Specs:

# **Modules/Ports:**

- Switched AC
- **Tamper Resistant AC Receptacle**
- Double USB-A (Fast Charging Ports 18W)