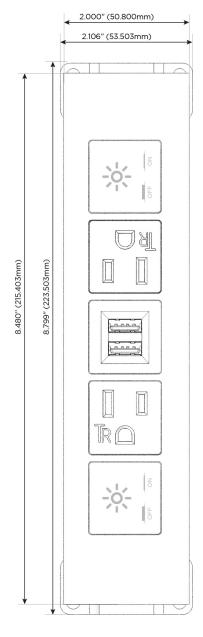

# **Module/Port Options:**

- **Tamper Resistant AC Receptacle**
- USB-A & USB-C (20W)
- Double USB-A (Fast Charging Ports 18W)
- **HDMI**
- CAT 6
- **RJ 12**
- X Switched AC
- 3-Way Switch (Low Voltage)
- USB-C (45W High Speed Charging Port)
- USB-C (25W High Speed Charging Port)
- Switched AC (Rocker Switch)
- D **Dimmer Switch**

# **Modules/Ports:**

- Switched AC
- **Tamper Resistant AC Receptacle**
- Double USB-A (Fast Charging Ports 18W)