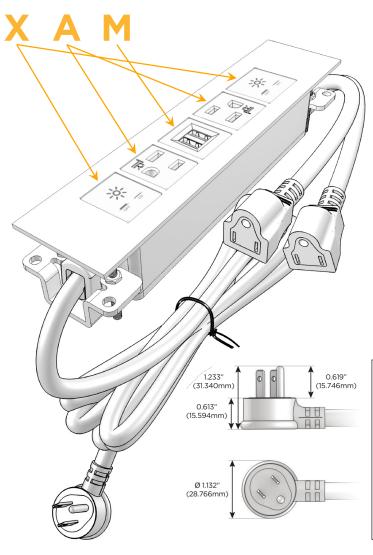

#### AC POWER & DATA CONNECTIVITY SOLUTION

M-POWER-5TW-XAMAX-BTP

Distributed by

Mormax Company, Inc. 8 Westchester Plaza

Elmsford, NY 10523

914-699-0101

sales@mormax.com mormax.com

Metro Light & Power's line of power & data solutions offers sophisticated design elements combined with greater ease of installation. Streamlined and low-profile, enhanced by side-exiting cords, our outlets advance the industry with their cutting edge look and feel. We believe flexibility is key, and we provide a variety of mounting options, including the ability to mount in limited spaces. Our outlets are available in many finishes and configurations, in addition to a custom color and finish capability for our clients.

#### Plug:

Supplied with Low Profile Flat 45° Angle 120 VAC

Optional Standard Straight 120 VAC Plug

Optional Straight 120 VAC Pass-through Plug

- CLEAN, COMPACT DESIGN
- **STREAMLINED**
- LOW PROFILE
- SIDE-EXITING CORDS
- **PLUG & PLAY**
- 6' AC CORD & PLUG (FLAT PLUG STANDARD)
- **CUSTOMIZABLE CONFIGURATIONS AND FINISHES**
- **UL LISTED FOR MOUNTING IN FURNITURE**
- 15A