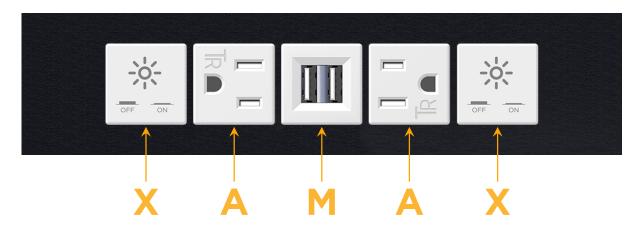

# **Module/Port Options:**

- **Tamper Resistant AC Receptacle**
- USB-A & USB-C (20W)
- Double USB-A (Fast Charging Ports 18W)
- **HDMI**
- CAT 6
- **RJ 12**
- X Switched AC
- 3-Way Switch (Low Voltage)
- USB-C (45W High Speed Charging Port)
- USB-C (25W High Speed Charging Port)
- Switched AC (Rocker Switch)
- D **Dimmer Switch**

# **Modules/Ports:**

- Switched AC
- **Tamper Resistant AC Receptacle**
- Double USB-A (Fast Charging Ports 18W)