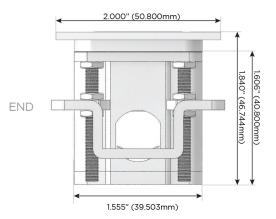

#### Plug:

Supplied with Low Profile Flat 45° Angle 120 VAC

Optional Standard Straight 120 VAC Plug

Optional Straight 120 VAC Pass-through Plug

- CLEAN, COMPACT DESIGN
- **STREAMLINED**
- LOW PROFILE
- SIDE-EXITING CORDS
- **PLUG & PLAY**
- 6' AC CORD & PLUG (FLAT PLUG STANDARD)
- **CUSTOMIZABLE CONFIGURATIONS AND FINISHES**
- **UL LISTED FOR MOUNTING IN FURNITURE**
- 15A