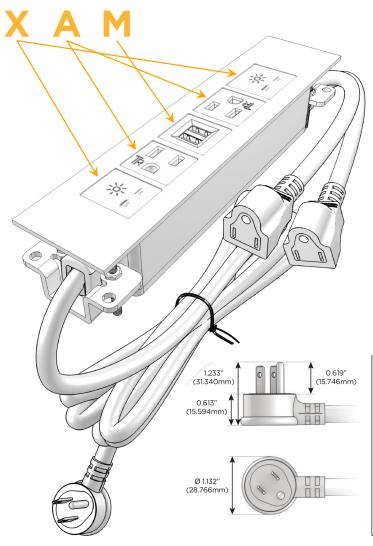

#### AC POWER & DATA CONNECTIVITY SOLUTION

M-POWER-5TW-XAMAX-BRTP

Distributed by

Mormax Company, Inc.

8 Westchester Plaza Elmsford, NY 10523

914-699-0101 sales@mormax.com

mormax.com

Metro Light & Power's line of power & data solutions offers sophisticated design elements combined with greater ease of installation. Streamlined and low-profile, enhanced by side-exiting cords, our outlets advance the industry with their cutting edge look and feel. We believe flexibility is key, and we provide a variety of mounting options, including the ability to mount in limited spaces. Our outlets are available in many finishes and configurations, in addition to a custom color and finish capability for our clients.

### **Module/Port Options:**

- **Tamper Resistant AC Receptacle**
- USB-A & USB-C (20W)
- Double USB-A (Fast Charging Ports 18W)
- **HDMI**
- CAT 6
- 12 RJ 12
- X Switched AC
- 3-Way Switch (Low Voltage)
- V USB-C (45W High Speed Charging Port)
- USB-C (25W High Speed Charging Port)
- R Switched AC (Rocker Switch)
- D **Dimmer Switch**

### Plug:

Supplied with Low Profile Flat 45° Angle 120 VAC

Optional Standard Straight 120 VAC Plug

Optional Straight 120 VAC Pass-through Plug

- CLEAN, COMPACT DESIGN
- **STREAMLINED**
- LOW PROFILE
- SIDE-EXITING CORDS
- **PLUG & PLAY**
- 6' AC CORD & PLUG (FLAT PLUG STANDARD)
- **CUSTOMIZABLE CONFIGURATIONS AND FINISHES**
- **UL LISTED FOR MOUNTING IN FURNITURE**
- 15A