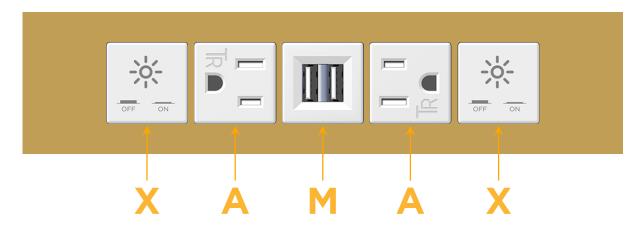

Specs: Modules/Ports:

- X Switched AC
- A Tamper Resistant AC Receptacle
- M Double USB-A (Fast Charging Ports 18W)

LISTED