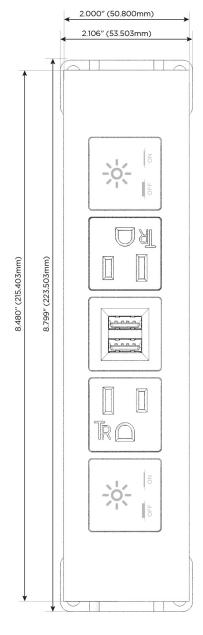

### **Module/Port Options:**

- **Tamper Resistant AC Receptacle**
- USB-A & USB-C (20W)
- Double USB-A (Fast Charging Ports 18W)
- **HDMI**
- CAT 6
- 12 RJ 12
- X Switched AC
- 3-Way Switch (Low Voltage)
- V USB-C (45W High Speed Charging Port)
- USB-C (25W High Speed Charging Port)
- R Switched AC (Rocker Switch)
- D **Dimmer Switch**

Specs: Modules/Ports:

- X Switched AC
- A Tamper Resistant AC Receptacle
- M Double USB-A (Fast Charging Ports 18W)

LISTED