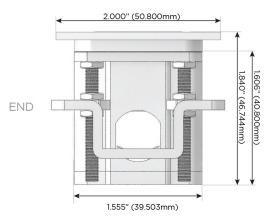

g Port)
- R Switched AC (Rocker Switch)
- D **Dimmer Switch**

### Plug:

Supplied with Low Profile Flat 45° Angle 120 VAC

Optional Standard Straight 120 VAC Plug

Optional Straight 120 VAC Pass-through Plug

- CLEAN, COMPACT DESIGN
- **STREAMLINED**
- LOW PROFILE
- SIDE-EXITING CORDS
- **PLUG & PLAY**
- 6' AC CORD & PLUG (FLAT PLUG STANDARD)
- **CUSTOMIZABLE CONFIGURATIONS AND FINISHES**
- **UL LISTED FOR MOUNTING IN FURNITURE**
- 15A





#### AC POWER & DATA CONNECTIVITY SOLUTION

M-POWER-5TW-XAMAX-BRTP

# Distributed by



Mormax Company, Inc.
8 Westchester Plaza

Elmsford, NY 10523

<u>&</u>

914-699-0101

 $\searrow$ 

sales@mormax.com mormax.com

TOP

Specs: Modules/Ports:

- X Switched AC
- A Tamper Resistant AC Receptacle
- M Double USB-A (Fast Charging Ports 18W)







LISTED