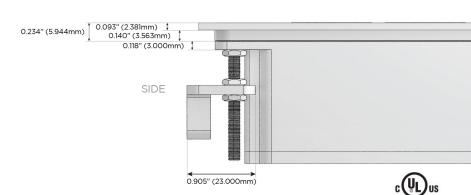

Port)
- R Switched AC (Rocker Switch)
- D **Dimmer Switch**

### Plug:

Supplied with Low Profile Flat 45° Angle 120 VAC

Optional Standard Straight 120 VAC Plug

Optional Straight 120 VAC Pass-through Plug

- CLEAN, COMPACT DESIGN
- **STREAMLINED**
- LOW PROFILE
- SIDE-EXITING CORDS
- **PLUG & PLAY**
- 6' AC CORD & PLUG (FLAT PLUG STANDARD)
- **CUSTOMIZABLE CONFIGURATIONS AND FINISHES**
- **UL LISTED FOR MOUNTING IN FURNITURE**
- 15A





#### AC POWER & DATA CONNECTIVITY SOLUTION

M-POWER-5TW-XAMAX-BRTP

# Distributed by



Mormax Company, Inc.
8 Westchester Plaza

Elmsford, NY 10523

<u>&</u>

914-699-0101

 $\searrow$ 

sales@mormax.com mormax.com

TOP

Specs: Modules/Ports:

- X Switched AC
- A Tamper Resistant AC Receptacle
- M Double USB-A (Fast Charging Ports 18W)







LISTED