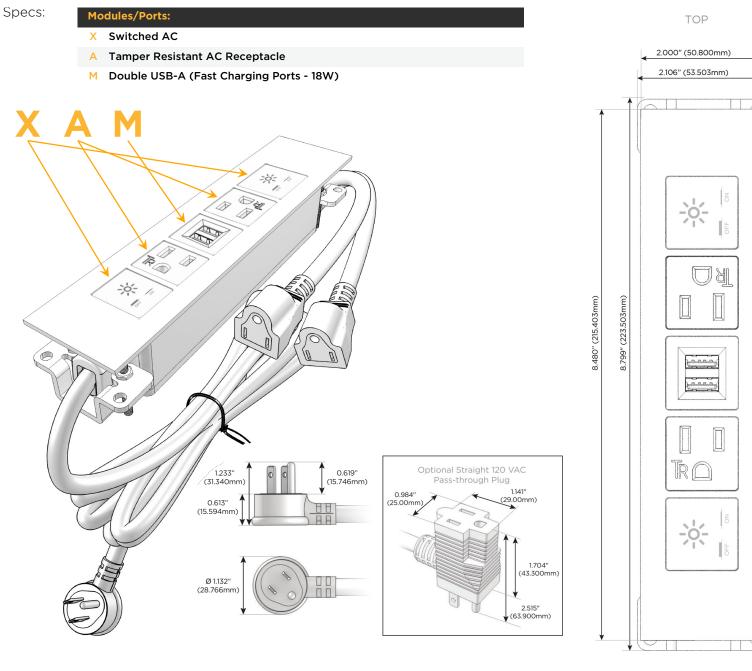

# AS: Module/Port Options:

- A Tamper Resistant AC Receptacle
- E USB-A & USB-C (20W)
- M Double USB-A (Fast Charging Ports 18W)
- H HDMI
- 6 CAT 6
- 12 RJ 12
- X Switched AC
- Y 3-Way Switch (Low Voltage)
- V USB-C (45W High Speed Charging Port)
- S USB-C (25W High Speed Charging Port)
- R Switched AC (Rocker Switch)
- D Dimmer Switch

#### Plug:

Supplied with Low Profile Flat 45° Angle 120 VAC Plug

- **Optional Standard Straight 120 VAC Plug**
- Optional Straight 120 VAC Pass-through Plug

- CLEAN, COMPACT DESIGN
- STREAMLINED
- LOW PROFILE
- SIDE-EXITING CORDS
- PLUG & PLAY
- 6' AC CORD & PLUG (FLAT PLUG STANDARD)
- CUSTOMIZABLE CONFIGURATIONS AND FINISHES
- UL LISTED FOR MOUNTING IN FURNITURE
- 15A