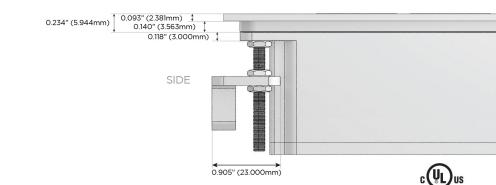

#### Plug:

Supplied with Low Profile Flat 45° Angle 120 VAC Plug

- **Optional Standard Straight 120 VAC Plug**
- Optional Straight 120 VAC Pass-through Plug

- CLEAN, COMPACT DESIGN
- STREAMLINED
- LOW PROFILE
- SIDE-EXITING CORDS
- PLUG & PLAY
- 6' AC CORD & PLUG (FLAT PLUG STANDARD)
- CUSTOMIZABLE CONFIGURATIONS AND FINISHES
- UL LISTED FOR MOUNTING IN FURNITURE
- 15A