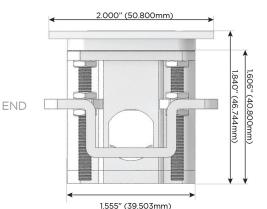

#### Plug:

Supplied with Low Profile Flat 45° Angle 120 VAC Plug

- **Optional Standard Straight 120 VAC Plug**
- Optional Straight 120 VAC Pass-through Plug

- CLEAN, COMPACT DESIGN
- STREAMLINED
- LOW PROFILE
- SIDE-EXITING CORDS
- PLUG & PLAY
- 6' AC CORD & PLUG (FLAT PLUG STANDARD)
- CUSTOMIZABLE CONFIGURATIONS AND FINISHES
- UL LISTED FOR MOUNTING IN FURNITURE
- 15A