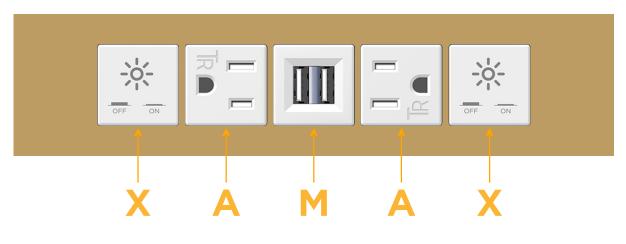

# AS: Module/Port Options:

- A Tamper Resistant AC Receptacle
- E USB-A & USB-C (20W)
- M Double USB-A (Fast Charging Ports 18W)
- H HDMI
- 6 CAT 6
- 12 RJ 12
- X Switched AC
- Y 3-Way Switch (Low Voltage)
- V USB-C (45W High Speed Charging Port)
- S USB-C (25W High Speed Charging Port)
- R Switched AC (Rocker Switch)
- D Dimmer Switch