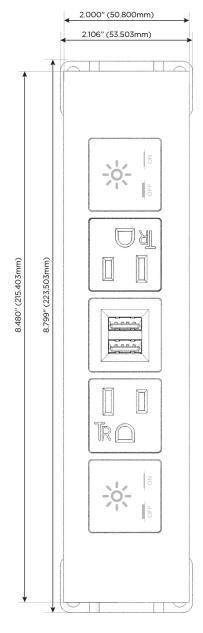

## **Module/Port Options:**

- A Tamper Resistant AC Receptacle
- E USB-A & USB-C (20W)
- M Double USB-A (Fast Charging Ports 18W)
- H HDMI
- 6 CAT 6
- 12 RJ 12
- X Switched AC
- Y 3-Way Switch (Low Voltage)
- V USB-C (45W High Speed Charging Port)
- S USB-C (25W High Speed Charging Port)
- R Switched AC (Rocker Switch)
- **D** Dimmer Switch

# Specs: Modules/Ports:

- X Switched AC
- A Tamper Resistant AC Receptacle
- M Double USB-A (Fast Charging Ports 18W)

LISTED