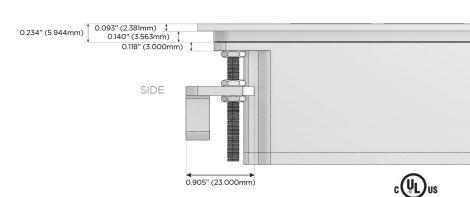

#### Plug:

Supplied with Low Profile Flat 45° Angle 120 VAC Plug

Optional Standard Straight 120 VAC Plug

Optional Straight 120 VAC Pass-through Plug

- CLEAN, COMPACT DESIGN
- STREAMLINED
- LOW PROFILE
- SIDE-EXITING CORDS
- PLUG & PLAY
- 6' AC CORD & PLUG (FLAT PLUG STANDARD)
- CUSTOMIZABLE CONFIGURATIONS AND FINISHES
- UL LISTED FOR MOUNTING IN FURNITURE
- 15A