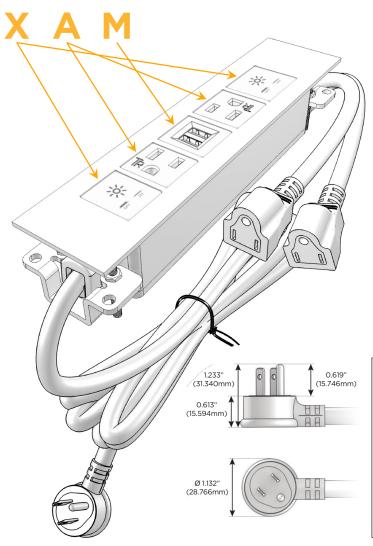

## **Module/Port Options:**

- A Tamper Resistant AC Receptacle
- E USB-A & USB-C (20W)
- M Double USB-A (Fast Charging Ports 18W)
- H HDMI
- 6 CAT 6
- 12 RJ 12
- X Switched AC
- Y 3-Way Switch (Low Voltage)
- V USB-C (45W High Speed Charging Port)
- S USB-C (25W High Speed Charging Port)
- R Switched AC (Rocker Switch)
- **D** Dimmer Switch

#### Plug:

Supplied with Low Profile Flat 45° Angle 120 VAC Plug

Optional Standard Straight 120 VAC Plug

Optional Straight 120 VAC Pass-through Plug

- CLEAN, COMPACT DESIGN
- STREAMLINED
- LOW PROFILE
- SIDE-EXITING CORDS
- PLUG & PLAY
- 6' AC CORD & PLUG (FLAT PLUG STANDARD)
- CUSTOMIZABLE CONFIGURATIONS AND FINISHES
- UL LISTED FOR MOUNTING IN FURNITURE
- 15A

# Specs: Modules/Ports:

- X Switched AC
- A Tamper Resistant AC Receptacle
- M Double USB-A (Fast Charging Ports 18W)

LISTED