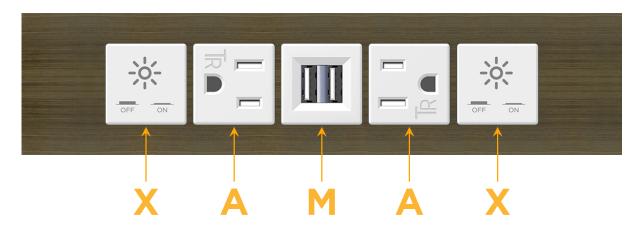

# Specs: Modules/Ports:

- X Switched AC
- A Tamper Resistant AC Receptacle
- M Double USB-A (Fast Charging Ports 18W)

LISTED