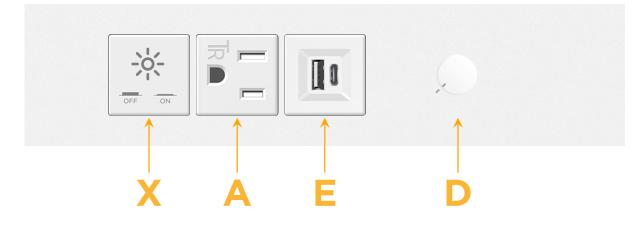

## S: Module/Port Options:

- A Tamper Resistant AC Receptacle
- E USB-A & USB-C (20W)
- M Double USB-A (Fast Charging Ports 18W)
- H HDMI
- 6 CAT 6
- 12 RJ 12
- X Switched AC
- Y 3-Way Switch (Low Voltage)
- V USB-C (45W High Speed Charging Port)
- S USB-C (25W High Speed Charging Port)
- R Switched AC (Rocker Switch)
- D Dimmer Switch