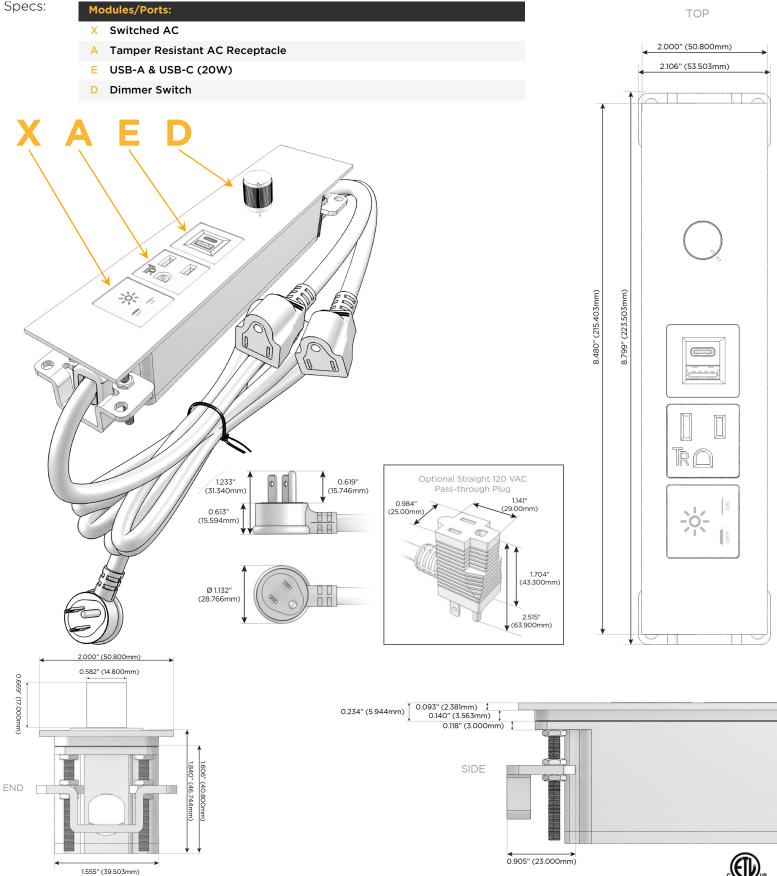

## S: Module/Port Options:

- A Tamper Resistant AC Receptacle
- E USB-A & USB-C (20W)
- M Double USB-A (Fast Charging Ports 18W)
- H HDMI
- 6 CAT 6
- 12 RJ 12
- X Switched AC
- Y 3-Way Switch (Low Voltage)
- V USB-C (45W High Speed Charging Port)
- S USB-C (25W High Speed Charging Port)
- R Switched AC (Rocker Switch)
- D Dimmer Switch

### Plug:

Supplied with Low Profile Flat 45° Angle 120 VAC Plug

Optional Standard Straight 120 VAC Plug

Optional Straight 120 VAC Pass-through Plug

- CLEAN, COMPACT DESIGN
- STREAMLINED
- LOW PROFILE
- SIDE-EXITING CORDS
- PLUG & PLAY
- 6' AC CORD & PLUG (FLAT PLUG STANDARD)
- CUSTOMIZABLE CONFIGURATIONS AND FINISHES
- ETL LISTED FOR MOUNTING IN FURNITURE
- 15A