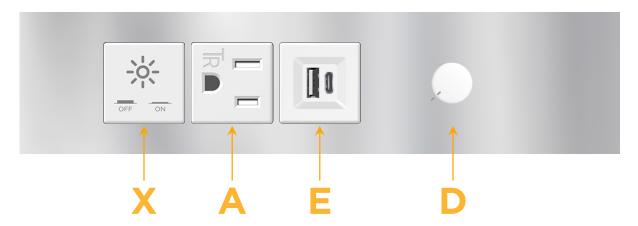

#### **Module/Port Options:**

- A Tamper Resistant AC Receptacle
- E USB-A & USB-C (20W)
- M Double USB-A (Fast Charging Ports 18W)
- H HDMI
- 6 CAT 6
- 12 RJ 12
- X Switched AC
- Y 3-Way Switch (Low Voltage)
- V USB-C (45W High Speed Charging Port)
- S USB-C (25W High Speed Charging Port)
- R Switched AC (Rocker Switch)
- **D** Dimmer Switch

# **Modules/Ports:**

- Switched AC
- **Tamper Resistant AC Receptacle**
- USB-A & USB-C (20W)
- **Dimmer Switch**

0.234" (5.944mm)