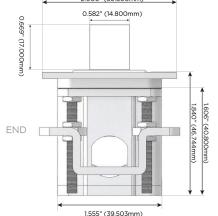

tch)
- **D** Dimmer Switch

# Plug:

Supplied with Low Profile Flat 45° Angle 120 VAC Plug

Optional Standard Straight 120 VAC Plug

Optional Straight 120 VAC Pass-through Plug

- CLEAN, COMPACT DESIGN
- STREAMLINED
- LOW PROFILE
- SIDE-EXITING CORDS
- PLUG & PLAY
- 6' AC CORD & PLUG (FLAT PLUG STANDARD)
- CUSTOMIZABLE CONFIGURATIONS AND FINISHES
- ETL LISTED FOR MOUNTING IN FURNITURE
- 15A





#### AC POWER & DATA CONNECTIVITY SOLUTION

M-POWER-5TW-XAED-SS8TP

# Distributed by



Mormax Company, Inc.

8 Westchester Plaza Elmsford, NY 10523

(29.00mm)

(43.300mm)

(63.900mm)

914-699-0101



sales@mormax.com mormax.com

TOP

2.000" (50.800mm)

2.106" (53.503mm)

Specs:

# **Modules/Ports:**

- Switched AC
- **Tamper Resistant AC Receptacle**
- USB-A & USB-C (20W)
- **Dimmer Switch**









0.234" (5.944mm)