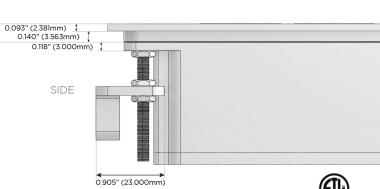

# Distributed by

Mormax Company, Inc.

8 Westchester Plaza Elmsford, NY 10523

(29.00mm)

(43.300mm)

(63.900mm)

914-699-0101

sales@mormax.com mormax.com

TOP

2.000" (50.800mm)

2.106" (53.503mm)

Specs: