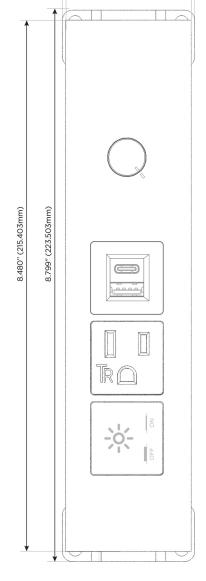

#### **Module/Port Options:**

- A Tamper Resistant AC Receptacle
- E USB-A & USB-C (20W)
- M Double USB-A (Fast Charging Ports 18W)
- H HDMI
- 6 CAT 6
- 12 RJ 12
- X Switched AC
- Y 3-Way Switch (Low Voltage)
- V USB-C (45W High Speed Charging Port)
- S USB-C (25W High Speed Charging Port)
- R Switched AC (Rocker Switch)
- **D** Dimmer Switch

# **Modules/Ports:**

- Switched AC
- **Tamper Resistant AC Receptacle**
- USB-A & USB-C (20W)
- **Dimmer Switch**

0.234" (5.944mm)