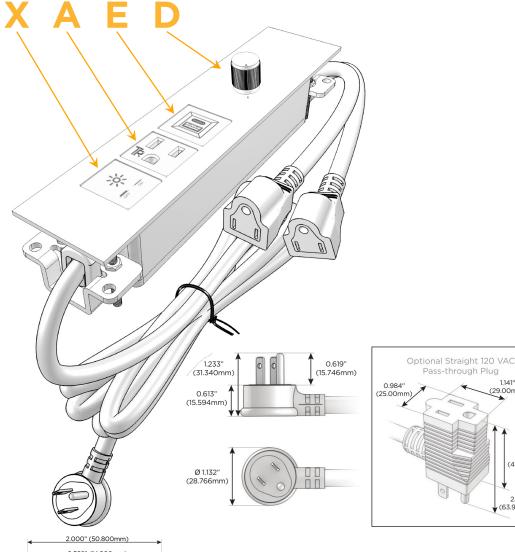

# Plug:

Supplied with Low Profile Flat 45° Angle 120 VAC Plug

Optional Standard Straight 120 VAC Plug

Optional Straight 120 VAC Pass-through Plug

- CLEAN, COMPACT DESIGN
- STREAMLINED
- LOW PROFILE
- SIDE-EXITING CORDS
- PLUG & PLAY
- 6' AC CORD & PLUG (FLAT PLUG STANDARD)
- CUSTOMIZABLE CONFIGURATIONS AND FINISHES
- ETL LISTED FOR MOUNTING IN FURNITURE
- 15A

TOP

2.000" (50.800mm)

2.106" (53.503mm)

Specs: