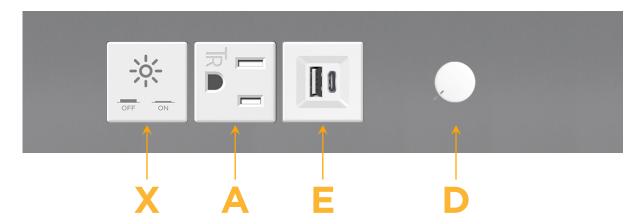

### **Module/Port Options:**

- **Tamper Resistant AC Receptacle**
- USB-A & USB-C (20W)
- Double USB-A (Fast Charging Ports 18W)
- **HDMI**
- CAT 6
- 12 RJ 12
- X Switched AC
- 3-Way Switch (Low Voltage)
- V USB-C (45W High Speed Charging Port)
- USB-C (25W High Speed Charging Port)
- R Switched AC (Rocker Switch)
- D Dimmer Switch

# Distributed by

Mormax Company, Inc.

8 Westchester Plaza Elmsford, NY 10523

914-699-0101

sales@mormax.com mormax.com

TOP

Specs: **Modules/Ports:** 

- Switched AC
- **Tamper Resistant AC Receptacle**
- USB-A & USB-C (20W)
- **Dimmer Switch**