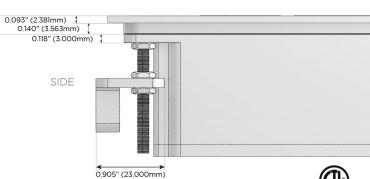

Port)
- USB-C (25W High Speed Charging Port)
- R Switched AC (Rocker Switch)
- D Dimmer Switch

### Plug:

Supplied with Low Profile Flat 45° Angle 120 VAC

Optional Standard Straight 120 VAC Plug

Optional Straight 120 VAC Pass-through Plug

- CLEAN, COMPACT DESIGN
- **STREAMLINED**
- LOW PROFILE
- SIDE-EXITING CORDS
- **PLUG & PLAY**
- 6' AC CORD & PLUG (FLAT PLUG STANDARD)
- **CUSTOMIZABLE CONFIGURATIONS AND FINISHES**
- ETL LISTED FOR MOUNTING IN FURNITURE
- 15A





### AC POWER & DATA CONNECTIVITY SOLUTION

M-POWER-5TW-XAED-MSTP

# Distributed by



Mormax Company, Inc.

8 Westchester Plaza Elmsford, NY 10523

914-699-0101

sales@mormax.com mormax.com

TOP

Specs: **Modules/Ports:** 

- Switched AC
- **Tamper Resistant AC Receptacle**
- USB-A & USB-C (20W)
- **Dimmer Switch**









0.234" (5.944mm)