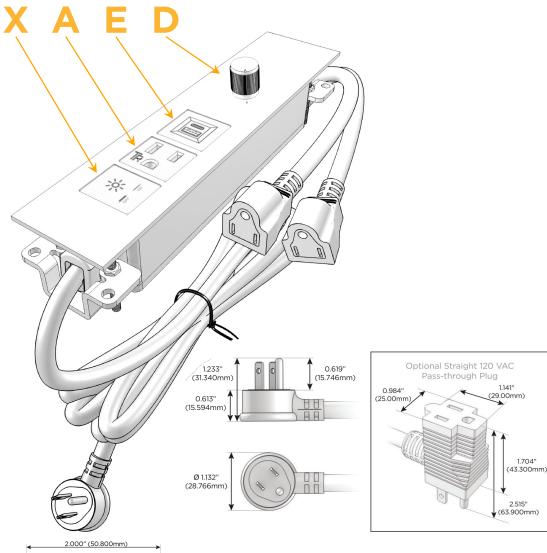

### Plug:

Supplied with Low Profile Flat 45° Angle 120 VAC

Optional Standard Straight 120 VAC Plug

Optional Straight 120 VAC Pass-through Plug

- CLEAN, COMPACT DESIGN
- **STREAMLINED**
- LOW PROFILE
- SIDE-EXITING CORDS
- **PLUG & PLAY**
- 6' AC CORD & PLUG (FLAT PLUG STANDARD)
- **CUSTOMIZABLE CONFIGURATIONS AND FINISHES**
- ETL LISTED FOR MOUNTING IN FURNITURE
- 15A

### **Module/Port Options:**

- **Tamper Resistant AC Receptacle**
- USB-A & USB-C (20W)
- Double USB-A (Fast Charging Ports 18W)
- **HDMI**
- CAT 6
- 12 RJ 12
- X Switched AC
- 3-Way Switch (Low Voltage)
- V USB-C (45W High Speed Charging Port)
- USB-C (25W High Speed Charging Port)
- R Switched AC (Rocker Switch)
- D Dimmer Switch