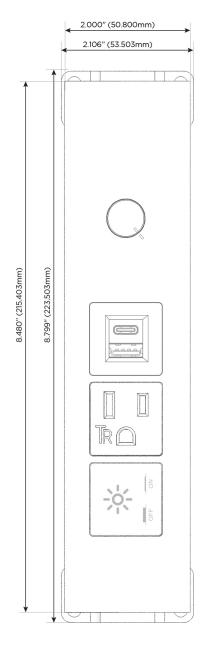

### **Module/Port Options:**

- **Tamper Resistant AC Receptacle**
- USB-A & USB-C (20W)
- Double USB-A (Fast Charging Ports 18W)
- **HDMI**
- CAT 6
- 12 RJ 12
- X Switched AC
- 3-Way Switch (Low Voltage)
- V USB-C (45W High Speed Charging Port)
- USB-C (25W High Speed Charging Port)
- R Switched AC (Rocker Switch)
- D Dimmer Switch

# Distributed by

Mormax Company, Inc.

8 Westchester Plaza Elmsford, NY 10523

914-699-0101

sales@mormax.com mormax.com

TOP

Specs: **Modules/Ports:** 

- Switched AC
- **Tamper Resistant AC Receptacle**
- USB-A & USB-C (20W)
- **Dimmer Switch**