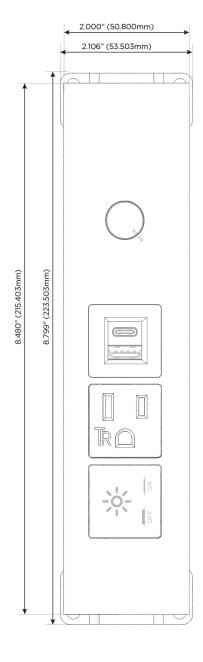

### **Module/Port Options:**

- **Tamper Resistant AC Receptacle**
- USB-A & USB-C (20W)
- Double USB-A (Fast Charging Ports 18W)
- **HDMI**
- CAT 6
- 12 RJ 12
- X Switched AC
- 3-Way Switch (Low Voltage)
- V USB-C (45W High Speed Charging Port)
- USB-C (25W High Speed Charging Port)
- R Switched AC (Rocker Switch)
- D Dimmer Switch