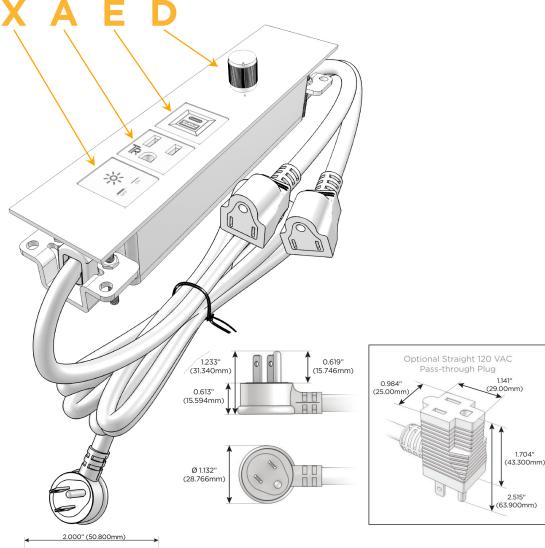

# Plug:

Supplied with Low Profile Flat 45° Angle 120 VAC

Optional Standard Straight 120 VAC Plug

Optional Straight 120 VAC Pass-through Plug

- CLEAN, COMPACT DESIGN
- **STREAMLINED**
- LOW PROFILE
- SIDE-EXITING CORDS
- **PLUG & PLAY**
- 6' AC CORD & PLUG (FLAT PLUG STANDARD)
- **CUSTOMIZABLE CONFIGURATIONS AND FINISHES**
- ETL LISTED FOR MOUNTING IN FURNITURE
- 15A