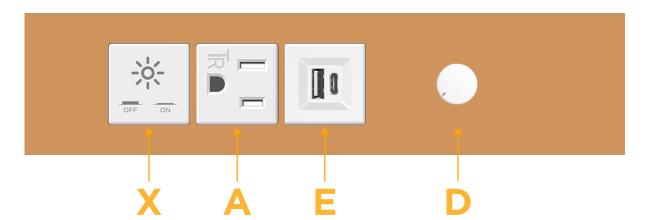

### **Module/Port Options:**

- **Tamper Resistant AC Receptacle**
- USB-A & USB-C (20W)
- Double USB-A (Fast Charging Ports 18W)
- **HDMI**
- CAT 6
- 12 RJ 12
- X Switched AC
- 3-Way Switch (Low Voltage)
- V USB-C (45W High Speed Charging Port)
- USB-C (25W High Speed Charging Port)
- R Switched AC (Rocker Switch)
- D Dimmer Switch

\_\_\_

TOP

mormax.com

Specs: Modules/Ports:

X Switched AC

- A Tamper Resistant AC Receptacle
- E USB-A & USB-C (20W)
- Dimmer Switch

0.234" (5.944mm)