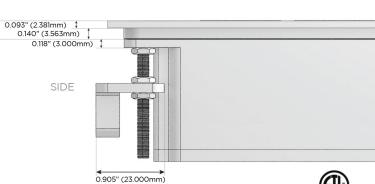

# Plug:

Supplied with Low Profile Flat 45° Angle 120 VAC

Optional Standard Straight 120 VAC Plug

Optional Straight 120 VAC Pass-through Plug

- CLEAN, COMPACT DESIGN
- **STREAMLINED**
- LOW PROFILE
- SIDE-EXITING CORDS
- **PLUG & PLAY**
- 6' AC CORD & PLUG (FLAT PLUG STANDARD)
- **CUSTOMIZABLE CONFIGURATIONS AND FINISHES**
- ETL LISTED FOR MOUNTING IN FURNITURE
- 15A