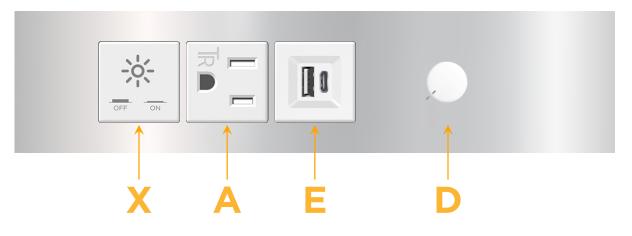

### Module/Port Options:

- **Tamper Resistant AC Receptacle** Α
- USB-A & USB-C (20W) Е
- Double USB-A (Fast Charging Ports 18W) Μ
- HDMI H.
- CAT 6 6
- 12 RJ 12
- X Switched AC
- 3-Way Switch (Low Voltage) Y
- V USB-C (45W High Speed Charging Port)
- S USB-C (25W High Speed Charging Port)
- R Switched AC (Rocker Switch)
- D **Dimmer Switch**