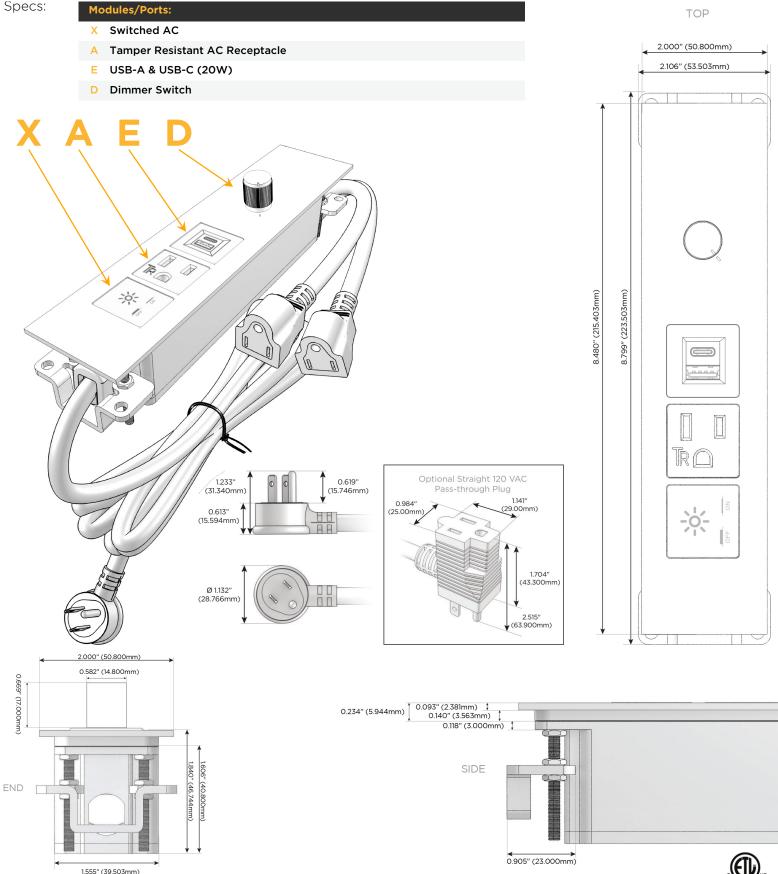

### Module/Port Options:

- **Tamper Resistant AC Receptacle** Α
- USB-A & USB-C (20W) Е
- Double USB-A (Fast Charging Ports 18W) Μ
- HDMI H.
- CAT 6 6
- 12 RJ 12
- X Switched AC
- 3-Way Switch (Low Voltage) Y
- V USB-C (45W High Speed Charging Port)
- S USB-C (25W High Speed Charging Port)
- R Switched AC (Rocker Switch)
- D **Dimmer Switch**

#### Plug:

Supplied with Low Profile Flat 45° Angle 120 VAC Plug

**Optional Standard Straight 120 VAC Plug** 

Optional Straight 120 VAC Pass-through Plug

- CLEAN, COMPACT DESIGN
- STREAMLINED
- LOW PROFILE
- SIDE-EXITING CORDS
- **PLUG & PLAY**
- 6' AC CORD & PLUG (FLAT PLUG STANDARD)
- CUSTOMIZABLE CONFIGURATIONS AND FINISHES
- ETL LISTED FOR MOUNTING IN FURNITURE
- 15A

TOP

© 2024 Metro Light & Power, LLC. All rights reserved. US Patent No(s) 10,841,990; 10,847,959; other Patents Pending Metro Light & Power, LLC | 11 Smith St Englewood, NJ 07631 | T: 201-416-4160 | F: 208-979-4613 | info@metrolightandpower.com | www.metrolightandpower.com