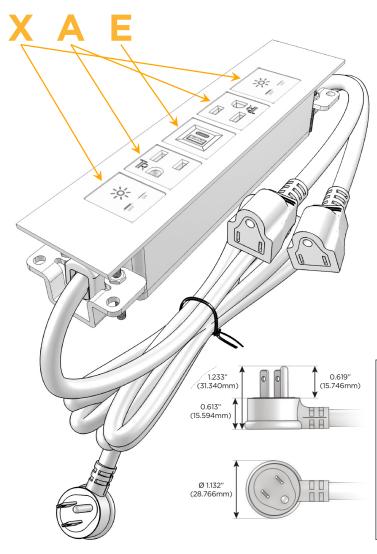

#### AC POWER & DATA CONNECTIVITY SOLUTION

M-POWER-5TW-XAEAX-WATP

Distributed by

Mormax Company, Inc.
8 Westchester Plaza

Elmsford, NY 10523

914-699-0101 sales@mormax.com

mormax.com

Metro Light & Power's line of power & data solutions offers sophisticated design elements combined with greater ease of installation. Streamlined and low-profile, enhanced by side-exiting cords, our outlets advance the industry with their cutting edge look and feel. We believe flexibility is key, and we provide a variety of mounting options, including the ability to mount in limited spaces. Our outlets are available in many finishes and configurations, in addition to a custom color and finish capability for our clients.

## Plug:

Supplied with Low Profile Flat 45° Angle 120 VAC Plug

Optional Standard Straight 120 VAC Plug

Optional Straight 120 VAC Pass-through Plug

- · CLEAN, COMPACT DESIGN
- STREAMLINED
- LOW PROFILE
- SIDE-EXITING CORDS
- PLUG & PLAY
- 6' AC CORD & PLUG (FLAT PLUG STANDARD)
- CUSTOMIZABLE CONFIGURATIONS AND FINISHES
- UL LISTED FOR MOUNTING IN FURNITURE
- 15A

### AC POWER & DATA CONNECTIVITY SOLUTION

M-POWER-5TW-XAEAX-WATP