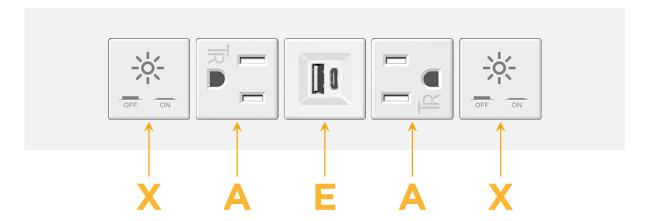

## **Modules/Ports:**

- X Switched AC
- A Tamper Resistant AC Receptacle
- E USB-A & USB-C (20W)