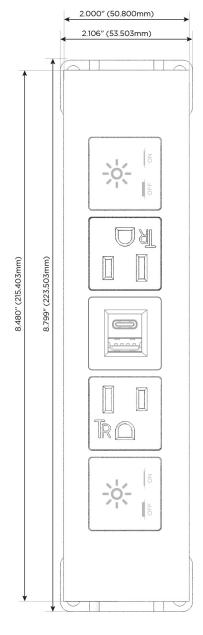

### **Module/Port Options:**

- A Tamper Resistant AC Receptacle
- E USB-A & USB-C (20W)
- M Double USB-A (Fast Charging Ports 18W)
- H HDMI
- 6 CAT 6
- 12 RJ 12
- X Switched AC
- Y 3-Way Switch (Low Voltage)
- V USB-C (45W High Speed Charging Port)
- S USB-C (25W High Speed Charging Port)
- R Switched AC (Rocker Switch)
- **D** Dimmer Switch

## **Modules/Ports:**

- X Switched AC
- A Tamper Resistant AC Receptacle
- E USB-A & USB-C (20W)