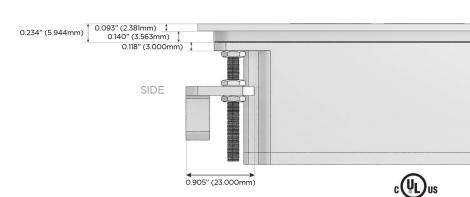

d Charging Port)
- R Switched AC (Rocker Switch)
- **D** Dimmer Switch

## Plug:

Supplied with Low Profile Flat 45° Angle 120 VAC Plug

Optional Standard Straight 120 VAC Plug

Optional Straight 120 VAC Pass-through Plug

- · CLEAN, COMPACT DESIGN
- STREAMLINED
- LOW PROFILE
- SIDE-EXITING CORDS
- PLUG & PLAY
- 6' AC CORD & PLUG (FLAT PLUG STANDARD)
- CUSTOMIZABLE CONFIGURATIONS AND FINISHES
- UL LISTED FOR MOUNTING IN FURNITURE
- 15A





### AC POWER & DATA CONNECTIVITY SOLUTION

M-POWER-5TW-XAEAX-WATP

# Distributed by



Mormax Company, Inc.
8 Westchester Plaza

Elmsford, NY 10523

<u>&</u>

914-699-0101

 $\stackrel{\circ}{\triangle}$ 

sales@mormax.com mormax.com

TOP

Specs:

## **Modules/Ports:**

- X Switched AC
- A Tamper Resistant AC Receptacle
- E USB-A & USB-C (20W)