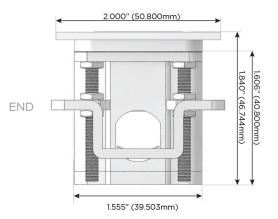

eed Charging Port)
- R Switched AC (Rocker Switch)
- **D** Dimmer Switch

## Plug:

Supplied with Low Profile Flat 45° Angle 120 VAC Plug

Optional Standard Straight 120 VAC Plug

Optional Straight 120 VAC Pass-through Plug

- · CLEAN, COMPACT DESIGN
- STREAMLINED
- LOW PROFILE
- SIDE-EXITING CORDS
- PLUG & PLAY
- 6' AC CORD & PLUG (FLAT PLUG STANDARD)
- CUSTOMIZABLE CONFIGURATIONS AND FINISHES
- UL LISTED FOR MOUNTING IN FURNITURE
- 15A





### AC POWER & DATA CONNECTIVITY SOLUTION

M-POWER-5TW-XAEAX-WATP

# Distributed by



Mormax Company, Inc.
8 Westchester Plaza

Elmsford, NY 10523

<u>&</u>

914-699-0101

 $\stackrel{\circ}{\triangle}$ 

sales@mormax.com mormax.com

TOP

Specs:

## **Modules/Ports:**

- X Switched AC
- A Tamper Resistant AC Receptacle
- E USB-A & USB-C (20W)