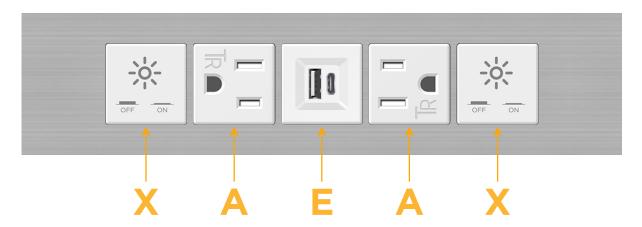

# Modules/Ports:

- X Switched AC
- A Tamper Resistant AC Receptacle
- E USB-A & USB-C (20W)