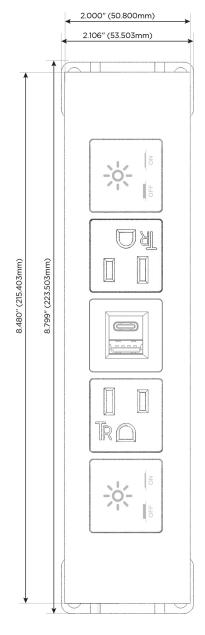

### **Module/Port Options:**

- **Tamper Resistant AC Receptacle**
- USB-A & USB-C (20W)
- Double USB-A (Fast Charging Ports 18W)
- **HDMI**
- CAT 6
- 12 RJ 12
- X Switched AC
- 3-Way Switch (Low Voltage)
- V USB-C (45W High Speed Charging Port)
- USB-C (25W High Speed Charging Port)
- R Switched AC (Rocker Switch)
- D **Dimmer Switch**

# Modules/Ports:

- X Switched AC
- A Tamper Resistant AC Receptacle
- E USB-A & USB-C (20W)