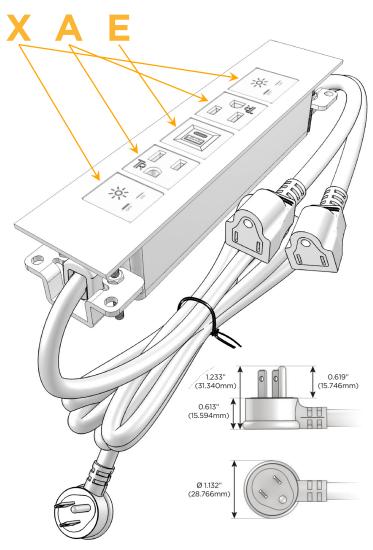

#### AC POWER & DATA CONNECTIVITY SOLUTION

M-POWER-5TW-XAEAX-SS4TP

Distributed by

Mormax Company, Inc. 8 Westchester Plaza

Elmsford, NY 10523

914-699-0101

sales@mormax.com mormax.com

Metro Light & Power's line of power & data solutions offers sophisticated design elements combined with greater ease of installation. Streamlined and low-profile, enhanced by side-exiting cords, our outlets advance the industry with their cutting edge look and feel. We believe flexibility is key, and we provide a variety of mounting options, including the ability to mount in limited spaces. Our outlets are available in many finishes and configurations, in addition to a custom color and finish capability for our clients.

# Plug:

Supplied with Low Profile Flat 45° Angle 120 VAC

Optional Standard Straight 120 VAC Plug

Optional Straight 120 VAC Pass-through Plug

- CLEAN, COMPACT DESIGN
- **STREAMLINED**
- LOW PROFILE
- SIDE-EXITING CORDS
- **PLUG & PLAY**
- 6' AC CORD & PLUG (FLAT PLUG STANDARD)
- **CUSTOMIZABLE CONFIGURATIONS AND FINISHES**
- **UL LISTED FOR MOUNTING IN FURNITURE**
- 15A