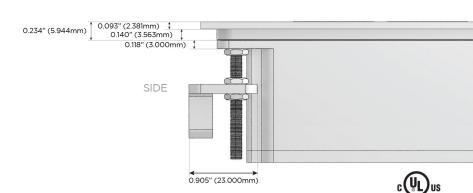

(25W High Speed Charging Port)
- R Switched AC (Rocker Switch)
- D **Dimmer Switch**

# Plug:

Supplied with Low Profile Flat 45° Angle 120 VAC

Optional Standard Straight 120 VAC Plug

Optional Straight 120 VAC Pass-through Plug

- CLEAN, COMPACT DESIGN
- **STREAMLINED**
- LOW PROFILE
- SIDE-EXITING CORDS
- **PLUG & PLAY**
- 6' AC CORD & PLUG (FLAT PLUG STANDARD)
- **CUSTOMIZABLE CONFIGURATIONS AND FINISHES**
- **UL LISTED FOR MOUNTING IN FURNITURE**
- 15A





### AC POWER & DATA CONNECTIVITY SOLUTION

M-POWER-5TW-XAEAX-SS4TP

Specs:

# Distributed by



Mormax Company, Inc.
8 Westchester Plaza

Elmsford, NY 10523

<u>&</u>

914-699-0101

 $\searrow$ 

sales@mormax.com

mormax.com

TOP

# Modules/Ports:

- X Switched AC
- A Tamper Resistant AC Receptacle
- E USB-A & USB-C (20W)