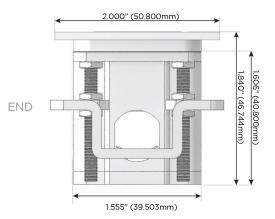

peed Charging Port)
- S USB-C (25W High Speed Charging Port)
- R Switched AC (Rocker Switch)
- **D** Dimmer Switch

## Plug:

Supplied with Low Profile Flat 45° Angle 120 VAC Plug

Optional Standard Straight 120 VAC Plug

Optional Straight 120 VAC Pass-through Plug

- CLEAN, COMPACT DESIGN
- STREAMLINED
- LOW PROFILE
- SIDE-EXITING CORDS
- PLUG & PLAY
- 6' AC CORD & PLUG (FLAT PLUG STANDARD)
- CUSTOMIZABLE CONFIGURATIONS AND FINISHES
- UL LISTED FOR MOUNTING IN FURNITURE
- 15A





#### AC POWER & DATA CONNECTIVITY SOLUTION

M-POWER-5TW-XAEAX-SATP

# Distributed by



Mormax Company, Inc.

914-699-0101

8 Westchester Plaza Elmsford, NY 10523

sales@mormax.com

mormax.com

TOP

## Specs:

## **Modules/Ports:**

- Switched AC
- **Tamper Resistant AC Receptacle**
- USB-A & USB-C (20W)