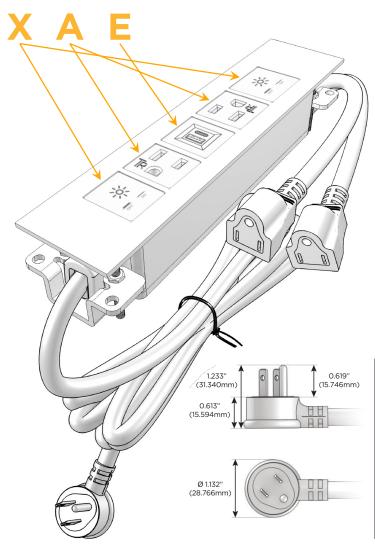

## Plug:

Supplied with Low Profile Flat 45° Angle 120 VAC Plug

Optional Standard Straight 120 VAC Plug

Optional Straight 120 VAC Pass-through Plug

- CLEAN, COMPACT DESIGN
- STREAMLINED
- LOW PROFILE
- SIDE-EXITING CORDS
- PLUG & PLAY
- 6' AC CORD & PLUG (FLAT PLUG STANDARD)
- CUSTOMIZABLE CONFIGURATIONS AND FINISHES
- UL LISTED FOR MOUNTING IN FURNITURE
- 15A