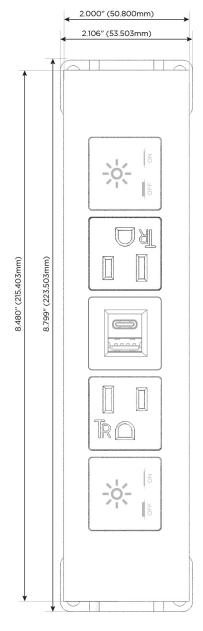

#### **Module/Port Options:**

- A Tamper Resistant AC Receptacle
- E USB-A & USB-C (20W)
- M Double USB-A (Fast Charging Ports 18W)
- H HDMI
- 6 CAT 6
- 12 RJ 12
- X Switched AC
- Y 3-Way Switch (Low Voltage)
- V USB-C (45W High Speed Charging Port)
- S USB-C (25W High Speed Charging Port)
- R Switched AC (Rocker Switch)
- **D** Dimmer Switch

## **Modules/Ports:**

- Switched AC
- **Tamper Resistant AC Receptacle**
- USB-A & USB-C (20W)