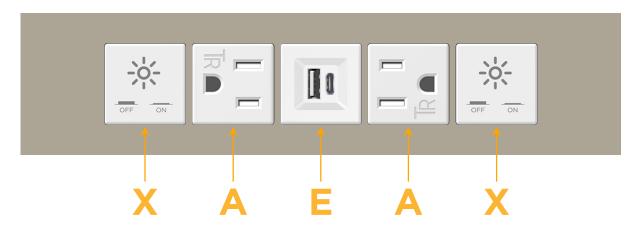

#### **Module/Port Options:**

- A Tamper Resistant AC Receptacle
- E USB-A & USB-C (20W)
- M Double USB-A (Fast Charging Ports 18W)
- H HDMI
- 6 CAT 6
- 12 RJ 12
- X Switched AC
- Y 3-Way Switch (Low Voltage)
- V USB-C (45W High Speed Charging Port)
- S USB-C (25W High Speed Charging Port)
- R Switched AC (Rocker Switch)
- **D** Dimmer Switch

## **Modules/Ports:**

- Switched AC
- **Tamper Resistant AC Receptacle**
- USB-A & USB-C (20W)