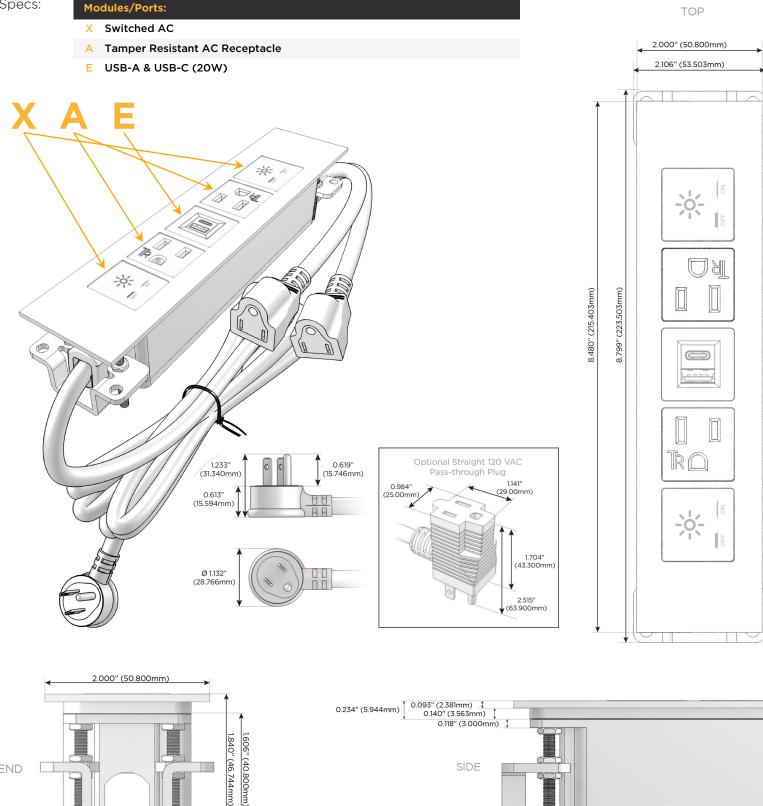

## Module/Port Options:

- **Tamper Resistant AC Receptacle** Α
- USB-A & USB-C (20W) E
- Double USB-A (Fast Charging Ports 18W) Μ
- HDMI H.
- CAT 6 6
- 12 RJ 12
- X Switched AC
- 3-Way Switch (Low Voltage) Y
- V USB-C (45W High Speed Charging Port)
- S USB-C (25W High Speed Charging Port)
- R Switched AC (Rocker Switch)
- D **Dimmer Switch**

#### Plug:

Supplied with Low Profile Flat 45° Angle 120 VAC Plug

**Optional Standard Straight 120 VAC Plug** 

Optional Straight 120 VAC Pass-through Plug

- CLEAN, COMPACT DESIGN
- STREAMLINED
- LOW PROFILE
- SIDE-EXITING CORDS
- **PLUG & PLAY**
- 6' AC CORD & PLUG (FLAT PLUG STANDARD)
- CUSTOMIZABLE CONFIGURATIONS AND FINISHES
- UL LISTED FOR MOUNTING IN FURNITURE
- 15A

# AC POWER & DATA CONNECTIVITY SOLUTION

M-POWER-5TW-XAEAX-S3ATP

Specs:

END

1.555" (39.503mm)

Mormax Company, Inc. 8 Westchester Plaza Elmsford, NY 10523

C 914-699-0101 sales@mormax.com  $\square$ mormax.com

SIDE

0.905" (23.000mm)

Ű US

LISTED

E491161 WER DISTR

© 2024 Metro Light & Power, LLC. All rights reserved. US Patent No(s) 10,841,990; 10,847,959; other Patents Pending Metro Light & Power, LLC | 11 Smith St Englewood, NJ 07631 | T: 201-416-4160 | F: 208-979-4613 | info@metrolightandpower.com | www.metrolightandpower.com