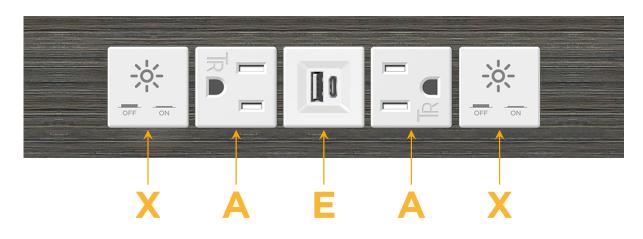

## Module/Port Options:

- **Tamper Resistant AC Receptacle** Α
- USB-A & USB-C (20W) E
- Double USB-A (Fast Charging Ports 18W) Μ
- HDMI H.
- CAT 6 6
- 12 RJ 12
- X Switched AC
- 3-Way Switch (Low Voltage) Y
- V USB-C (45W High Speed Charging Port)
- S USB-C (25W High Speed Charging Port)
- R Switched AC (Rocker Switch)
- D **Dimmer Switch**