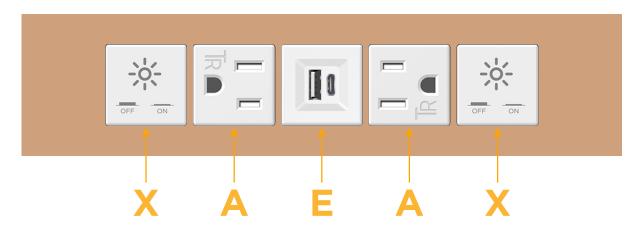

### **Module/Port Options:**

- **Tamper Resistant AC Receptacle**
- USB-A & USB-C (20W)
- Double USB-A (Fast Charging Ports 18W)
- **HDMI**
- CAT 6
- 12 RJ 12
- X Switched AC
- 3-Way Switch (Low Voltage)
- V USB-C (45W High Speed Charging Port)
- USB-C (25W High Speed Charging Port)
- R Switched AC (Rocker Switch)
- D **Dimmer Switch**

## Specs: Modules/Ports:

- X Switched AC
- A Tamper Resistant AC Receptacle
- E USB-A & USB-C (20W)