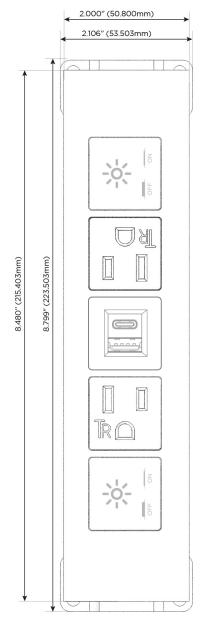

### **Module/Port Options:**

- **Tamper Resistant AC Receptacle**
- USB-A & USB-C (20W)
- Double USB-A (Fast Charging Ports 18W)
- **HDMI**
- CAT 6
- 12 RJ 12
- X Switched AC
- 3-Way Switch (Low Voltage)
- V USB-C (45W High Speed Charging Port)
- USB-C (25W High Speed Charging Port)
- R Switched AC (Rocker Switch)
- D **Dimmer Switch**

## Specs: Modules/Ports:

- X Switched AC
- A Tamper Resistant AC Receptacle
- E USB-A & USB-C (20W)