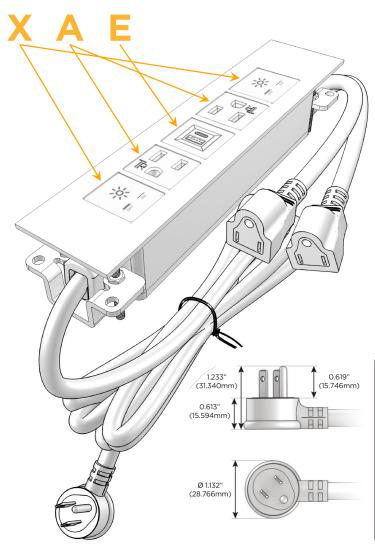

## Plug:

Supplied with Low Profile Flat 45° Angle 120 VAC

Optional Standard Straight 120 VAC Plug

Optional Straight 120 VAC Pass-through Plug

- CLEAN, COMPACT DESIGN
- **STREAMLINED**
- LOW PROFILE
- SIDE-EXITING CORDS
- **PLUG & PLAY**
- 6' AC CORD & PLUG (FLAT PLUG STANDARD)
- **CUSTOMIZABLE CONFIGURATIONS AND FINISHES**
- **UL LISTED FOR MOUNTING IN FURNITURE**
- 15A