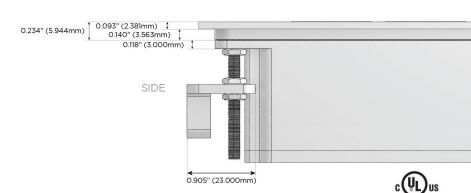

## Features:

## Plug:

Supplied with Low Profile Flat 45° Angle 120 VAC

Optional Standard Straight 120 VAC Plug

Optional Straight 120 VAC Pass-through Plug

- CLEAN, COMPACT DESIGN
- **STREAMLINED**
- LOW PROFILE
- SIDE-EXITING CORDS
- **PLUG & PLAY**
- 6' AC CORD & PLUG (FLAT PLUG STANDARD)
- **CUSTOMIZABLE CONFIGURATIONS AND FINISHES**
- **UL LISTED FOR MOUNTING IN FURNITURE**
- 15A