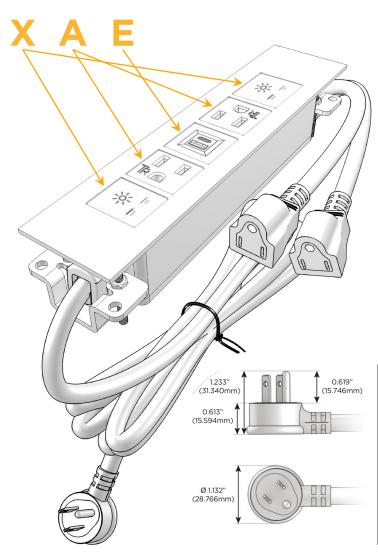

### **Module/Port Options:**

- A Tamper Resistant AC Receptacle
- E USB-A & USB-C (20W)
- M Double USB-A (Fast Charging Ports 18W)
- H HDMI
- 6 CAT 6
- 12 RJ 12
- X Switched AC
- Y 3-Way Switch (Low Voltage)
- V USB-C (45W High Speed Charging Port)
- S USB-C (25W High Speed Charging Port)
- R Switched AC (Rocker Switch)
- **D** Dimmer Switch

#### Plug:

Supplied with Low Profile Flat 45° Angle 120 VAC Plug

Optional Standard Straight 120 VAC Plug

Optional Straight 120 VAC Pass-through Plug

- CLEAN, COMPACT DESIGN
- STREAMLINED
- LOW PROFILE
- SIDE-EXITING CORDS
- PLUG & PLAY
- 6' AC CORD & PLUG (FLAT PLUG STANDARD)
- CUSTOMIZABLE CONFIGURATIONS AND FINISHES
- UL LISTED FOR MOUNTING IN FURNITURE
- 15A

## Specs: Modules/Ports:

- X Switched AC
- A Tamper Resistant AC Receptacle
- E USB-A & USB-C (20W)