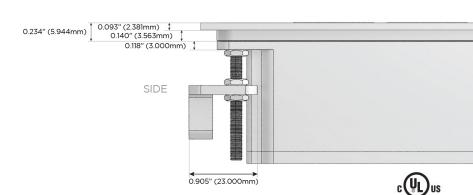

SB-C (25W High Speed Charging Port)
- R Switched AC (Rocker Switch)
- **D** Dimmer Switch

#### Plug:

Supplied with Low Profile Flat 45° Angle 120 VAC Plug

Optional Standard Straight 120 VAC Plug

Optional Straight 120 VAC Pass-through Plug

- CLEAN, COMPACT DESIGN
- STREAMLINED
- LOW PROFILE
- SIDE-EXITING CORDS
- PLUG & PLAY
- 6' AC CORD & PLUG (FLAT PLUG STANDARD)
- CUSTOMIZABLE CONFIGURATIONS AND FINISHES
- UL LISTED FOR MOUNTING IN FURNITURE
- 15A





#### AC POWER & DATA CONNECTIVITY SOLUTION

M-POWER-5TW-XAEAX-BZ5ATP

# Distributed by



Mormax Company, Inc.
8 Westchester Plaza

Elmsford, NY 10523

<u>&</u>

914-699-0101

mormax.com

 $\subseteq$ 

sales@mormax.com

TOP

## Specs: Modules/Ports:

- X Switched AC
- A Tamper Resistant AC Receptacle
- E USB-A & USB-C (20W)