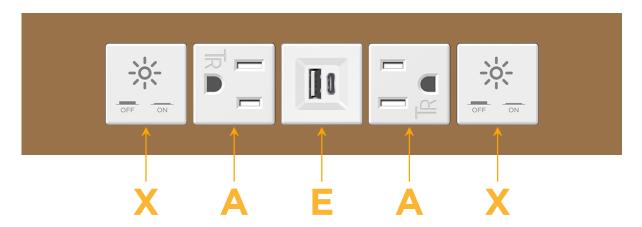

### **Module/Port Options:**

- A Tamper Resistant AC Receptacle
- E USB-A & USB-C (20W)
- M Double USB-A (Fast Charging Ports 18W)
- H HDMI
- 6 CAT 6
- 12 RJ 12
- X Switched AC
- Y 3-Way Switch (Low Voltage)
- V USB-C (45W High Speed Charging Port)
- S USB-C (25W High Speed Charging Port)
- R Switched AC (Rocker Switch)
- **D** Dimmer Switch

## Specs: Modules/Ports:

- X Switched AC
- A Tamper Resistant AC Receptacle
- E USB-A & USB-C (20W)