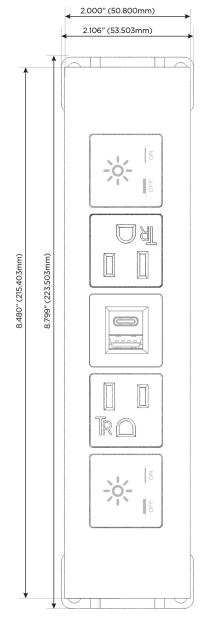

### **Module/Port Options:**

- A Tamper Resistant AC Receptacle
- E USB-A & USB-C (20W)
- M Double USB-A (Fast Charging Ports 18W)
- H HDMI
- 6 CAT 6
- 12 RJ 12
- X Switched AC
- Y 3-Way Switch (Low Voltage)
- V USB-C (45W High Speed Charging Port)
- S USB-C (25W High Speed Charging Port)
- R Switched AC (Rocker Switch)
- **D** Dimmer Switch

## Specs: Modules/Ports:

- X Switched AC
- A Tamper Resistant AC Receptacle
- E USB-A & USB-C (20W)