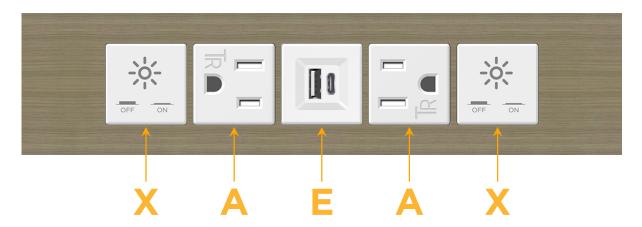

## **Module/Port Options:**

- A Tamper Resistant AC Receptacle
- E USB-A & USB-C (20W)
- M Double USB-A (Fast Charging Ports 18W)
- H HDMI
- 6 CAT 6
- 12 RJ 12
- X Switched AC
- Y 3-Way Switch (Low Voltage)
- V USB-C (45W High Speed Charging Port)
- S USB-C (25W High Speed Charging Port)
- R Switched AC (Rocker Switch)
- **D** Dimmer Switch

#### Specs: **Modules/Ports:**

- Switched AC
- **Tamper Resistant AC Receptacle**
- USB-A & USB-C (20W)