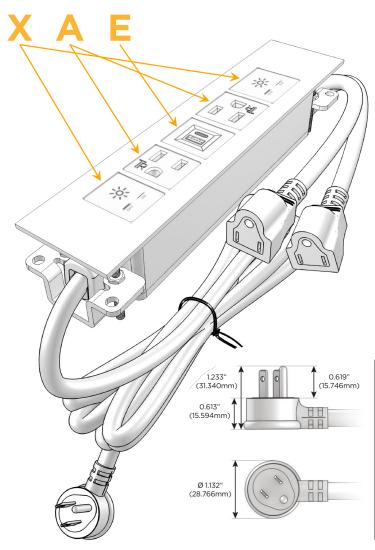

#### Plug:

Supplied with Low Profile Flat 45° Angle 120 VAC Plug

Optional Standard Straight 120 VAC Plug

Optional Straight 120 VAC Pass-through Plug

- CLEAN, COMPACT DESIGN
- STREAMLINED
- LOW PROFILE
- SIDE-EXITING CORDS
- PLUG & PLAY
- 6' AC CORD & PLUG (FLAT PLUG STANDARD)
- CUSTOMIZABLE CONFIGURATIONS AND FINISHES
- UL LISTED FOR MOUNTING IN FURNITURE
- 15A