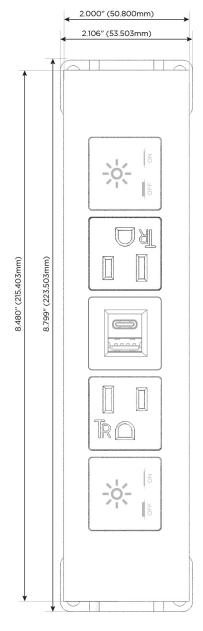

## **Module/Port Options:**

- A Tamper Resistant AC Receptacle
- E USB-A & USB-C (20W)
- M Double USB-A (Fast Charging Ports 18W)
- H HDMI
- 6 CAT 6
- 12 RJ 12
- X Switched AC
- Y 3-Way Switch (Low Voltage)
- V USB-C (45W High Speed Charging Port)
- S USB-C (25W High Speed Charging Port)
- R Switched AC (Rocker Switch)
- **D** Dimmer Switch

#### Specs: **Modules/Ports:**

- Switched AC
- **Tamper Resistant AC Receptacle**
- USB-A & USB-C (20W)