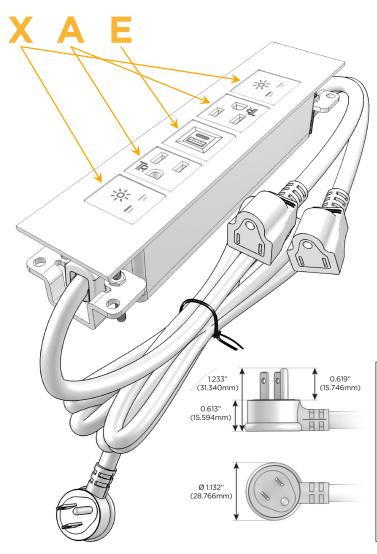

#### AC POWER & DATA CONNECTIVITY SOLUTION

M-POWER-5TW-XAEAX-BZ4TP

Distributed by

Mormax Company, Inc. 8 Westchester Plaza

Elmsford, NY 10523

914-699-0101

sales@mormax.com mormax.com

Metro Light & Power's line of power & data solutions offers sophisticated design elements combined with greater ease of installation. Streamlined and low-profile, enhanced by side-exiting cords, our outlets advance the industry with their cutting edge look and feel. We believe flexibility is key, and we provide a variety of mounting options, including the ability to mount in limited spaces. Our outlets are available in many finishes and configurations, in addition to a custom color and finish capability for our clients.

#### Plug:

Supplied with Low Profile Flat 45° Angle 120 VAC

Optional Standard Straight 120 VAC Plug

Optional Straight 120 VAC Pass-through Plug

- CLEAN, COMPACT DESIGN
- **STREAMLINED**
- LOW PROFILE
- SIDE-EXITING CORDS
- **PLUG & PLAY**
- 6' AC CORD & PLUG (FLAT PLUG STANDARD)
- **CUSTOMIZABLE CONFIGURATIONS AND FINISHES**
- **UL LISTED FOR MOUNTING IN FURNITURE**
- 15A

#### AC POWER & DATA CONNECTIVITY SOLUTION

M-POWER-5TW-XAEAX-BZ4TP