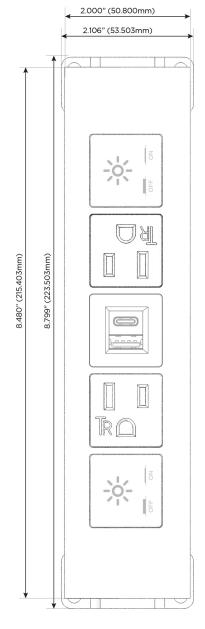

#### **Module/Port Options:**

- **Tamper Resistant AC Receptacle**
- USB-A & USB-C (20W)
- Double USB-A (Fast Charging Ports 18W)
- **HDMI**
- CAT 6
- 12 RJ 12
- X Switched AC
- 3-Way Switch (Low Voltage)
- V USB-C (45W High Speed Charging Port)
- USB-C (25W High Speed Charging Port)
- R Switched AC (Rocker Switch)
- D **Dimmer Switch**

## Modules/Ports:

- X Switched AC
- A Tamper Resistant AC Receptacle
- E USB-A & USB-C (20W)