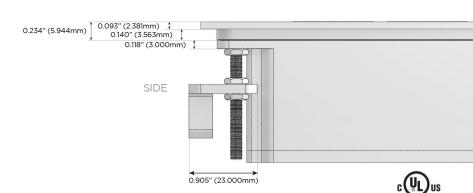

ging Port)
- R Switched AC (Rocker Switch)
- D **Dimmer Switch**

#### Plug:

Supplied with Low Profile Flat 45° Angle 120 VAC

Optional Standard Straight 120 VAC Plug

Optional Straight 120 VAC Pass-through Plug

- CLEAN, COMPACT DESIGN
- **STREAMLINED**
- LOW PROFILE
- SIDE-EXITING CORDS
- **PLUG & PLAY**
- 6' AC CORD & PLUG (FLAT PLUG STANDARD)
- **CUSTOMIZABLE CONFIGURATIONS AND FINISHES**
- **UL LISTED FOR MOUNTING IN FURNITURE**
- 15A





#### AC POWER & DATA CONNECTIVITY SOLUTION

M-POWER-5TW-XAEAX-BZ4TP

# Distributed by



Mormax Company, Inc.
8 Westchester Plaza

Elmsford, NY 10523

<u>&</u>

914-699-0101

 $\stackrel{\sim}{\supset}$ 

sales@mormax.com mormax.com

TOP

Specs:

## Modules/Ports:

- X Switched AC
- A Tamper Resistant AC Receptacle
- E USB-A & USB-C (20W)