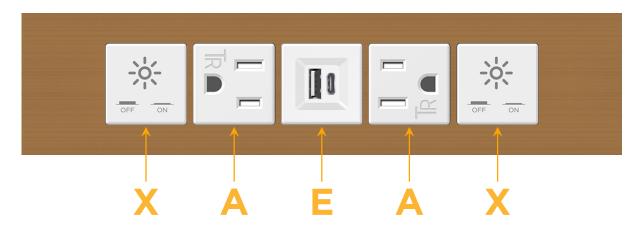

## Modules/Ports:

- X Switched AC
- A Tamper Resistant AC Receptacle
- E USB-A & USB-C (20W)