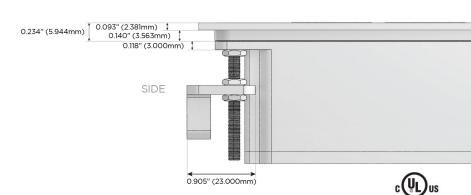

S USB-C (25W High Speed Charging Port)
- R Switched AC (Rocker Switch)
- **D** Dimmer Switch

# Plug:

Supplied with Low Profile Flat 45° Angle 120 VAC Plug

Optional Standard Straight 120 VAC Plug

Optional Straight 120 VAC Pass-through Plug

- CLEAN, COMPACT DESIGN
- STREAMLINED
- LOW PROFILE
- SIDE-EXITING CORDS
- PLUG & PLAY
- 6' AC CORD & PLUG (FLAT PLUG STANDARD)
- CUSTOMIZABLE CONFIGURATIONS AND FINISHES
- UL LISTED FOR MOUNTING IN FURNITURE
- 15A





#### AC POWER & DATA CONNECTIVITY SOLUTION

M-POWER-5TW-XAEAX-BRTP

# Distributed by



Mormax Company, Inc.
8 Westchester Plaza

Elmsford, NY 10523

**⊗** 

914-699-0101

 $\searrow$ 

sales@mormax.com

mormax.com

TOP

Specs:

# **Modules/Ports:**

- X Switched AC
- A Tamper Resistant AC Receptacle
- E USB-A & USB-C (20W)