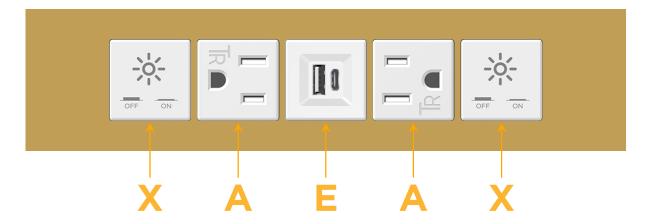

#### **Module/Port Options:**

- A Tamper Resistant AC Receptacle
- E USB-A & USB-C (20W)
- M Double USB-A (Fast Charging Ports 18W)
- H HDMI
- 6 CAT 6
- 12 RJ 12
- X Switched AC
- Y 3-Way Switch (Low Voltage)
- V USB-C (45W High Speed Charging Port)
- S USB-C (25W High Speed Charging Port)
- R Switched AC (Rocker Switch)
- **D** Dimmer Switch

# **Modules/Ports:**

- X Switched AC
- A Tamper Resistant AC Receptacle
- E USB-A & USB-C (20W)