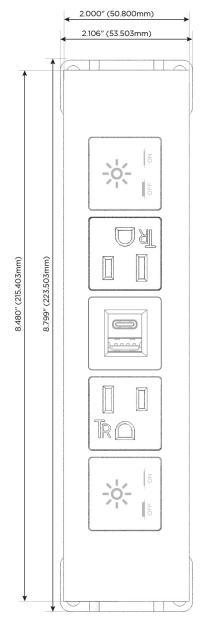

TOP

Specs:

# **Modules/Ports:**

- X Switched AC
- A Tamper Resistant AC Receptacle
- E USB-A & USB-C (20W)