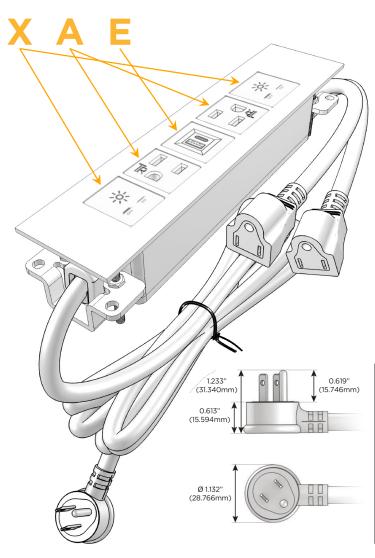

# Plug:

Supplied with Low Profile Flat 45° Angle 120 VAC Plug

Optional Standard Straight 120 VAC Plug

Optional Straight 120 VAC Pass-through Plug

- CLEAN, COMPACT DESIGN
- STREAMLINED
- LOW PROFILE
- SIDE-EXITING CORDS
- PLUG & PLAY
- 6' AC CORD & PLUG (FLAT PLUG STANDARD)
- CUSTOMIZABLE CONFIGURATIONS AND FINISHES
- UL LISTED FOR MOUNTING IN FURNITURE
- 15A