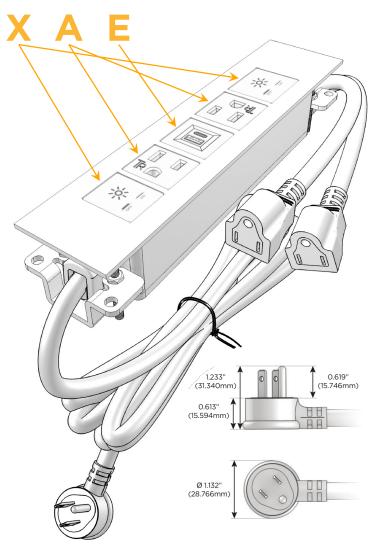

## Plug:

Supplied with Low Profile Flat 45° Angle 120 VAC

Optional Standard Straight 120 VAC Plug

Optional Straight 120 VAC Pass-through Plug

- CLEAN, COMPACT DESIGN
- **STREAMLINED**
- LOW PROFILE
- SIDE-EXITING CORDS
- **PLUG & PLAY**
- 6' AC CORD & PLUG (FLAT PLUG STANDARD)
- **CUSTOMIZABLE CONFIGURATIONS AND FINISHES**
- **UL LISTED FOR MOUNTING IN FURNITURE**
- 15A