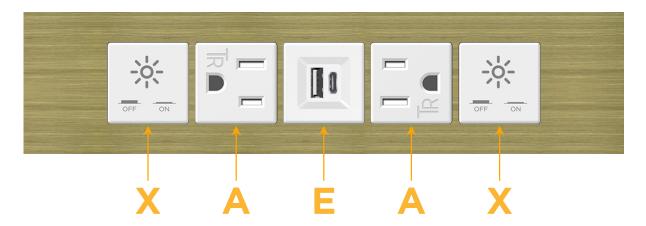

**Modules/Ports:** 

- X Switched AC
- A Tamper Resistant AC Receptacle
- E USB-A & USB-C (20W)