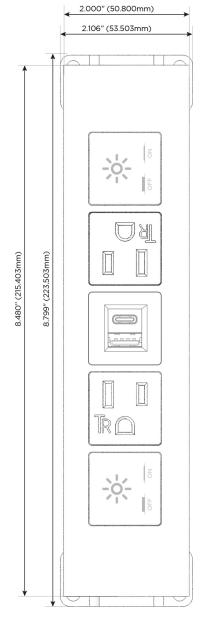

#### **Module/Port Options:**

- **Tamper Resistant AC Receptacle**
- USB-A & USB-C (20W)
- Double USB-A (Fast Charging Ports 18W)
- **HDMI**
- CAT 6
- 12 RJ 12
- X Switched AC
- 3-Way Switch (Low Voltage)
- V USB-C (45W High Speed Charging Port)
- USB-C (25W High Speed Charging Port)
- R Switched AC (Rocker Switch)
- D **Dimmer Switch**

**Modules/Ports:** 

- X Switched AC
- A Tamper Resistant AC Receptacle
- E USB-A & USB-C (20W)