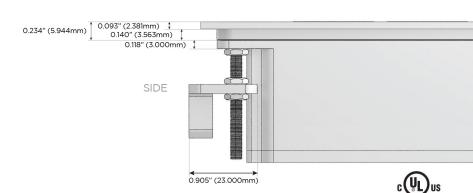

High Speed Charging Port)
- R Switched AC (Rocker Switch)
- D **Dimmer Switch**

## Plug:

Supplied with Low Profile Flat 45° Angle 120 VAC

Optional Standard Straight 120 VAC Plug

Optional Straight 120 VAC Pass-through Plug

- CLEAN, COMPACT DESIGN
- **STREAMLINED**
- LOW PROFILE
- SIDE-EXITING CORDS
- **PLUG & PLAY**
- 6' AC CORD & PLUG (FLAT PLUG STANDARD)
- **CUSTOMIZABLE CONFIGURATIONS AND FINISHES**
- **UL LISTED FOR MOUNTING IN FURNITURE**
- 15A





Specs:

#### AC POWER & DATA CONNECTIVITY SOLUTION

M-POWER-5TW-XAEAX-BRAATP

# Distributed by



Mormax Company, Inc.
8 Westchester Plaza

Elmsford, NY 10523

<u>&</u>

914-699-0101

 $\searrow$ 

sales@mormax.com mormax.com

TOP

**Modules/Ports:** 

- X Switched AC
- A Tamper Resistant AC Receptacle
- E USB-A & USB-C (20W)