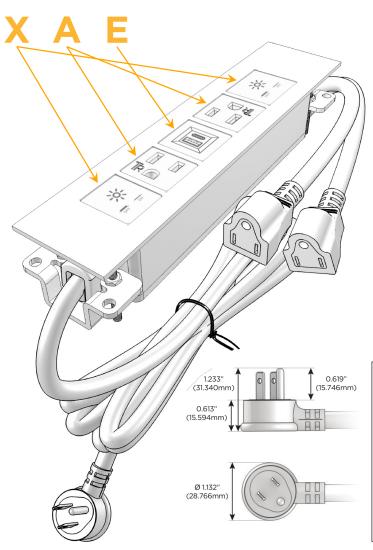

### **Module/Port Options:**

- A Tamper Resistant AC Receptacle
- E USB-A & USB-C (20W)
- M Double USB-A (Fast Charging Ports 18W)
- H HDMI
- 6 CAT 6
- 12 RJ 12
- X Switched AC
- Y 3-Way Switch (Low Voltage)
- V USB-C (45W High Speed Charging Port)
- S USB-C (25W High Speed Charging Port)
- R Switched AC (Rocker Switch)
- **D** Dimmer Switch

# Plug:

Supplied with Low Profile Flat 45° Angle 120 VAC Plug

Optional Standard Straight 120 VAC Plug

Optional Straight 120 VAC Pass-through Plug

- · CLEAN, COMPACT DESIGN
- STREAMLINED
- LOW PROFILE
- SIDE-EXITING CORDS
- PLUG & PLAY
- 6' AC CORD & PLUG (FLAT PLUG STANDARD)
- CUSTOMIZABLE CONFIGURATIONS AND FINISHES
- UL LISTED FOR MOUNTING IN FURNITURE
- 15A

# **Modules/Ports:**

- X Switched AC
- A Tamper Resistant AC Receptacle
- E USB-A & USB-C (20W)