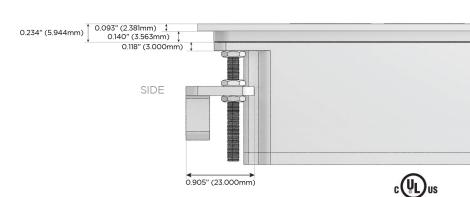

USB-C (25W High Speed Charging Port)
- R Switched AC (Rocker Switch)
- **D** Dimmer Switch

# Plug:

Supplied with Low Profile Flat 45° Angle 120 VAC Plug

Optional Standard Straight 120 VAC Plug

Optional Straight 120 VAC Pass-through Plug

- · CLEAN, COMPACT DESIGN
- STREAMLINED
- LOW PROFILE
- SIDE-EXITING CORDS
- PLUG & PLAY
- 6' AC CORD & PLUG (FLAT PLUG STANDARD)
- CUSTOMIZABLE CONFIGURATIONS AND FINISHES
- UL LISTED FOR MOUNTING IN FURNITURE
- 15A





### AC POWER & DATA CONNECTIVITY SOLUTION

M-POWER-5TW-XAEAX-BR4TP

Distributed by



Mormax Company, Inc.

8 Westchester Plaza

Elmsford, NY 10523

<u>&</u>

914-699-0101

mormax.com

 $\searrow$ 

sales@mormax.com

TOP

Specs:

# **Modules/Ports:**

- X Switched AC
- A Tamper Resistant AC Receptacle
- E USB-A & USB-C (20W)