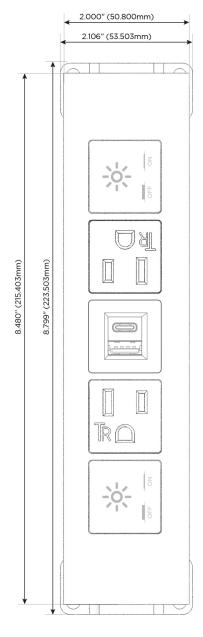

### **Module/Port Options:**

- A Tamper Resistant AC Receptacle
- E USB-A & USB-C (20W)
- M Double USB-A (Fast Charging Ports 18W)
- H HDMI
- 6 CAT 6
- 12 RJ 12
- X Switched AC
- Y 3-Way Switch (Low Voltage)
- V USB-C (45W High Speed Charging Port)
- S USB-C (25W High Speed Charging Port)
- R Switched AC (Rocker Switch)
- **D** Dimmer Switch

# **Modules/Ports:**

- X Switched AC
- A Tamper Resistant AC Receptacle
- E USB-A & USB-C (20W)