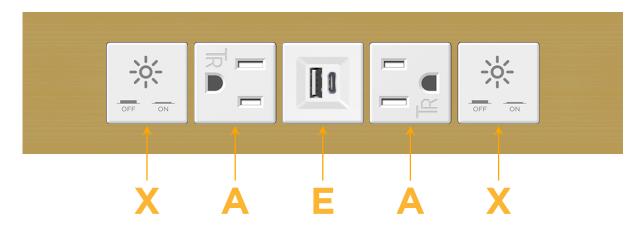

### **Module/Port Options:**

- A Tamper Resistant AC Receptacle
- E USB-A & USB-C (20W)
- M Double USB-A (Fast Charging Ports 18W)
- H HDMI
- 6 CAT 6
- 12 RJ 12
- X Switched AC
- Y 3-Way Switch (Low Voltage)
- V USB-C (45W High Speed Charging Port)
- S USB-C (25W High Speed Charging Port)
- R Switched AC (Rocker Switch)
- **D** Dimmer Switch

# **Modules/Ports:**

- X Switched AC
- A Tamper Resistant AC Receptacle
- E USB-A & USB-C (20W)