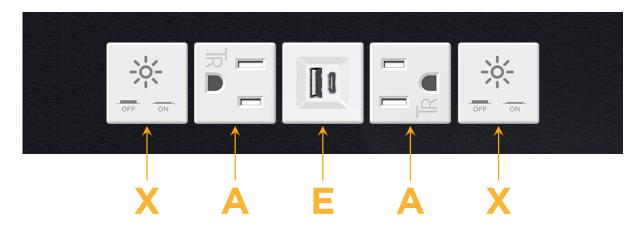

# **Modules/Ports:**

- X Switched AC
- A Tamper Resistant AC Receptacle
- E USB-A & USB-C (20W)