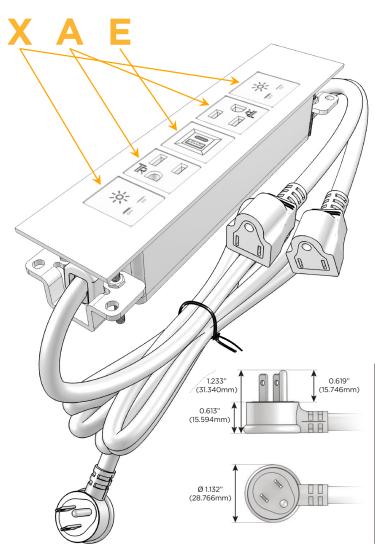

#### Plug:

Supplied with Low Profile Flat 45° Angle 120 VAC

Optional Standard Straight 120 VAC Plug

Optional Straight 120 VAC Pass-through Plug

- CLEAN, COMPACT DESIGN
- **STREAMLINED**
- LOW PROFILE
- SIDE-EXITING CORDS
- **PLUG & PLAY**
- 6' AC CORD & PLUG (FLAT PLUG STANDARD)
- **CUSTOMIZABLE CONFIGURATIONS AND FINISHES**
- **UL LISTED FOR MOUNTING IN FURNITURE**
- 15A

# **Modules/Ports:**

- X Switched AC
- A Tamper Resistant AC Receptacle
- E USB-A & USB-C (20W)