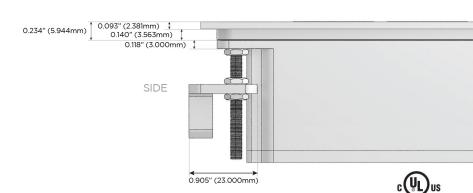

Switched AC (Rocker Switch)
- D **Dimmer Switch**

#### Plug:

Supplied with Low Profile Flat 45° Angle 120 VAC

Optional Standard Straight 120 VAC Plug

Optional Straight 120 VAC Pass-through Plug

- CLEAN, COMPACT DESIGN
- **STREAMLINED**
- LOW PROFILE
- SIDE-EXITING CORDS
- **PLUG & PLAY**
- 6' AC CORD & PLUG (FLAT PLUG STANDARD)
- **CUSTOMIZABLE CONFIGURATIONS AND FINISHES**
- **UL LISTED FOR MOUNTING IN FURNITURE**
- 15A





#### AC POWER & DATA CONNECTIVITY SOLUTION

M-POWER-5TW-XAEAX-BATP

# Distributed by



Mormax Company, Inc.
8 Westchester Plaza

Elmsford, NY 10523

<u>&</u>

914-699-0101

 $\stackrel{\sim}{\supset}$ 

sales@mormax.com mormax.com

TOP

#### . . .

Specs:

# **Modules/Ports:**

- X Switched AC
- A Tamper Resistant AC Receptacle
- E USB-A & USB-C (20W)