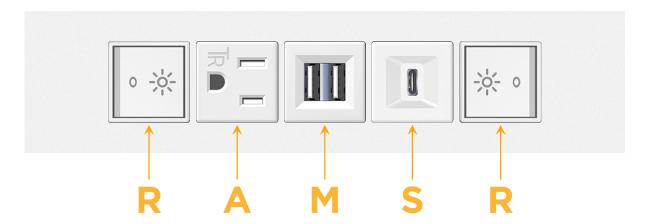

## Specs: Modules/Ports:

- R Switched AC (Rocker Switch)
- A Tamper Resistant AC Receptacle
- M Double USB-A (Fast Charging Ports 18W)
- S USB-C (25W High Speed Charging Port)

LISTED