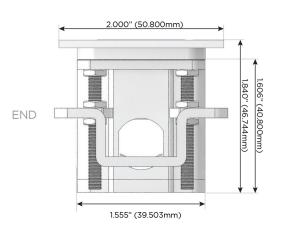

## Plug:

Supplied with Low Profile Flat 45° Angle 120 VAC Plug

Optional Standard Straight 120 VAC Plug

Optional Straight 120 VAC Pass-through Plug

- CLEAN, COMPACT DESIGN
- STREAMLINED
- LOW PROFILE
- SIDE-EXITING CORDS
- PLUG & PLAY
- 6' AC CORD & PLUG (FLAT PLUG STANDARD)
- CUSTOMIZABLE CONFIGURATIONS AND FINISHES
- UL LISTED FOR MOUNTING IN FURNITURE
- 15A





#### AC POWER & DATA CONNECTIVITY SOLUTION

M-POWER-5TW-RAMSR-WTP

# MORMAX

Mormax Company, Inc.
8 Westchester Plaza

Elmsford, NY 10523

Distributed by

914-699-0101

 $\stackrel{\circ}{\nearrow}$ 

sales@mormax.com

mormax.com

TOP

## Specs: Modules/Ports:

- R Switched AC (Rocker Switch)
- A Tamper Resistant AC Receptacle
- M Double USB-A (Fast Charging Ports 18W)
- S USB-C (25W High Speed Charging Port)







LISTED