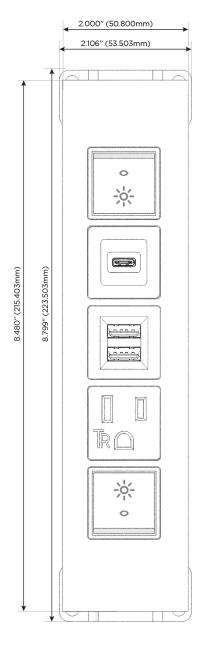

### **Module/Port Options:**

- A Tamper Resistant AC Receptacle
- E USB-A & USB-C (20W)
- M Double USB-A (Fast Charging Ports 18W)
- H HDMI
- 6 CAT 6
- 12 RJ 12
- X Switched AC
- Y 3-Way Switch (Low Voltage)
- V USB-C (45W High Speed Charging Port)
- S USB-C (25W High Speed Charging Port)
- R Switched AC (Rocker Switch)
- **D** Dimmer Switch

## Specs: Modules/Ports:

- R Switched AC (Rocker Switch)
- A Tamper Resistant AC Receptacle
- M Double USB-A (Fast Charging Ports 18W)
- S USB-C (25W High Speed Charging Port)

LISTED