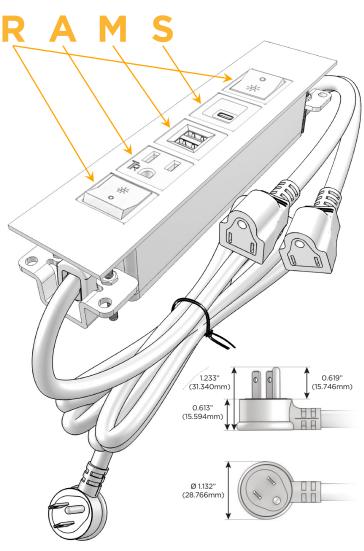

### **Module/Port Options:**

- A Tamper Resistant AC Receptacle
- E USB-A & USB-C (20W)
- M Double USB-A (Fast Charging Ports 18W)
- H HDMI
- 6 CAT 6
- 12 RJ 12
- X Switched AC
- Y 3-Way Switch (Low Voltage)
- V USB-C (45W High Speed Charging Port)
- S USB-C (25W High Speed Charging Port)
- R Switched AC (Rocker Switch)
- **D** Dimmer Switch

## Plug:

Supplied with Low Profile Flat 45° Angle 120 VAC Plug

Optional Standard Straight 120 VAC Plug

Optional Straight 120 VAC Pass-through Plug

- CLEAN, COMPACT DESIGN
- STREAMLINED
- LOW PROFILE
- SIDE-EXITING CORDS
- PLUG & PLAY
- 6' AC CORD & PLUG (FLAT PLUG STANDARD)
- CUSTOMIZABLE CONFIGURATIONS AND FINISHES
- UL LISTED FOR MOUNTING IN FURNITURE
- 15A

## Specs: Modules/Ports:

- R Switched AC (Rocker Switch)
- A Tamper Resistant AC Receptacle
- M Double USB-A (Fast Charging Ports 18W)
- S USB-C (25W High Speed Charging Port)

LISTED