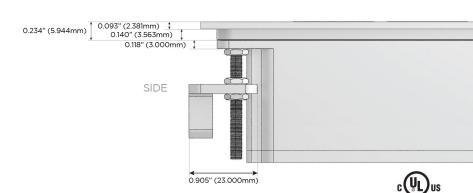

# Plug:

Supplied with Low Profile Flat 45° Angle 120 VAC Plug

Optional Standard Straight 120 VAC Plug

Optional Straight 120 VAC Pass-through Plug

- CLEAN, COMPACT DESIGN
- STREAMLINED
- LOW PROFILE
- SIDE-EXITING CORDS
- PLUG & PLAY
- 6' AC CORD & PLUG (FLAT PLUG STANDARD)
- CUSTOMIZABLE CONFIGURATIONS AND FINISHES
- UL LISTED FOR MOUNTING IN FURNITURE
- 15A





#### AC POWER & DATA CONNECTIVITY SOLUTION

M-POWER-5TW-RAMSR-WTP

# MORMAX

Mormax Company, Inc.
8 Westchester Plaza

Elmsford, NY 10523

Distributed by

914-699-0101

 $\stackrel{\circ}{\nearrow}$ 

sales@mormax.com

mormax.com

TOP

## Specs: Modules/Ports:

- R Switched AC (Rocker Switch)
- A Tamper Resistant AC Receptacle
- M Double USB-A (Fast Charging Ports 18W)
- S USB-C (25W High Speed Charging Port)







LISTED