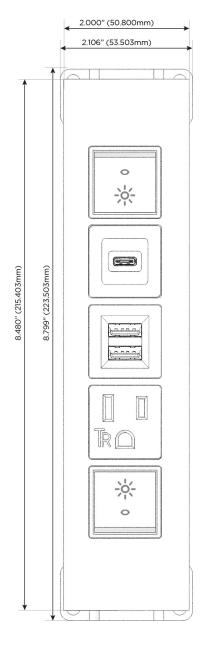

## **Module/Port Options:**

- **Tamper Resistant AC Receptacle**
- USB-A & USB-C (20W)
- Double USB-A (Fast Charging Ports 18W)
- **HDMI**
- CAT 6
- 12 RJ 12
- X Switched AC
- 3-Way Switch (Low Voltage)
- V USB-C (45W High Speed Charging Port)
- USB-C (25W High Speed Charging Port)
- R Switched AC (Rocker Switch)
- D **Dimmer Switch**

#### Specs: **Modules/Ports:**

- Switched AC (Rocker Switch)
- **Tamper Resistant AC Receptacle**
- Double USB-A (Fast Charging Ports 18W)
- USB-C (25W High Speed Charging Port)

LISTED