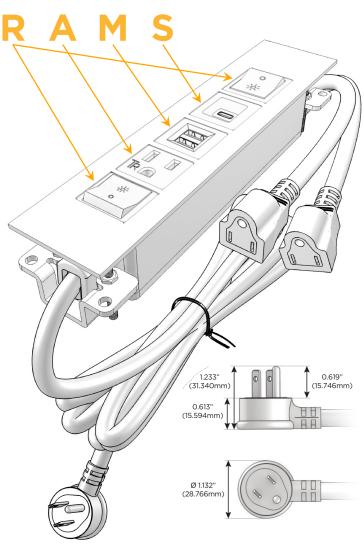

## Plug:

Supplied with Low Profile Flat 45° Angle 120 VAC

Optional Standard Straight 120 VAC Plug

Optional Straight 120 VAC Pass-through Plug

- CLEAN, COMPACT DESIGN
- **STREAMLINED**
- LOW PROFILE
- SIDE-EXITING CORDS
- **PLUG & PLAY**
- 6' AC CORD & PLUG (FLAT PLUG STANDARD)
- **CUSTOMIZABLE CONFIGURATIONS AND FINISHES**
- **UL LISTED FOR MOUNTING IN FURNITURE**
- 15A

# Distributed by

Mormax Company, Inc.

8 Westchester Plaza Elmsford, NY 10523

914-699-0101

sales@mormax.com mormax.com

TOP