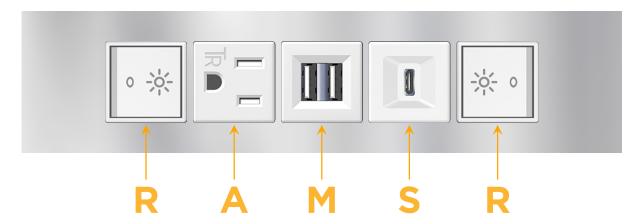

#### Trim Plate Finish: STAINLESS STEEL MIRROR FINISH

M-POWER-5TW-RAMSR-SS8TP

## **Module/Port Options:**

- **Tamper Resistant AC Receptacle**
- USB-A & USB-C (20W)
- Double USB-A (Fast Charging Ports 18W)
- **HDMI**
- CAT 6
- 12 RJ 12
- X Switched AC
- 3-Way Switch (Low Voltage)
- V USB-C (45W High Speed Charging Port)
- USB-C (25W High Speed Charging Port)
- R Switched AC (Rocker Switch)
- D **Dimmer Switch**

#### Specs: **Modules/Ports:**

- Switched AC (Rocker Switch)
- **Tamper Resistant AC Receptacle**
- Double USB-A (Fast Charging Ports 18W)
- USB-C (25W High Speed Charging Port)

LISTED