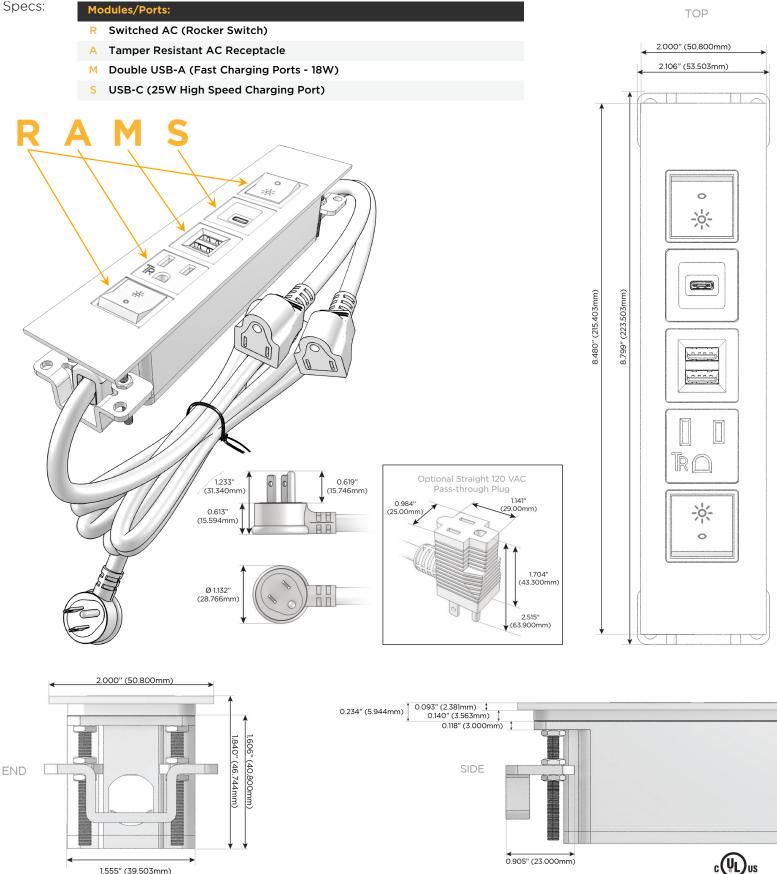

# Module/Port Options:

- **Tamper Resistant AC Receptacle** Α
- USB-A & USB-C (20W) E
- Double USB-A (Fast Charging Ports 18W) Μ
- HDMI H.
- CAT 6 6
- 12 RJ 12
- X Switched AC
- 3-Way Switch (Low Voltage) Y
- V USB-C (45W High Speed Charging Port)
- S USB-C (25W High Speed Charging Port)
- R Switched AC (Rocker Switch)
- D **Dimmer Switch**

#### Plug:

Supplied with Low Profile Flat 45° Angle 120 VAC Plug

- **Optional Standard Straight 120 VAC Plug**
- Optional Straight 120 VAC Pass-through Plug

- CLEAN, COMPACT DESIGN
- STREAMLINED
- LOW PROFILE
- SIDE-EXITING CORDS
- PLUG & PLAY
- 6' AC CORD & PLUG (FLAT PLUG STANDARD)
- CUSTOMIZABLE CONFIGURATIONS AND FINISHES
- UL LISTED FOR MOUNTING IN FURNITURE
- 15A