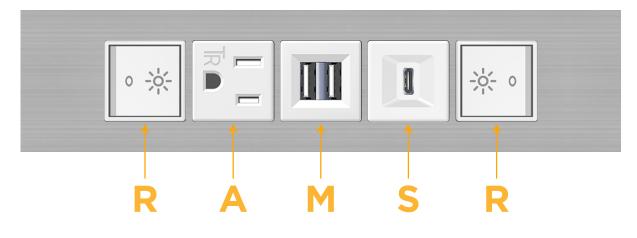

# Module/Port Options:

- **Tamper Resistant AC Receptacle** Α
- USB-A & USB-C (20W) E
- Double USB-A (Fast Charging Ports 18W) Μ
- HDMI H.
- CAT 6 6
- 12 RJ 12
- X Switched AC
- 3-Way Switch (Low Voltage) Y
- V USB-C (45W High Speed Charging Port)
- S USB-C (25W High Speed Charging Port)
- R Switched AC (Rocker Switch)
- D **Dimmer Switch**