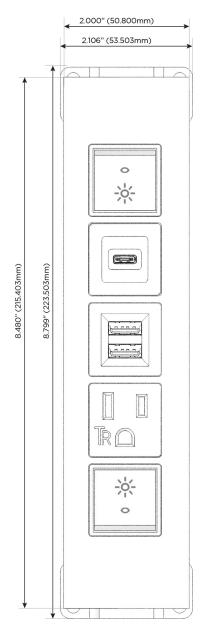

## **Module/Port Options:**

- **Tamper Resistant AC Receptacle**
- USB-A & USB-C (20W)
- Double USB-A (Fast Charging Ports 18W)
- **HDMI**
- CAT 6
- 12 RJ 12
- X Switched AC
- 3-Way Switch (Low Voltage)
- V USB-C (45W High Speed Charging Port)
- USB-C (25W High Speed Charging Port)
- R Switched AC (Rocker Switch)
- D **Dimmer Switch**

mormax.com

TOP

- R Switched AC (Rocker Switch)
- A Tamper Resistant AC Receptacle
- M Double USB-A (Fast Charging Ports 18W)
- S USB-C (25W High Speed Charging Port)

LISTED