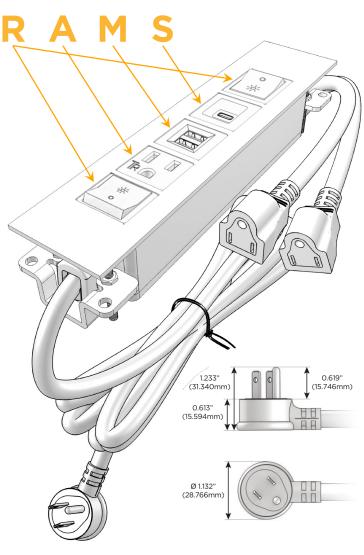

#### AC POWER & DATA CONNECTIVITY SOLUTION

M-POWER-5TW-RAMSR-SATP

Distributed by

Mormax Company, Inc. 8 Westchester Plaza

Elmsford, NY 10523

914-699-0101 sales@mormax.com

mormax.com

Metro Light & Power's line of power & data solutions offers sophisticated design elements combined with greater ease of installation. Streamlined and low-profile, enhanced by side-exiting cords, our outlets advance the industry with their cutting edge look and feel. We believe flexibility is key, and we provide a variety of mounting options, including the ability to mount in limited spaces. Our outlets are available in many finishes and configurations, in addition to a custom color and finish capability for our clients.

## Plug:

Supplied with Low Profile Flat 45° Angle 120 VAC

Optional Standard Straight 120 VAC Plug

Optional Straight 120 VAC Pass-through Plug

- CLEAN, COMPACT DESIGN
- **STREAMLINED**
- LOW PROFILE
- SIDE-EXITING CORDS
- **PLUG & PLAY**
- 6' AC CORD & PLUG (FLAT PLUG STANDARD)
- **CUSTOMIZABLE CONFIGURATIONS AND FINISHES**
- **UL LISTED FOR MOUNTING IN FURNITURE**
- 15A