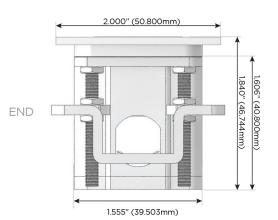

## Plug:

Supplied with Low Profile Flat 45° Angle 120 VAC

Optional Standard Straight 120 VAC Plug

Optional Straight 120 VAC Pass-through Plug

- CLEAN, COMPACT DESIGN
- **STREAMLINED**
- LOW PROFILE
- SIDE-EXITING CORDS
- **PLUG & PLAY**
- 6' AC CORD & PLUG (FLAT PLUG STANDARD)
- **CUSTOMIZABLE CONFIGURATIONS AND FINISHES**
- **UL LISTED FOR MOUNTING IN FURNITURE**
- 15A