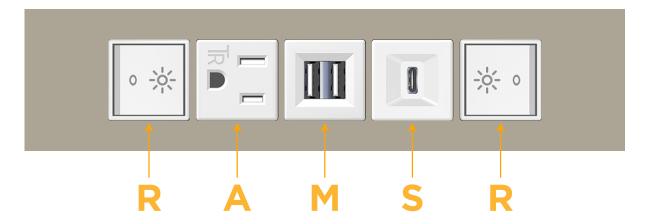

mormax.com

TOP

- R Switched AC (Rocker Switch)
- A Tamper Resistant AC Receptacle
- M Double USB-A (Fast Charging Ports 18W)
- S USB-C (25W High Speed Charging Port)

LISTED