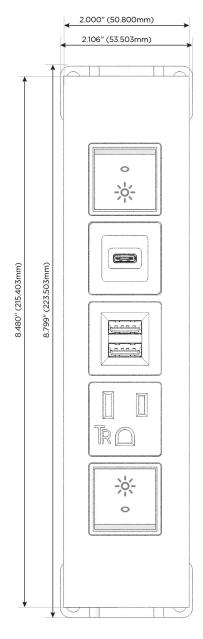

#### AC POWER & DATA CONNECTIVITY SOLUTION

M-POWER-5TW-RAMSR-MATP

Specs:

#### **Module/Port Options:**

- **Tamper Resistant AC Receptacle**
- USB-A & USB-C (20W)
- Double USB-A (Fast Charging Ports 18W)
- **HDMI**
- CAT 6
- 12 RJ 12
- X Switched AC
- 3-Way Switch (Low Voltage)
- V USB-C (45W High Speed Charging Port)
- USB-C (25W High Speed Charging Port)
- R Switched AC (Rocker Switch)
- D **Dimmer Switch**