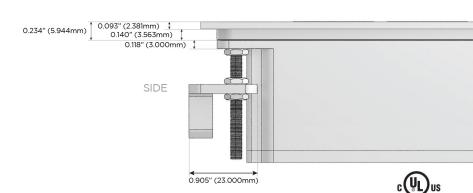

Switch**

#### Plug:

Supplied with Low Profile Flat 45° Angle 120 VAC

Optional Standard Straight 120 VAC Plug

Optional Straight 120 VAC Pass-through Plug

- CLEAN, COMPACT DESIGN
- **STREAMLINED**
- LOW PROFILE
- SIDE-EXITING CORDS
- **PLUG & PLAY**
- 6' AC CORD & PLUG (FLAT PLUG STANDARD)
- **CUSTOMIZABLE CONFIGURATIONS AND FINISHES**
- **UL LISTED FOR MOUNTING IN FURNITURE**
- 15A





#### AC POWER & DATA CONNECTIVITY SOLUTION

M-POWER-5TW-RAMSR-MATP

Specs:

# Distributed by



Mormax Company, Inc.
8 Westchester Plaza

Elmsford, NY 10523

<u>&</u>

914-699-0101



sales@mormax.com mormax.com

TOP

## Modules/Ports:

- R Switched AC (Rocker Switch)
- A Tamper Resistant AC Receptacle
- M Double USB-A (Fast Charging Ports 18W)
- S USB-C (25W High Speed Charging Port)







LISTED