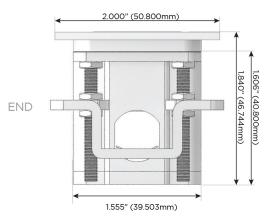

er Switch**

#### Plug:

Supplied with Low Profile Flat 45° Angle 120 VAC

Optional Standard Straight 120 VAC Plug

Optional Straight 120 VAC Pass-through Plug

- CLEAN, COMPACT DESIGN
- **STREAMLINED**
- LOW PROFILE
- SIDE-EXITING CORDS
- **PLUG & PLAY**
- 6' AC CORD & PLUG (FLAT PLUG STANDARD)
- **CUSTOMIZABLE CONFIGURATIONS AND FINISHES**
- **UL LISTED FOR MOUNTING IN FURNITURE**
- 15A





#### AC POWER & DATA CONNECTIVITY SOLUTION

M-POWER-5TW-RAMSR-MATP

Specs:

# Distributed by



Mormax Company, Inc.
8 Westchester Plaza

Elmsford, NY 10523

<u>&</u>

914-699-0101



sales@mormax.com mormax.com

TOP

## Modules/Ports:

- R Switched AC (Rocker Switch)
- A Tamper Resistant AC Receptacle
- M Double USB-A (Fast Charging Ports 18W)
- S USB-C (25W High Speed Charging Port)







LISTED