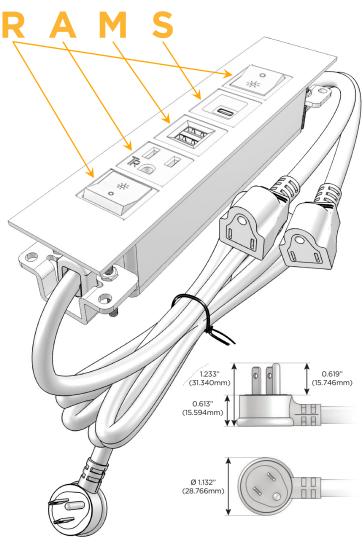

#### AC POWER & DATA CONNECTIVITY SOLUTION

M-POWER-5TW-RAMSR-MATP

Distributed by

Mormax Company, Inc.

8 Westchester Plaza Elmsford, NY 10523

914-699-0101 sales@mormax.com

mormax.com

Metro Light & Power's line of power & data solutions offers sophisticated design elements combined with greater ease of installation. Streamlined and low-profile, enhanced by side-exiting cords, our outlets advance the industry with their cutting edge look and feel. We believe flexibility is key, and we provide a variety of mounting options, including the ability to mount in limited spaces. Our outlets are available in many finishes and configurations, in addition to a custom color and finish capability for our clients.

#### Plug:

Supplied with Low Profile Flat 45° Angle 120 VAC

Optional Standard Straight 120 VAC Plug

Optional Straight 120 VAC Pass-through Plug

- CLEAN, COMPACT DESIGN
- **STREAMLINED**
- LOW PROFILE
- SIDE-EXITING CORDS
- **PLUG & PLAY**
- 6' AC CORD & PLUG (FLAT PLUG STANDARD)
- **CUSTOMIZABLE CONFIGURATIONS AND FINISHES**
- **UL LISTED FOR MOUNTING IN FURNITURE**
- 15A