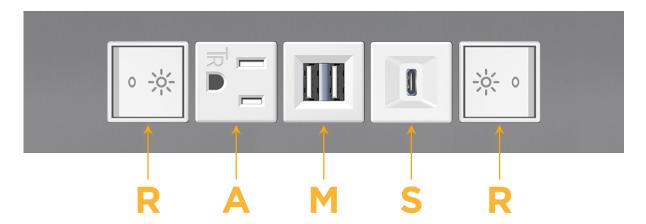

## Modules/Ports:

- R Switched AC (Rocker Switch)
- A Tamper Resistant AC Receptacle
- M Double USB-A (Fast Charging Ports 18W)
- S USB-C (25W High Speed Charging Port)

LISTED