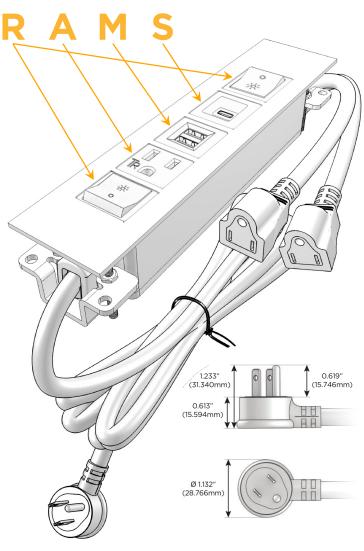

#### AC POWER & DATA CONNECTIVITY SOLUTION

M-POWER-5TW-RAMSR-CUATP

Distributed by

Mormax Company, Inc.

914-699-0101

sales@mormax.com 8 Westchester Plaza mormax.com Elmsford, NY 10523

Metro Light & Power's line of power & data solutions offers sophisticated design elements combined with greater ease of installation. Streamlined and low-profile, enhanced by side-exiting cords, our outlets advance the industry with their cutting edge look and feel. We believe flexibility is key, and we provide a variety of mounting options, including the ability to mount in limited spaces. Our outlets are available in many finishes and configurations, in addition to a custom color and finish capability for our clients.

## Plug:

Supplied with Low Profile Flat 45° Angle 120 VAC

Optional Standard Straight 120 VAC Plug

Optional Straight 120 VAC Pass-through Plug

- CLEAN, COMPACT DESIGN
- **STREAMLINED**
- LOW PROFILE
- SIDE-EXITING CORDS
- **PLUG & PLAY**
- 6' AC CORD & PLUG (FLAT PLUG STANDARD)
- **CUSTOMIZABLE CONFIGURATIONS AND FINISHES**
- **UL LISTED FOR MOUNTING IN FURNITURE**
- 15A