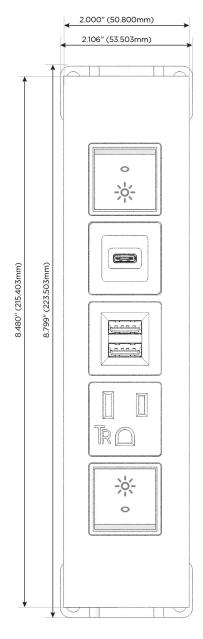

## **Module/Port Options:**

- **Tamper Resistant AC Receptacle**
- USB-A & USB-C (20W)
- Double USB-A (Fast Charging Ports 18W)
- **HDMI**
- CAT 6
- 12 RJ 12
- X Switched AC
- 3-Way Switch (Low Voltage)
- V USB-C (45W High Speed Charging Port)
- USB-C (25W High Speed Charging Port)
- R Switched AC (Rocker Switch)
- D **Dimmer Switch**

# Distributed by

Mormax Company, Inc. 8 Westchester Plaza

Elmsford, NY 10523

914-699-0101

sales@mormax.com

mormax.com

TOP

- Switched AC (Rocker Switch)
- **Tamper Resistant AC Receptacle**
- Double USB-A (Fast Charging Ports 18W)
- USB-C (25W High Speed Charging Port)