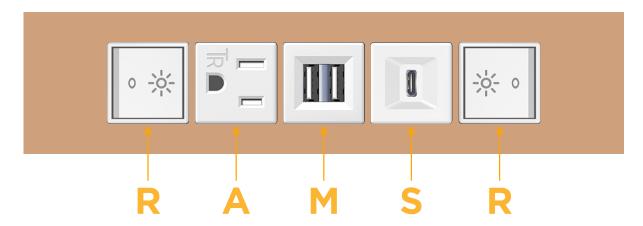

## **Module/Port Options:**

- **Tamper Resistant AC Receptacle**
- USB-A & USB-C (20W)
- Double USB-A (Fast Charging Ports 18W)
- **HDMI**
- CAT 6
- 12 RJ 12
- X Switched AC
- 3-Way Switch (Low Voltage)
- V USB-C (45W High Speed Charging Port)
- USB-C (25W High Speed Charging Port)
- R Switched AC (Rocker Switch)
- D **Dimmer Switch**

# Distributed by

Mormax Company, Inc. 8 Westchester Plaza

Elmsford, NY 10523

914-699-0101

sales@mormax.com

mormax.com

TOP

- Switched AC (Rocker Switch)
- **Tamper Resistant AC Receptacle**
- Double USB-A (Fast Charging Ports 18W)
- USB-C (25W High Speed Charging Port)