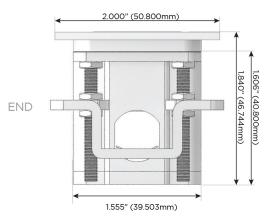

## Plug:

Supplied with Low Profile Flat 45° Angle 120 VAC

Optional Standard Straight 120 VAC Plug

Optional Straight 120 VAC Pass-through Plug

- CLEAN, COMPACT DESIGN
- **STREAMLINED**
- LOW PROFILE
- SIDE-EXITING CORDS
- **PLUG & PLAY**
- 6' AC CORD & PLUG (FLAT PLUG STANDARD)
- **CUSTOMIZABLE CONFIGURATIONS AND FINISHES**
- **UL LISTED FOR MOUNTING IN FURNITURE**
- 15A