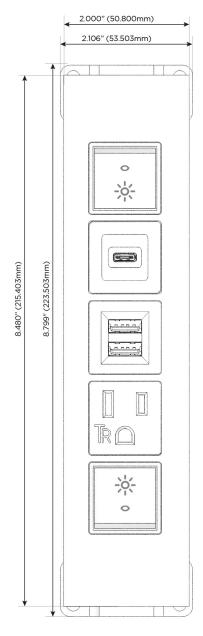

## **Modules/Ports:**

- Switched AC (Rocker Switch)
- **Tamper Resistant AC Receptacle**
- Double USB-A (Fast Charging Ports 18W)
- USB-C (25W High Speed Charging Port)

LISTED

#### **Module/Port Options:**

- **Tamper Resistant AC Receptacle**
- USB-A & USB-C (20W)
- Double USB-A (Fast Charging Ports 18W)
- **HDMI**
- CAT 6
- 12 RJ 12
- X Switched AC
- 3-Way Switch (Low Voltage)
- V USB-C (45W High Speed Charging Port)
- USB-C (25W High Speed Charging Port)
- R Switched AC (Rocker Switch)
- D **Dimmer Switch**