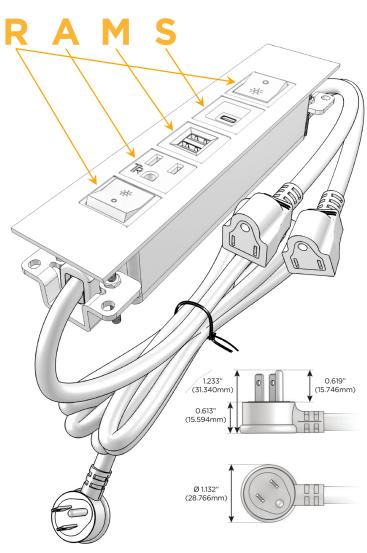

#### **Module/Port Options:**

- **Tamper Resistant AC Receptacle**
- USB-A & USB-C (20W)
- Double USB-A (Fast Charging Ports 18W)
- **HDMI**
- CAT 6
- 12 RJ 12
- X Switched AC
- 3-Way Switch (Low Voltage)
- V USB-C (45W High Speed Charging Port)
- USB-C (25W High Speed Charging Port)
- R Switched AC (Rocker Switch)
- D **Dimmer Switch**

## **Modules/Ports:**

- Switched AC (Rocker Switch)
- **Tamper Resistant AC Receptacle**
- Double USB-A (Fast Charging Ports 18W)
- USB-C (25W High Speed Charging Port)

LISTED