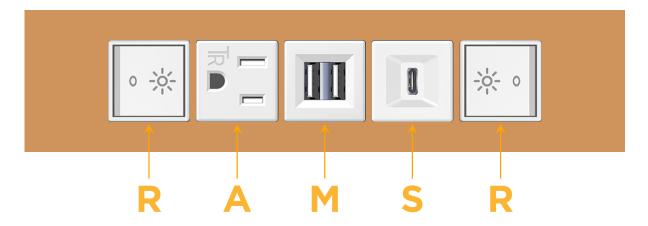

#### **Module/Port Options:**

- **Tamper Resistant AC Receptacle**
- USB-A & USB-C (20W)
- Double USB-A (Fast Charging Ports 18W)
- **HDMI**
- CAT 6
- 12 RJ 12
- X Switched AC
- 3-Way Switch (Low Voltage)
- V USB-C (45W High Speed Charging Port)
- USB-C (25W High Speed Charging Port)
- R Switched AC (Rocker Switch)
- D **Dimmer Switch**

## **Modules/Ports:**

- Switched AC (Rocker Switch)
- **Tamper Resistant AC Receptacle**
- Double USB-A (Fast Charging Ports 18W)
- USB-C (25W High Speed Charging Port)

LISTED