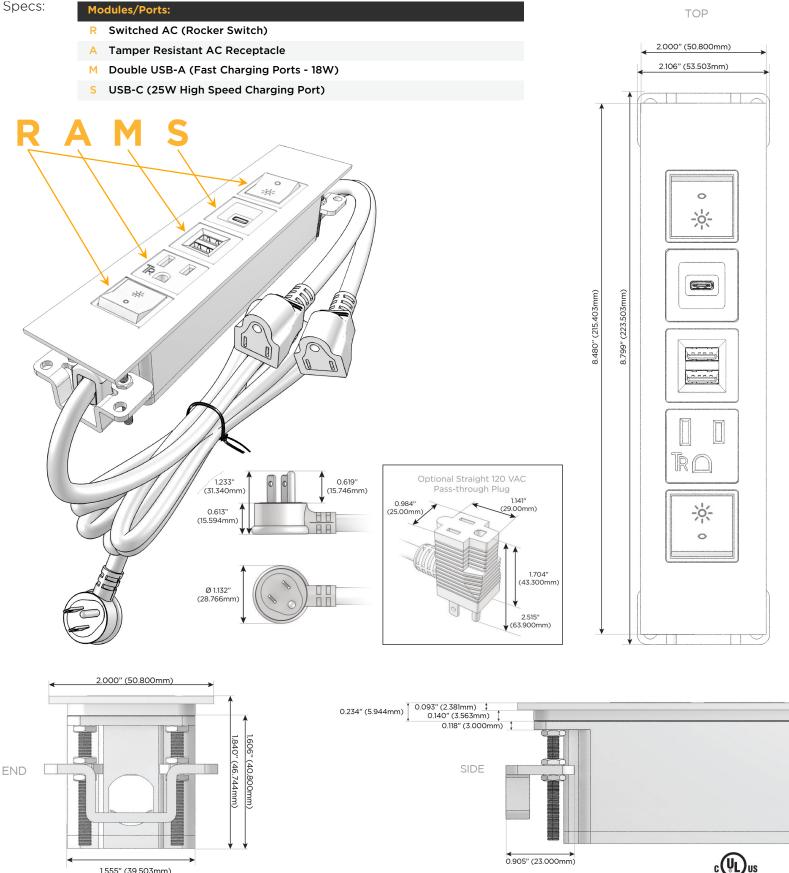

# Module/Port Options:

- **Tamper Resistant AC Receptacle** Α
- USB-A & USB-C (20W) E
- Double USB-A (Fast Charging Ports 18W) Μ
- HDMI H.
- CAT 6 6
- 12 RJ 12
- X Switched AC
- 3-Way Switch (Low Voltage) Y
- V USB-C (45W High Speed Charging Port)
- S USB-C (25W High Speed Charging Port)
- R Switched AC (Rocker Switch)
- D **Dimmer Switch**

#### Plug:

Supplied with Low Profile Flat 45° Angle 120 VAC Plug

- **Optional Standard Straight 120 VAC Plug**
- Optional Straight 120 VAC Pass-through Plug

- CLEAN, COMPACT DESIGN
- STREAMLINED
- LOW PROFILE
- SIDE-EXITING CORDS
- PLUG & PLAY
- 6' AC CORD & PLUG (FLAT PLUG STANDARD)
- CUSTOMIZABLE CONFIGURATIONS AND FINISHES
- UL LISTED FOR MOUNTING IN FURNITURE
- 15A

1.555" (39.503mm)

© 2024 Metro Light & Power, LLC. All rights reserved. US Patent No(s) 10,841,990; 10,847,959; other Patents Pending Metro Light & Power, LLC | 11 Smith St Englewood, NJ 07631 | T: 201-416-4160 | F: 208-979-4613 | info@metrolightandpower.com | www.metrolightandpower.com