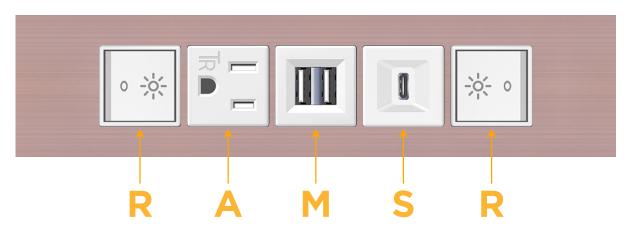

# Module/Port Options:

- **Tamper Resistant AC Receptacle** Α
- USB-A & USB-C (20W) E
- Double USB-A (Fast Charging Ports 18W) Μ
- HDMI H.
- CAT 6 6
- 12 RJ 12
- X Switched AC
- 3-Way Switch (Low Voltage) Y
- V USB-C (45W High Speed Charging Port)
- S USB-C (25W High Speed Charging Port)
- R Switched AC (Rocker Switch)
- D **Dimmer Switch**