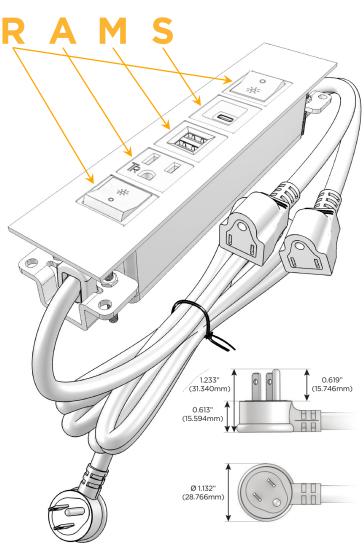

#### AC POWER & DATA CONNECTIVITY SOLUTION

M-POWER-5TW-RAMSR-BZTP

Distributed by

Mormax Company, Inc. 8 Westchester Plaza

Elmsford, NY 10523

914-699-0101

sales@mormax.com mormax.com

Metro Light & Power's line of power & data solutions offers sophisticated design elements combined with greater ease of installation. Streamlined and low-profile, enhanced by side-exiting cords, our outlets advance the industry with their cutting edge look and feel. We believe flexibility is key, and we provide a variety of mounting options, including the ability to mount in limited spaces. Our outlets are available in many finishes and configurations, in addition to a custom color and finish capability for our clients.

#### Plug:

Supplied with Low Profile Flat 45° Angle 120 VAC

Optional Standard Straight 120 VAC Plug

Optional Straight 120 VAC Pass-through Plug

- CLEAN, COMPACT DESIGN
- **STREAMLINED**
- LOW PROFILE
- SIDE-EXITING CORDS
- **PLUG & PLAY**
- 6' AC CORD & PLUG (FLAT PLUG STANDARD)
- **CUSTOMIZABLE CONFIGURATIONS AND FINISHES**
- **UL LISTED FOR MOUNTING IN FURNITURE**
- 15A

## **Modules/Ports:**

- R Switched AC (Rocker Switch)
- A Tamper Resistant AC Receptacle
- M Double USB-A (Fast Charging Ports 18W)
- S USB-C (25W High Speed Charging Port)

LISTED