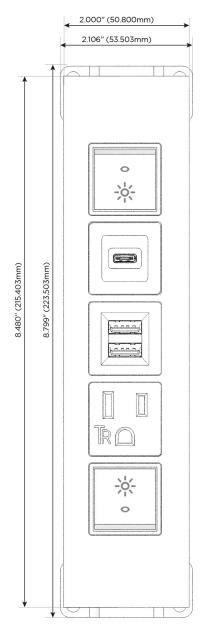

#### **Module/Port Options:**

- **Tamper Resistant AC Receptacle**
- USB-A & USB-C (20W)
- Double USB-A (Fast Charging Ports 18W)
- **HDMI**
- CAT 6
- 12 RJ 12
- X Switched AC
- 3-Way Switch (Low Voltage)
- V USB-C (45W High Speed Charging Port)
- USB-C (25W High Speed Charging Port)
- R Switched AC (Rocker Switch)
- D **Dimmer Switch**

## **Modules/Ports:**

- R Switched AC (Rocker Switch)
- A Tamper Resistant AC Receptacle
- M Double USB-A (Fast Charging Ports 18W)
- S USB-C (25W High Speed Charging Port)

LISTED