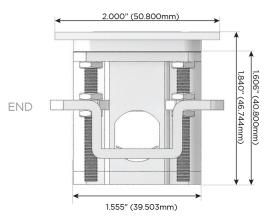

immer Switch**

#### Plug:

Supplied with Low Profile Flat 45° Angle 120 VAC

Optional Standard Straight 120 VAC Plug

Optional Straight 120 VAC Pass-through Plug

- CLEAN, COMPACT DESIGN
- **STREAMLINED**
- LOW PROFILE
- SIDE-EXITING CORDS
- **PLUG & PLAY**
- 6' AC CORD & PLUG (FLAT PLUG STANDARD)
- **CUSTOMIZABLE CONFIGURATIONS AND FINISHES**
- **UL LISTED FOR MOUNTING IN FURNITURE**
- 15A





#### AC POWER & DATA CONNECTIVITY SOLUTION

M-POWER-5TW-RAMSR-BZTP

# Distributed by



Mormax Company, Inc.
8 Westchester Plaza

Elmsford, NY 10523

914-699-0101

sales@mormax.com mormax.com

TOP

#### Specs:

## **Modules/Ports:**

- R Switched AC (Rocker Switch)
- A Tamper Resistant AC Receptacle
- M Double USB-A (Fast Charging Ports 18W)
- S USB-C (25W High Speed Charging Port)







LISTED