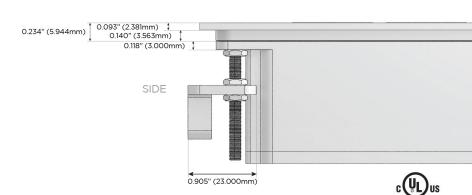

mer Switch**

#### Plug:

Supplied with Low Profile Flat 45° Angle 120 VAC

Optional Standard Straight 120 VAC Plug

Optional Straight 120 VAC Pass-through Plug

- CLEAN, COMPACT DESIGN
- **STREAMLINED**
- LOW PROFILE
- SIDE-EXITING CORDS
- **PLUG & PLAY**
- 6' AC CORD & PLUG (FLAT PLUG STANDARD)
- **CUSTOMIZABLE CONFIGURATIONS AND FINISHES**
- **UL LISTED FOR MOUNTING IN FURNITURE**
- 15A





#### AC POWER & DATA CONNECTIVITY SOLUTION

M-POWER-5TW-RAMSR-BZTP

# Distributed by



Mormax Company, Inc.
8 Westchester Plaza

Elmsford, NY 10523

914-699-0101

sales@mormax.com mormax.com

TOP

#### Specs:

## **Modules/Ports:**

- R Switched AC (Rocker Switch)
- A Tamper Resistant AC Receptacle
- M Double USB-A (Fast Charging Ports 18W)
- S USB-C (25W High Speed Charging Port)







LISTED