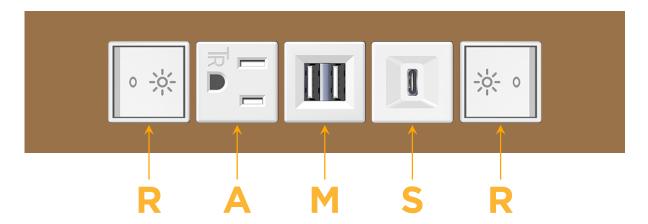

## **Modules/Ports:**

- R Switched AC (Rocker Switch)
- A Tamper Resistant AC Receptacle
- M Double USB-A (Fast Charging Ports 18W)
- S USB-C (25W High Speed Charging Port)

LISTED