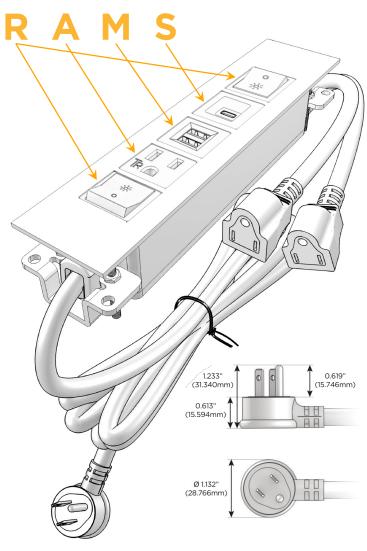

#### AC POWER & DATA CONNECTIVITY SOLUTION

M-POWER-5TW-RAMSR-BZATP

Distributed by

Mormax Company, Inc.
8 Westchester Plaza

Elmsford, NY 10523

914-699-0101

sales@mormax.com
mormax.com

Metro Light & Power's line of power & data solutions offers sophisticated design elements combined with greater ease of installation. Streamlined and low-profile, enhanced by side-exiting cords, our outlets advance the industry with their cutting edge look and feel. We believe flexibility is key, and we provide a variety of mounting options, including the ability to mount in limited spaces. Our outlets are available in many finishes and configurations, in addition to a custom color and finish capability for our clients.

## **Module/Port Options:**

- A Tamper Resistant AC Receptacle
- E USB-A & USB-C (20W)
- M Double USB-A (Fast Charging Ports 18W)
- H HDMI
- 6 CAT 6
- 12 RJ 12
- X Switched AC
- Y 3-Way Switch (Low Voltage)
- V USB-C (45W High Speed Charging Port)
- S USB-C (25W High Speed Charging Port)
- R Switched AC (Rocker Switch)
- **D** Dimmer Switch

## Plug:

Supplied with Low Profile Flat 45° Angle 120 VAC Plug

Optional Standard Straight 120 VAC Plug

Optional Straight 120 VAC Pass-through Plug

- CLEAN, COMPACT DESIGN
- STREAMLINED
- LOW PROFILE
- SIDE-EXITING CORDS
- PLUG & PLAY
- 6' AC CORD & PLUG (FLAT PLUG STANDARD)
- CUSTOMIZABLE CONFIGURATIONS AND FINISHES
- UL LISTED FOR MOUNTING IN FURNITURE
- 15A

#### AC POWER & DATA CONNECTIVITY SOLUTION

M-POWER-5TW-RAMSR-BZATP