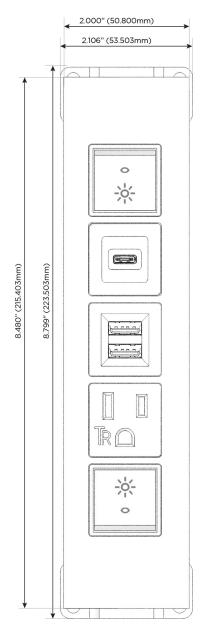

## **Module/Port Options:**

- A Tamper Resistant AC Receptacle
- E USB-A & USB-C (20W)
- M Double USB-A (Fast Charging Ports 18W)
- H HDMI
- 6 CAT 6
- 12 RJ 12
- X Switched AC
- Y 3-Way Switch (Low Voltage)
- V USB-C (45W High Speed Charging Port)
- S USB-C (25W High Speed Charging Port)
- R Switched AC (Rocker Switch)
- **D** Dimmer Switch

## **Modules/Ports:**

- R Switched AC (Rocker Switch)
- A Tamper Resistant AC Receptacle
- M Double USB-A (Fast Charging Ports 18W)
- S USB-C (25W High Speed Charging Port)

LISTED