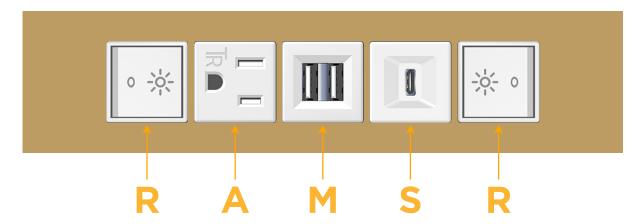

## **Modules/Ports:**

- R Switched AC (Rocker Switch)
- A Tamper Resistant AC Receptacle
- M Double USB-A (Fast Charging Ports 18W)
- S USB-C (25W High Speed Charging Port)

LISTED