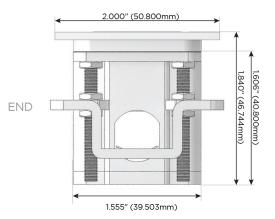

## Specs:

## **Modules/Ports:**

- R Switched AC (Rocker Switch)
- A Tamper Resistant AC Receptacle
- M Double USB-A (Fast Charging Ports 18W)
- S USB-C (25W High Speed Charging Port)

LISTED