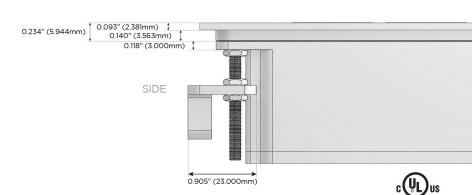

## Specs:

## **Modules/Ports:**

- R Switched AC (Rocker Switch)
- A Tamper Resistant AC Receptacle
- M Double USB-A (Fast Charging Ports 18W)
- S USB-C (25W High Speed Charging Port)

LISTED