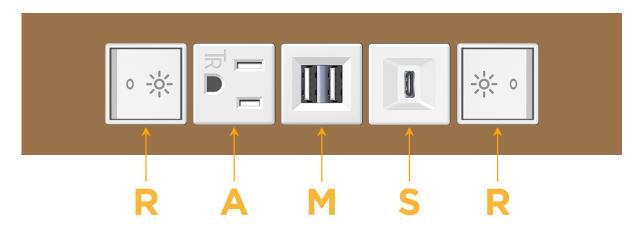

## **Module/Port Options:**

- A Tamper Resistant AC Receptacle
- E USB-A & USB-C (20W)
- M Double USB-A (Fast Charging Ports 18W)
- H HDMI
- 6 CAT 6
- 12 RJ 12
- X Switched AC
- Y 3-Way Switch (Low Voltage)
- V USB-C (45W High Speed Charging Port)
- S USB-C (25W High Speed Charging Port)
- R Switched AC (Rocker Switch)
- **D** Dimmer Switch

### **Modules/Ports:**

- Switched AC (Rocker Switch)
- **Tamper Resistant AC Receptacle**
- Double USB-A (Fast Charging Ports 18W)
- USB-C (25W High Speed Charging Port)

LISTED