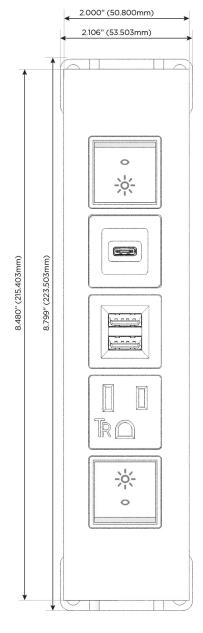

## **Module/Port Options:**

- A Tamper Resistant AC Receptacle
- E USB-A & USB-C (20W)
- M Double USB-A (Fast Charging Ports 18W)
- H HDMI
- 6 CAT 6
- 12 RJ 12
- X Switched AC
- Y 3-Way Switch (Low Voltage)
- V USB-C (45W High Speed Charging Port)
- S USB-C (25W High Speed Charging Port)
- R Switched AC (Rocker Switch)
- **D** Dimmer Switch

### **Modules/Ports:**

- Switched AC (Rocker Switch)
- **Tamper Resistant AC Receptacle**
- Double USB-A (Fast Charging Ports 18W)
- USB-C (25W High Speed Charging Port)

LISTED