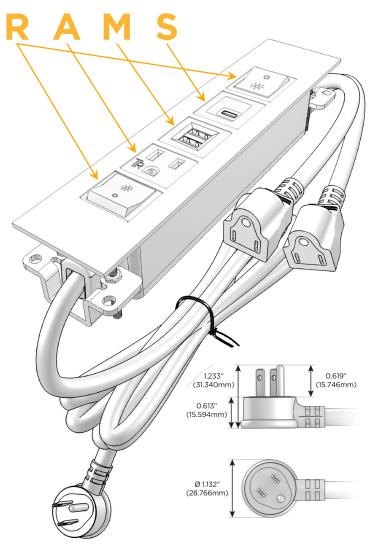

## **Module/Port Options:**

- A Tamper Resistant AC Receptacle
- E USB-A & USB-C (20W)
- M Double USB-A (Fast Charging Ports 18W)
- H HDMI
- 6 CAT 6
- 12 RJ 12
- X Switched AC
- Y 3-Way Switch (Low Voltage)
- V USB-C (45W High Speed Charging Port)
- S USB-C (25W High Speed Charging Port)
- R Switched AC (Rocker Switch)
- **D** Dimmer Switch

### **Modules/Ports:**

- Switched AC (Rocker Switch)
- **Tamper Resistant AC Receptacle**
- Double USB-A (Fast Charging Ports 18W)
- USB-C (25W High Speed Charging Port)

LISTED

#### Plug:

Supplied with Low Profile Flat 45° Angle 120 VAC Plug

Optional Standard Straight 120 VAC Plug

Optional Straight 120 VAC Pass-through Plug

- CLEAN, COMPACT DESIGN
- STREAMLINED
- LOW PROFILE
- SIDE-EXITING CORDS
- PLUG & PLAY
- 6' AC CORD & PLUG (FLAT PLUG STANDARD)
- CUSTOMIZABLE CONFIGURATIONS AND FINISHES
- UL LISTED FOR MOUNTING IN FURNITURE
- 15A