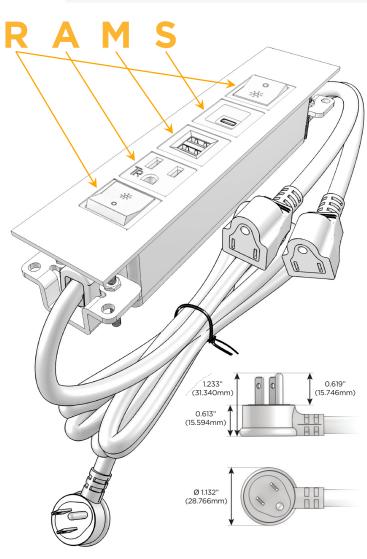

## Plug:

Supplied with Low Profile Flat 45° Angle 120 VAC

Optional Standard Straight 120 VAC Plug

Optional Straight 120 VAC Pass-through Plug

- CLEAN, COMPACT DESIGN
- **STREAMLINED**
- LOW PROFILE
- SIDE-EXITING CORDS
- **PLUG & PLAY**
- 6' AC CORD & PLUG (FLAT PLUG STANDARD)
- **CUSTOMIZABLE CONFIGURATIONS AND FINISHES**
- **UL LISTED FOR MOUNTING IN FURNITURE**
- 15A

## **Module/Port Options:**

- **Tamper Resistant AC Receptacle**
- USB-A & USB-C (20W)
- Double USB-A (Fast Charging Ports 18W)
- **HDMI**
- CAT 6
- 12 RJ 12
- X Switched AC
- 3-Way Switch (Low Voltage)
- V USB-C (45W High Speed Charging Port)
- USB-C (25W High Speed Charging Port)
- R Switched AC (Rocker Switch)
- D **Dimmer Switch**