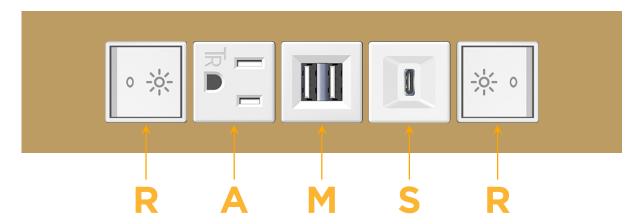

## **Module/Port Options:**

- **Tamper Resistant AC Receptacle**
- USB-A & USB-C (20W)
- Double USB-A (Fast Charging Ports 18W)
- **HDMI**
- CAT 6
- 12 RJ 12
- X Switched AC
- 3-Way Switch (Low Voltage)
- V USB-C (45W High Speed Charging Port)
- USB-C (25W High Speed Charging Port)
- R Switched AC (Rocker Switch)
- D **Dimmer Switch**

## **Modules/Ports:**

- Switched AC (Rocker Switch)
- **Tamper Resistant AC Receptacle**
- Double USB-A (Fast Charging Ports 18W)
- USB-C (25W High Speed Charging Port)

LISTED