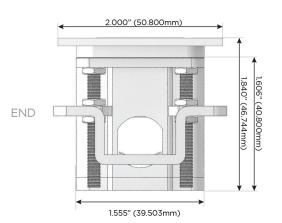

## Specs:

## **Modules/Ports:**

- Switched AC (Rocker Switch)
- **Tamper Resistant AC Receptacle**
- Double USB-A (Fast Charging Ports 18W)
- USB-C (25W High Speed Charging Port)

LISTED