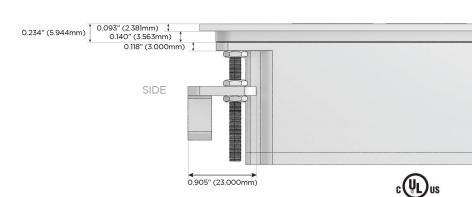

## Specs:

## **Modules/Ports:**

- Switched AC (Rocker Switch)
- **Tamper Resistant AC Receptacle**
- Double USB-A (Fast Charging Ports 18W)
- USB-C (25W High Speed Charging Port)

LISTED