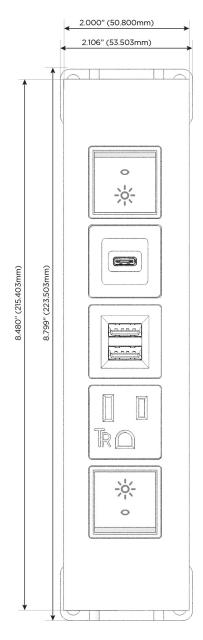

## **Module/Port Options:**

- **Tamper Resistant AC Receptacle**
- USB-A & USB-C (20W)
- Double USB-A (Fast Charging Ports 18W)
- **HDMI**
- CAT 6
- 12 RJ 12
- X Switched AC
- 3-Way Switch (Low Voltage)
- V USB-C (45W High Speed Charging Port)
- USB-C (25W High Speed Charging Port)
- R Switched AC (Rocker Switch)
- D **Dimmer Switch**

## **Modules/Ports:**

- Switched AC (Rocker Switch)
- **Tamper Resistant AC Receptacle**
- Double USB-A (Fast Charging Ports 18W)
- USB-C (25W High Speed Charging Port)

LISTED