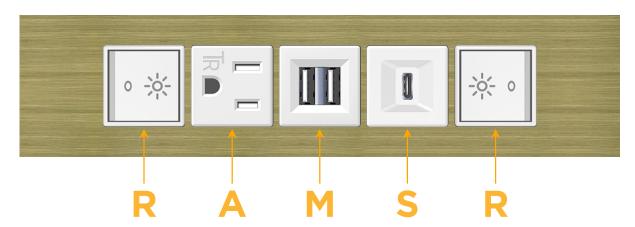

## **Modules/Ports:**

- R Switched AC (Rocker Switch)
- A Tamper Resistant AC Receptacle
- M Double USB-A (Fast Charging Ports 18W)
- S USB-C (25W High Speed Charging Port)

LISTED