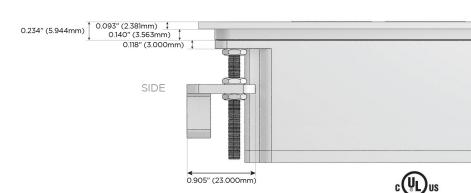

g:

Supplied with Low Profile Flat 45° Angle 120 VAC

Optional Standard Straight 120 VAC Plug

Optional Straight 120 VAC Pass-through Plug

- CLEAN, COMPACT DESIGN
- **STREAMLINED**
- LOW PROFILE
- SIDE-EXITING CORDS
- **PLUG & PLAY**
- 6' AC CORD & PLUG (FLAT PLUG STANDARD)
- **CUSTOMIZABLE CONFIGURATIONS AND FINISHES**
- **UL LISTED FOR MOUNTING IN FURNITURE**
- 15A





#### AC POWER & DATA CONNECTIVITY SOLUTION

M-POWER-5TW-RAMSR-BRAATP

# Distributed by



Mormax Company, Inc.
8 Westchester Plaza

Elmsford, NY 10523

<u>&</u>

914-699-0101

mormax.com

 $\searrow$ 

sales@mormax.com

TOP

Specs:

## **Modules/Ports:**

- R Switched AC (Rocker Switch)
- A Tamper Resistant AC Receptacle
- M Double USB-A (Fast Charging Ports 18W)
- S USB-C (25W High Speed Charging Port)







LISTED