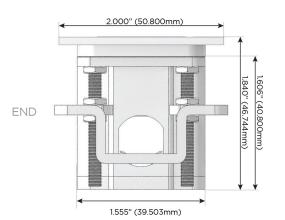

lug:

Supplied with Low Profile Flat 45° Angle 120 VAC

Optional Standard Straight 120 VAC Plug

Optional Straight 120 VAC Pass-through Plug

- CLEAN, COMPACT DESIGN
- **STREAMLINED**
- LOW PROFILE
- SIDE-EXITING CORDS
- **PLUG & PLAY**
- 6' AC CORD & PLUG (FLAT PLUG STANDARD)
- **CUSTOMIZABLE CONFIGURATIONS AND FINISHES**
- **UL LISTED FOR MOUNTING IN FURNITURE**
- 15A





#### AC POWER & DATA CONNECTIVITY SOLUTION

M-POWER-5TW-RAMSR-BRAATP

# Distributed by



Mormax Company, Inc.
8 Westchester Plaza

Elmsford, NY 10523

<u>&</u>

914-699-0101

mormax.com

 $\searrow$ 

sales@mormax.com

TOP

Specs:

## **Modules/Ports:**

- R Switched AC (Rocker Switch)
- A Tamper Resistant AC Receptacle
- M Double USB-A (Fast Charging Ports 18W)
- S USB-C (25W High Speed Charging Port)







LISTED