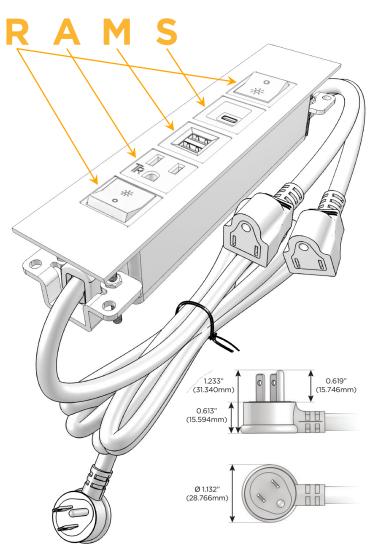

#### **Module/Port Options:**

- **Tamper Resistant AC Receptacle**
- USB-A & USB-C (20W)
- Double USB-A (Fast Charging Ports 18W)
- **HDMI**
- CAT 6
- 12 RJ 12
- X Switched AC
- 3-Way Switch (Low Voltage)
- V USB-C (45W High Speed Charging Port)
- USB-C (25W High Speed Charging Port)
- R Switched AC (Rocker Switch)
- D Dimmer Switch

## **Modules/Ports:**

- R Switched AC (Rocker Switch)
- A Tamper Resistant AC Receptacle
- M Double USB-A (Fast Charging Ports 18W)
- S USB-C (25W High Speed Charging Port)

LISTED