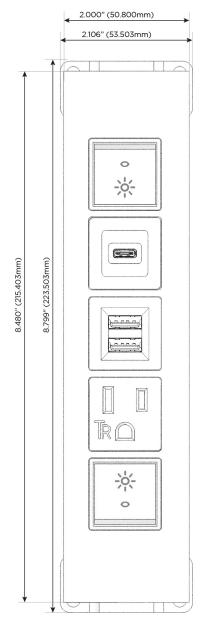

#### **Module/Port Options:**

- **Tamper Resistant AC Receptacle**
- USB-A & USB-C (20W)
- Double USB-A (Fast Charging Ports 18W)
- **HDMI**
- CAT 6
- 12 RJ 12
- X Switched AC
- 3-Way Switch (Low Voltage)
- V USB-C (45W High Speed Charging Port)
- USB-C (25W High Speed Charging Port)
- R Switched AC (Rocker Switch)
- D Dimmer Switch

## **Modules/Ports:**

- R Switched AC (Rocker Switch)
- A Tamper Resistant AC Receptacle
- M Double USB-A (Fast Charging Ports 18W)
- S USB-C (25W High Speed Charging Port)

LISTED