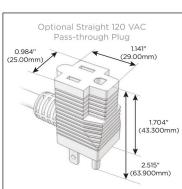

### Plug:

Supplied with Low Profile Flat 45° Angle 120 VAC

Optional Standard Straight 120 VAC Plug

Optional Straight 120 VAC Pass-through Plug

- CLEAN, COMPACT DESIGN
- **STREAMLINED**
- LOW PROFILE
- SIDE-EXITING CORDS
- **PLUG & PLAY**
- 6' AC CORD & PLUG (FLAT PLUG STANDARD)
- **CUSTOMIZABLE CONFIGURATIONS AND FINISHES**
- **UL LISTED FOR MOUNTING IN FURNITURE**
- 15A