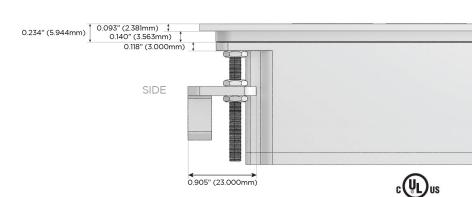

lug:

Supplied with Low Profile Flat 45° Angle 120 VAC

Optional Standard Straight 120 VAC Plug

Optional Straight 120 VAC Pass-through Plug

- CLEAN, COMPACT DESIGN
- **STREAMLINED**
- LOW PROFILE
- SIDE-EXITING CORDS
- **PLUG & PLAY**
- 6' AC CORD & PLUG (FLAT PLUG STANDARD)
- **CUSTOMIZABLE CONFIGURATIONS AND FINISHES**
- **UL LISTED FOR MOUNTING IN FURNITURE**
- 15A





#### AC POWER & DATA CONNECTIVITY SOLUTION

M-POWER-5TW-RAMSR-BATP

Specs:

# Distributed by



Mormax Company, Inc.
8 Westchester Plaza

Elmsford, NY 10523

<u>&</u>

914-699-0101

 $\searrow$ 

sales@mormax.com

mormax.com

TOP

## **Modules/Ports:**

- R Switched AC (Rocker Switch)
- A Tamper Resistant AC Receptacle
- M Double USB-A (Fast Charging Ports 18W)
- S USB-C (25W High Speed Charging Port)







LISTED