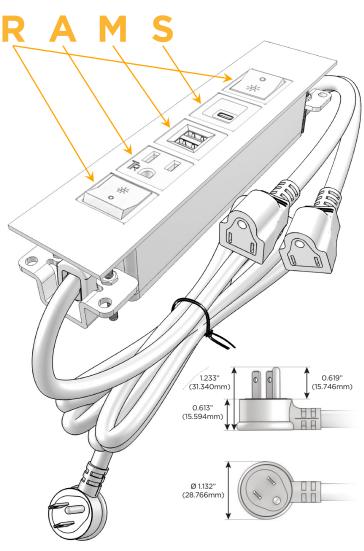

#### AC POWER & DATA CONNECTIVITY SOLUTION

M-POWER-5TW-RAMSR-BATP

Distributed by

Mormax Company, Inc.

8 Westchester Plaza Elmsford, NY 10523

914-699-0101 sales@mormax.com

mormax.com

Metro Light & Power's line of power & data solutions offers sophisticated design elements combined with greater ease of installation. Streamlined and low-profile, enhanced by side-exiting cords, our outlets advance the industry with their cutting edge look and feel. We believe flexibility is key, and we provide a variety of mounting options, including the ability to mount in limited spaces. Our outlets are available in many finishes and configurations, in addition to a custom color and finish capability for our clients.

#### **Module/Port Options:**

- **Tamper Resistant AC Receptacle**
- USB-A & USB-C (20W)
- Double USB-A (Fast Charging Ports 18W)
- **HDMI**
- CAT 6
- 12 RJ 12
- X Switched AC
- 3-Way Switch (Low Voltage)
- USB-C (45W High Speed Charging Port)
- USB-C (25W High Speed Charging Port)
- Switched AC (Rocker Switch)
- D **Dimmer Switch**

#### Plug:

Supplied with Low Profile Flat 45° Angle 120 VAC

Optional Standard Straight 120 VAC Plug

Optional Straight 120 VAC Pass-through Plug

- CLEAN, COMPACT DESIGN
- **STREAMLINED**
- LOW PROFILE
- SIDE-EXITING CORDS
- **PLUG & PLAY**
- 6' AC CORD & PLUG (FLAT PLUG STANDARD)
- **CUSTOMIZABLE CONFIGURATIONS AND FINISHES**
- **UL LISTED FOR MOUNTING IN FURNITURE**
- 15A