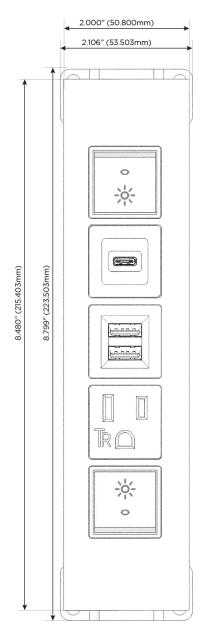

#### **Module/Port Options:**

- **Tamper Resistant AC Receptacle**
- USB-A & USB-C (20W)
- Double USB-A (Fast Charging Ports 18W)
- **HDMI**
- CAT 6
- 12 RJ 12
- X Switched AC
- 3-Way Switch (Low Voltage)
- USB-C (45W High Speed Charging Port)
- USB-C (25W High Speed Charging Port)
- Switched AC (Rocker Switch)
- D **Dimmer Switch**

## **Modules/Ports:**

- R Switched AC (Rocker Switch)
- A Tamper Resistant AC Receptacle
- M Double USB-A (Fast Charging Ports 18W)
- S USB-C (25W High Speed Charging Port)

LISTED