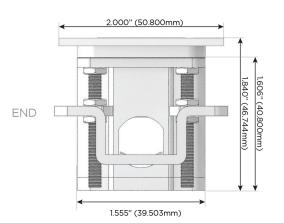

Plug:

Supplied with Low Profile Flat 45° Angle 120 VAC

Optional Standard Straight 120 VAC Plug

Optional Straight 120 VAC Pass-through Plug

- CLEAN, COMPACT DESIGN
- **STREAMLINED**
- LOW PROFILE
- SIDE-EXITING CORDS
- **PLUG & PLAY**
- 6' AC CORD & PLUG (FLAT PLUG STANDARD)
- **CUSTOMIZABLE CONFIGURATIONS AND FINISHES**
- **UL LISTED FOR MOUNTING IN FURNITURE**
- 15A





#### AC POWER & DATA CONNECTIVITY SOLUTION

M-POWER-5TW-RAMSR-BATP

Specs:

# Distributed by



Mormax Company, Inc.
8 Westchester Plaza

Elmsford, NY 10523

<u>&</u>

914-699-0101

 $\searrow$ 

sales@mormax.com

mormax.com

TOP

## **Modules/Ports:**

- R Switched AC (Rocker Switch)
- A Tamper Resistant AC Receptacle
- M Double USB-A (Fast Charging Ports 18W)
- S USB-C (25W High Speed Charging Port)







LISTED