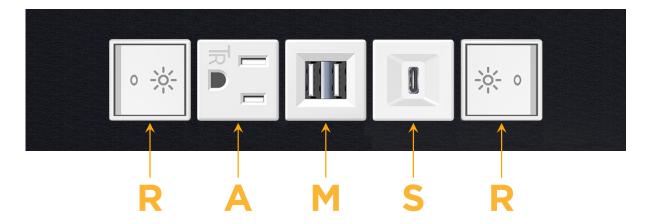

## **Modules/Ports:**

- R Switched AC (Rocker Switch)
- A Tamper Resistant AC Receptacle
- M Double USB-A (Fast Charging Ports 18W)
- S USB-C (25W High Speed Charging Port)

LISTED