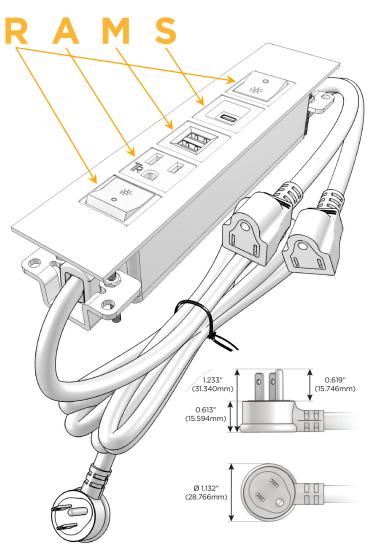

## Modules/Ports:

- R Switched AC (Rocker Switch)
- A Tamper Resistant AC Receptacle
- M Double USB-A (Fast Charging Ports 18W)
- S USB-C (25W High Speed Charging Port)

LISTED

#### Plug:

Supplied with Low Profile Flat 45° Angle 120 VAC Plug

Optional Standard Straight 120 VAC Plug

Optional Straight 120 VAC Pass-through Plug

- CLEAN, COMPACT DESIGN
- STREAMLINED
- LOW PROFILE
- SIDE-EXITING CORDS
- PLUG & PLAY
- 6' AC CORD & PLUG (FLAT PLUG STANDARD)
- CUSTOMIZABLE CONFIGURATIONS AND FINISHES
- UL LISTED FOR MOUNTING IN FURNITURE
- 15A