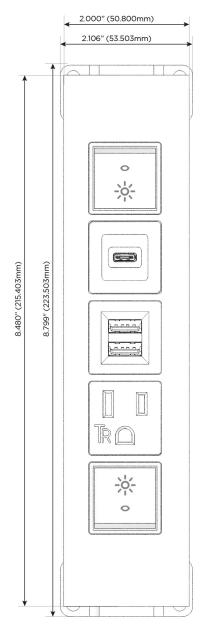

#### **Module/Port Options:**

- A Tamper Resistant AC Receptacle
- E USB-A & USB-C (20W)
- M Double USB-A (Fast Charging Ports 18W)
- H HDMI
- 6 CAT 6
- 12 RJ 12
- X Switched AC
- Y 3-Way Switch (Low Voltage)
- V USB-C (45W High Speed Charging Port)
- S USB-C (25W High Speed Charging Port)
- R Switched AC (Rocker Switch)
- **D** Dimmer Switch

## Modules/Ports:

- R Switched AC (Rocker Switch)
- A Tamper Resistant AC Receptacle
- M Double USB-A (Fast Charging Ports 18W)
- S USB-C (25W High Speed Charging Port)

LISTED