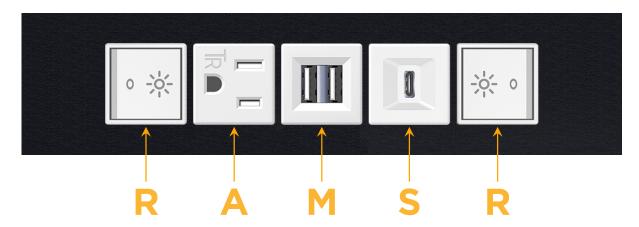

## Modules/Ports:

- R Switched AC (Rocker Switch)
- A Tamper Resistant AC Receptacle
- M Double USB-A (Fast Charging Ports 18W)
- S USB-C (25W High Speed Charging Port)

LISTED