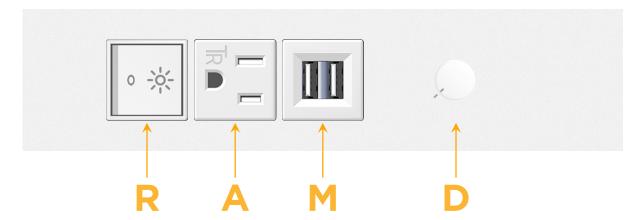

### **Module/Port Options:**

- A Tamper Resistant AC Receptacle
- E USB-A & USB-C (20W)
- M Double USB-A (Fast Charging Ports 18W)
- H HDMI
- 6 CAT 6
- 12 RJ 12
- X Switched AC
- Y 3-Way Switch (Low Voltage)
- V USB-C (45W High Speed Charging Port)
- S USB-C (25W High Speed Charging Port)
- R Switched AC (Rocker Switch)
- **D** Dimmer Switch

# Distributed by

MORMAX

Mormax Company, Inc. 8 Westchester Plaza

Elmsford, NY 10523

914-699-0101

sales@mormax.com mormax.com

TOP

- **Tamper Resistant AC Receptacle**
- Double USB-A (Fast Charging Ports 18W)
- **Dimmer Switch**