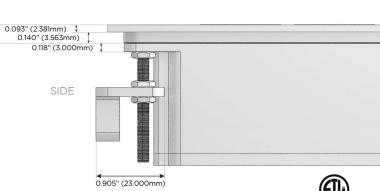

### Plug:

Supplied with Low Profile Flat 45° Angle 120 VAC Plug

Optional Standard Straight 120 VAC Plug

Optional Straight 120 VAC Pass-through Plug

- CLEAN, COMPACT DESIGN
- STREAMLINED
- LOW PROFILE
- SIDE-EXITING CORDS
- PLUG & PLAY
- 6' AC CORD & PLUG (FLAT PLUG STANDARD)
- CUSTOMIZABLE CONFIGURATIONS AND FINISHES
- ETL LISTED FOR MOUNTING IN FURNITURE
- 15A