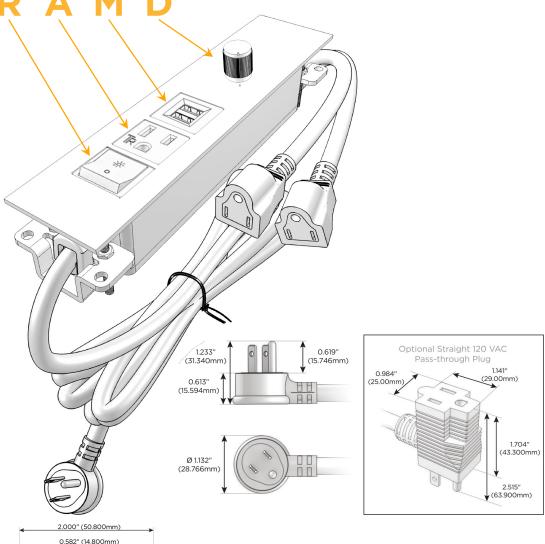

### Plug:

Supplied with Low Profile Flat 45° Angle 120 VAC Plug

Optional Standard Straight 120 VAC Plug

Optional Straight 120 VAC Pass-through Plug

- CLEAN, COMPACT DESIGN
- STREAMLINED
- LOW PROFILE
- SIDE-EXITING CORDS
- PLUG & PLAY
- 6' AC CORD & PLUG (FLAT PLUG STANDARD)
- CUSTOMIZABLE CONFIGURATIONS AND FINISHES
- ETL LISTED FOR MOUNTING IN FURNITURE
- 15A