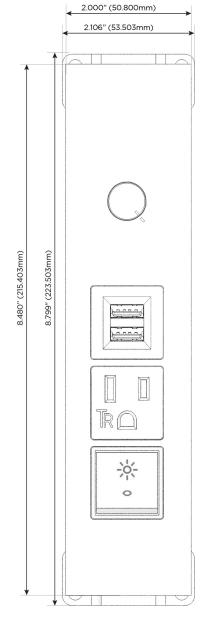

Trim Plate Finish: WHITE (STEEL)

Custom Finishes Available M-POWER-5TW-RAMD-WTP

### AC POWER & DATA CONNECTIVITY SOLUTION

M-POWER-5TW-RAMD-WTP