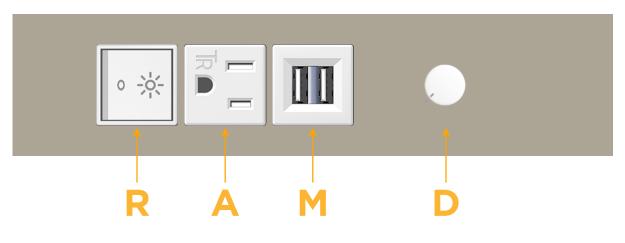

## S: Module/Port Options:

- A Tamper Resistant AC Receptacle
- E USB-A & USB-C (20W)
- M Double USB-A (Fast Charging Ports 18W)
- H HDMI
- 6 CAT 6
- 12 RJ 12
- X Switched AC
- Y 3-Way Switch (Low Voltage)
- V USB-C (45W High Speed Charging Port)
- S USB-C (25W High Speed Charging Port)
- R Switched AC (Rocker Switch)
- D Dimmer Switch