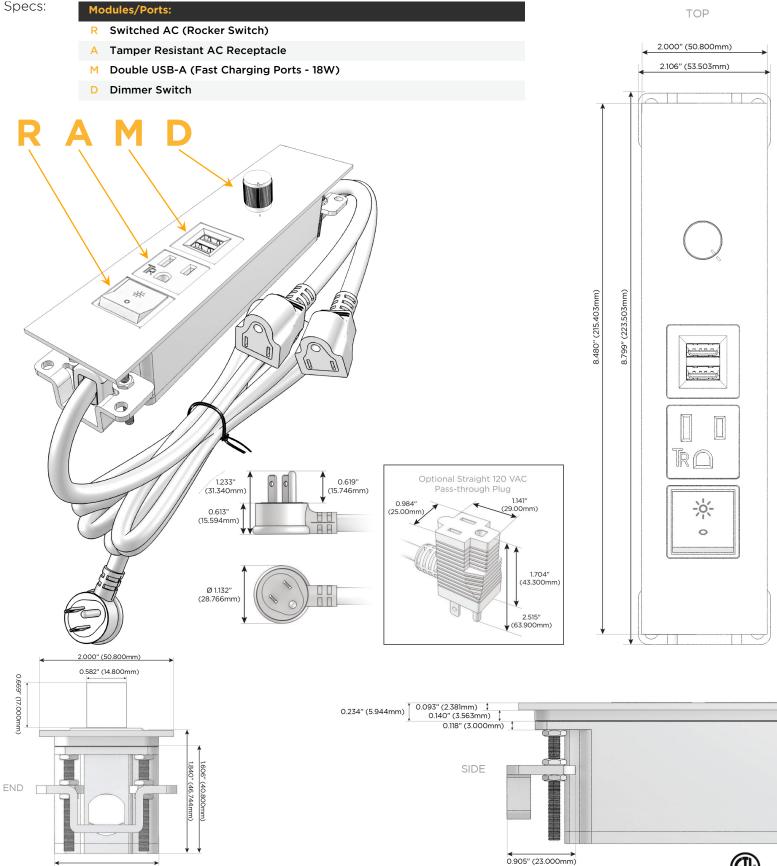

## S: Module/Port Options:

- A Tamper Resistant AC Receptacle
- E USB-A & USB-C (20W)
- M Double USB-A (Fast Charging Ports 18W)
- H HDMI
- 6 CAT 6
- 12 RJ 12
- X Switched AC
- Y 3-Way Switch (Low Voltage)
- V USB-C (45W High Speed Charging Port)
- S USB-C (25W High Speed Charging Port)
- R Switched AC (Rocker Switch)
- D Dimmer Switch

#### Plug:

Supplied with Low Profile Flat 45° Angle 120 VAC Plug

**Optional Standard Straight 120 VAC Plug** 

Optional Straight 120 VAC Pass-through Plug

- CLEAN, COMPACT DESIGN
- STREAMLINED
- LOW PROFILE
- SIDE-EXITING CORDS
- PLUG & PLAY
- 6' AC CORD & PLUG (FLAT PLUG STANDARD)
- CUSTOMIZABLE CONFIGURATIONS AND FINISHES
- ETL LISTED FOR MOUNTING IN FURNITURE
- 15A