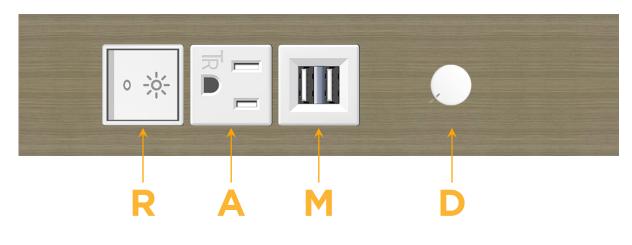

## Module/Port Options:

- **Tamper Resistant AC Receptacle** Α
- USB-A & USB-C (20W) E
- Double USB-A (Fast Charging Ports 18W) Μ
- HDMI H.
- CAT 6 6
- 12 RJ 12
- X Switched AC
- Y 3-Way Switch (Low Voltage)
- V USB-C (45W High Speed Charging Port)
- USB-C (25W High Speed Charging Port)
- R Switched AC (Rocker Switch)
- D Dimmer Switch