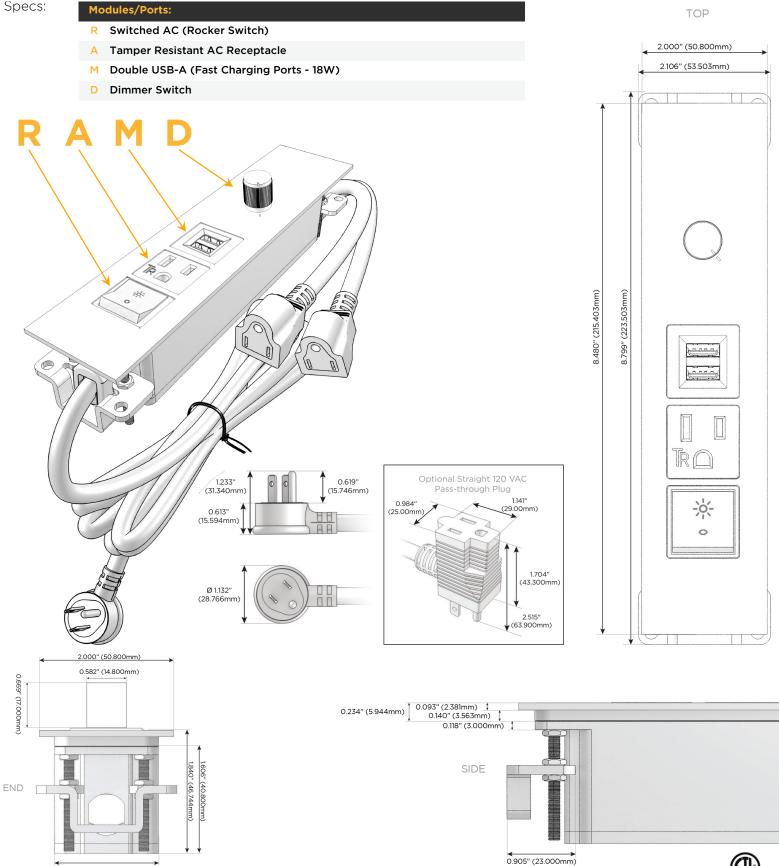

## Module/Port Options:

- **Tamper Resistant AC Receptacle** Α
- USB-A & USB-C (20W) E
- Double USB-A (Fast Charging Ports 18W) Μ
- HDMI H.
- CAT 6 6
- 12 RJ 12
- X Switched AC
- Y 3-Way Switch (Low Voltage)
- V USB-C (45W High Speed Charging Port)
- USB-C (25W High Speed Charging Port)
- R Switched AC (Rocker Switch)
- D Dimmer Switch

#### Plug:

Supplied with Low Profile Flat 45° Angle 120 VAC Plug

**Optional Standard Straight 120 VAC Plug** 

Optional Straight 120 VAC Pass-through Plug

- CLEAN, COMPACT DESIGN
- STREAMLINED
- LOW PROFILE
- SIDE-EXITING CORDS
- PLUG & PLAY
- 6' AC CORD & PLUG (FLAT PLUG STANDARD)
- CUSTOMIZABLE CONFIGURATIONS AND FINISHES
- ETL LISTED FOR MOUNTING IN FURNITURE
- 15A