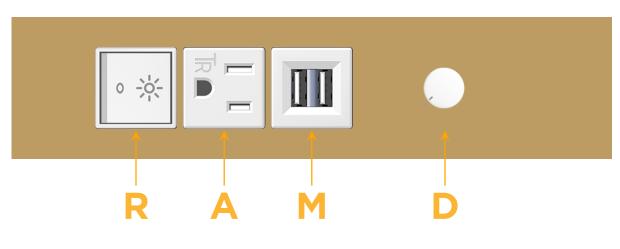

# Module/Port Options:

- **Tamper Resistant AC Receptacle** Α
- USB-A & USB-C (20W) E
- Double USB-A (Fast Charging Ports 18W) Μ
- HDMI H.
- CAT 6 6
- 12 RJ 12
- X Switched AC
- 3-Way Switch (Low Voltage) Y
- V USB-C (45W High Speed Charging Port)
- S USB-C (25W High Speed Charging Port)
- R Switched AC (Rocker Switch)
- D Dimmer Switch