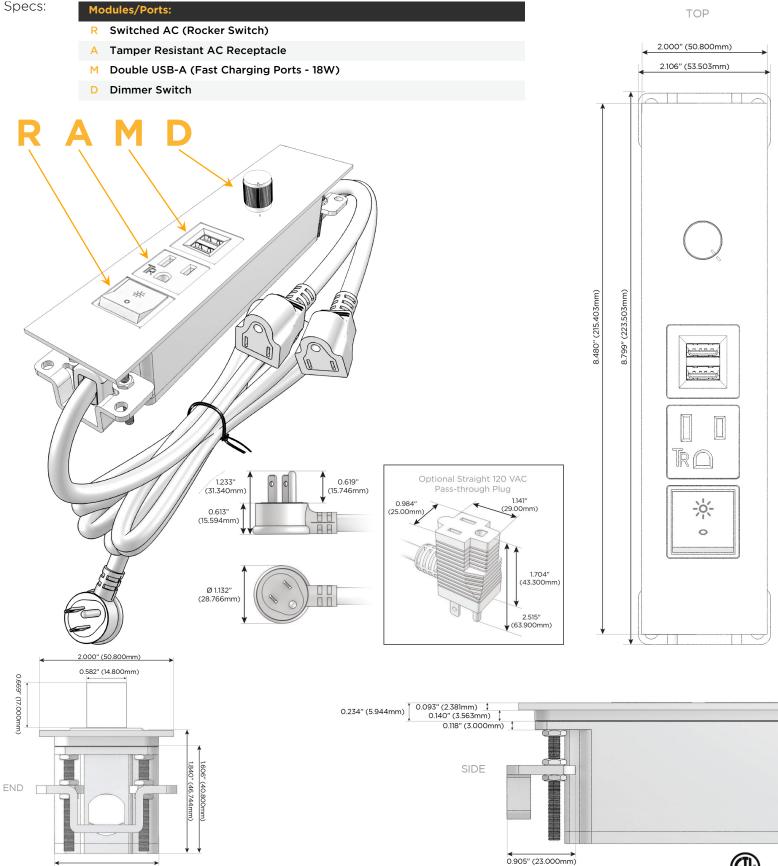

# Module/Port Options:

- **Tamper Resistant AC Receptacle** Α
- USB-A & USB-C (20W) E
- Double USB-A (Fast Charging Ports 18W) Μ
- HDMI H.
- CAT 6 6
- 12 RJ 12
- X Switched AC
- 3-Way Switch (Low Voltage) Y
- V USB-C (45W High Speed Charging Port)
- S USB-C (25W High Speed Charging Port)
- R Switched AC (Rocker Switch)
- D Dimmer Switch

#### Plug:

Supplied with Low Profile Flat 45° Angle 120 VAC Plug

**Optional Standard Straight 120 VAC Plug** 

Optional Straight 120 VAC Pass-through Plug

- CLEAN, COMPACT DESIGN
- STREAMLINED
- LOW PROFILE
- SIDE-EXITING CORDS
- PLUG & PLAY
- 6' AC CORD & PLUG (FLAT PLUG STANDARD)
- CUSTOMIZABLE CONFIGURATIONS AND FINISHES
- ETL LISTED FOR MOUNTING IN FURNITURE
- 15A

## AC POWER & DATA CONNECTIVITY SOLUTION

M-POWER-5TW-RAMD-BRSTP

Mormax Company, Inc. 8 Westchester Plaza Elmsford, NY 10523

C 914-699-0101 sales@mormax.com  $\bigtriangledown$ mormax.com

TOP

1.555" (39.503mm)