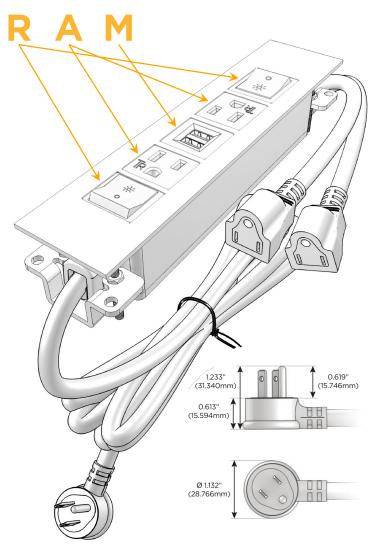

#### Plug:

Supplied with Low Profile Flat 45° Angle 120 VAC Plug

Optional Standard Straight 120 VAC Plug

Optional Straight 120 VAC Pass-through Plug

- CLEAN, COMPACT DESIGN
- STREAMLINED
- LOW PROFILE
- SIDE-EXITING CORDS
- PLUG & PLAY
- 6' AC CORD & PLUG (FLAT PLUG STANDARD)
- CUSTOMIZABLE CONFIGURATIONS AND FINISHES
- UL LISTED FOR MOUNTING IN FURNITURE
- 15A

# Distributed by

Mormax Company, Inc.
8 Westchester Plaza

Elmsford, NY 10523

914-699-0101

mormax.com

sales@mormax.com

TOP

Modules/Ports:

- R Switched AC (Rocker Switch)
- A Tamper Resistant AC Receptacle
- M Double USB-A (Fast Charging Ports 18W)

LISTED