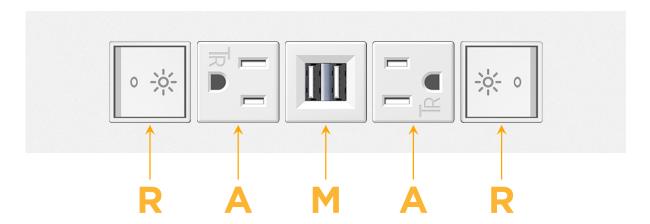

# Distributed by

Mormax Company, Inc.
8 Westchester Plaza

Elmsford, NY 10523

914-699-0101

mormax.com

sales@mormax.com

TOP

Modules/Ports:

- R Switched AC (Rocker Switch)
- A Tamper Resistant AC Receptacle
- M Double USB-A (Fast Charging Ports 18W)

LISTED