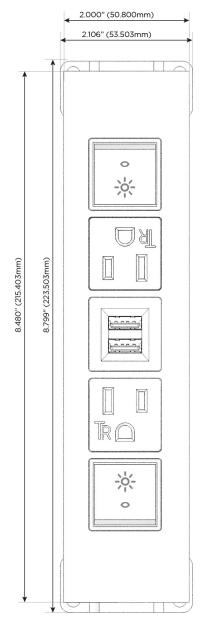

#### AC POWER & DATA CONNECTIVITY SOLUTION

M-POWER-5TW-RAMAR-WTP

Specs:

# Distributed by

Mormax Company, Inc.
8 Westchester Plaza

Elmsford, NY 10523

914-699-0101

mormax.com

sales@mormax.com

TOP

Modules/Ports:

- R Switched AC (Rocker Switch)
- A Tamper Resistant AC Receptacle
- M Double USB-A (Fast Charging Ports 18W)

LISTED