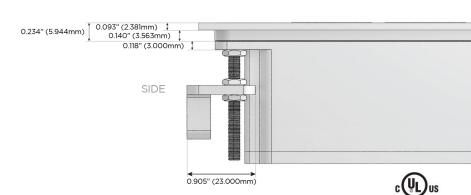

h Speed Charging Port)
- R Switched AC (Rocker Switch)
- **D** Dimmer Switch

#### Plug:

Supplied with Low Profile Flat 45° Angle 120 VAC Plug

Optional Standard Straight 120 VAC Plug

Optional Straight 120 VAC Pass-through Plug

- CLEAN, COMPACT DESIGN
- STREAMLINED
- LOW PROFILE
- SIDE-EXITING CORDS
- PLUG & PLAY
- 6' AC CORD & PLUG (FLAT PLUG STANDARD)
- CUSTOMIZABLE CONFIGURATIONS AND FINISHES
- UL LISTED FOR MOUNTING IN FURNITURE
- 15A





#### AC POWER & DATA CONNECTIVITY SOLUTION

M-POWER-5TW-RAMAR-WTP

Specs:

# Distributed by



Mormax Company, Inc.
8 Westchester Plaza

Elmsford, NY 10523

914-699-0101

mormax.com

sales@mormax.com

TOP

Modules/Ports:

- R Switched AC (Rocker Switch)
- A Tamper Resistant AC Receptacle
- M Double USB-A (Fast Charging Ports 18W)







LISTED