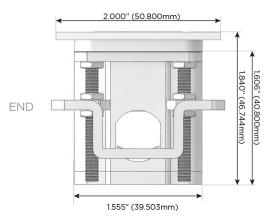

igh Speed Charging Port)
- R Switched AC (Rocker Switch)
- **D** Dimmer Switch

#### Plug:

Supplied with Low Profile Flat 45° Angle 120 VAC Plug

Optional Standard Straight 120 VAC Plug

Optional Straight 120 VAC Pass-through Plug

- CLEAN, COMPACT DESIGN
- STREAMLINED
- LOW PROFILE
- SIDE-EXITING CORDS
- PLUG & PLAY
- 6' AC CORD & PLUG (FLAT PLUG STANDARD)
- CUSTOMIZABLE CONFIGURATIONS AND FINISHES
- UL LISTED FOR MOUNTING IN FURNITURE
- 15A





#### AC POWER & DATA CONNECTIVITY SOLUTION

M-POWER-5TW-RAMAR-WTP

Specs:

# Distributed by



Mormax Company, Inc.
8 Westchester Plaza

Elmsford, NY 10523

914-699-0101

mormax.com

sales@mormax.com

TOP

Modules/Ports:

- R Switched AC (Rocker Switch)
- A Tamper Resistant AC Receptacle
- M Double USB-A (Fast Charging Ports 18W)







LISTED