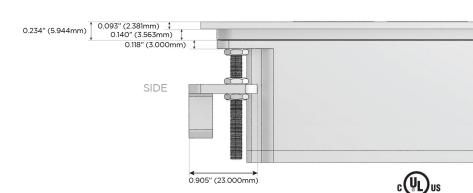

Charging Port)
- R Switched AC (Rocker Switch)
- **D** Dimmer Switch

# Plug:

Supplied with Low Profile Flat 45° Angle 120 VAC Plug

Optional Standard Straight 120 VAC Plug

Optional Straight 120 VAC Pass-through Plug

- CLEAN, COMPACT DESIGN
- STREAMLINED
- LOW PROFILE
- SIDE-EXITING CORDS
- PLUG & PLAY
- 6' AC CORD & PLUG (FLAT PLUG STANDARD)
- CUSTOMIZABLE CONFIGURATIONS AND FINISHES
- UL LISTED FOR MOUNTING IN FURNITURE
- 15A





### AC POWER & DATA CONNECTIVITY SOLUTION

M-POWER-5TW-RAMAR-WATP

Specs:

# Distributed by



Mormax Company, Inc.

8 Westchester Plaza

Elmsford, NY 10523

<u>&</u>

914-699-0101

 $\searrow$ 

sales@mormax.com

mormax.com

TOP



- R Switched AC (Rocker Switch)
- A Tamper Resistant AC Receptacle
- M Double USB-A (Fast Charging Ports 18W)







LISTED