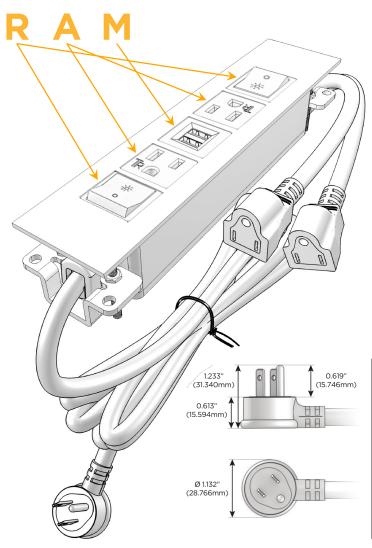

#### AC POWER & DATA CONNECTIVITY SOLUTION

M-POWER-5TW-RAMAR-WATP

Distributed by

Mormax Company, Inc.
8 Westchester Plaza

Elmsford, NY 10523

914-699-0101 sales@mormax.com

mormax.com

Metro Light & Power's line of power & data solutions offers sophisticated design elements combined with greater ease of installation. Streamlined and low-profile, enhanced by side-exiting cords, our outlets advance the industry with their cutting edge look and feel. We believe flexibility is key, and we provide a variety of mounting options, including the ability to mount in limited spaces. Our outlets are available in many finishes and configurations, in addition to a custom color and finish capability for our clients.

# Plug:

Supplied with Low Profile Flat 45° Angle 120 VAC Plug

Optional Standard Straight 120 VAC Plug

Optional Straight 120 VAC Pass-through Plug

- CLEAN, COMPACT DESIGN
- STREAMLINED
- LOW PROFILE
- SIDE-EXITING CORDS
- PLUG & PLAY
- 6' AC CORD & PLUG (FLAT PLUG STANDARD)
- CUSTOMIZABLE CONFIGURATIONS AND FINISHES
- UL LISTED FOR MOUNTING IN FURNITURE
- 15A