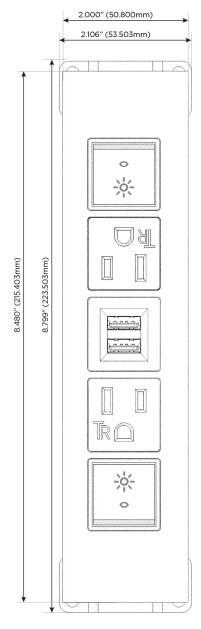

### AC POWER & DATA CONNECTIVITY SOLUTION

M-POWER-5TW-RAMAR-WATP

Specs:

### **Module/Port Options:**

- A Tamper Resistant AC Receptacle
- E USB-A & USB-C (20W)
- M Double USB-A (Fast Charging Ports 18W)
- H HDMI
- 6 CAT 6
- 12 RJ 12
- X Switched AC
- Y 3-Way Switch (Low Voltage)
- V USB-C (45W High Speed Charging Port)
- S USB-C (25W High Speed Charging Port)
- R Switched AC (Rocker Switch)
- **D** Dimmer Switch