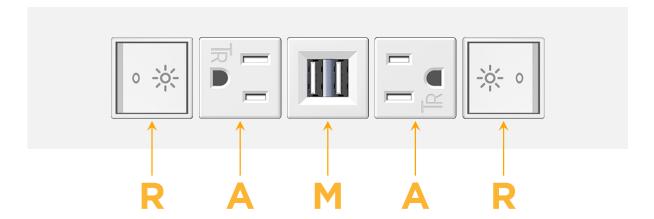

### **Module/Port Options:**

- A Tamper Resistant AC Receptacle
- E USB-A & USB-C (20W)
- M Double USB-A (Fast Charging Ports 18W)
- H HDMI
- 6 CAT 6
- 12 RJ 12
- X Switched AC
- Y 3-Way Switch (Low Voltage)
- V USB-C (45W High Speed Charging Port)
- S USB-C (25W High Speed Charging Port)
- R Switched AC (Rocker Switch)
- **D** Dimmer Switch

mormax.com

TOP

- R Switched AC (Rocker Switch)
- A Tamper Resistant AC Receptacle
- M Double USB-A (Fast Charging Ports 18W)

LISTED