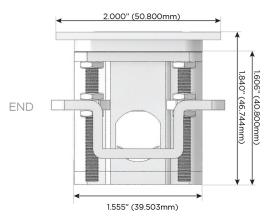

d Charging Port)
- R Switched AC (Rocker Switch)
- **D** Dimmer Switch

# Plug:

Supplied with Low Profile Flat 45° Angle 120 VAC Plug

Optional Standard Straight 120 VAC Plug

Optional Straight 120 VAC Pass-through Plug

- CLEAN, COMPACT DESIGN
- STREAMLINED
- LOW PROFILE
- SIDE-EXITING CORDS
- PLUG & PLAY
- 6' AC CORD & PLUG (FLAT PLUG STANDARD)
- CUSTOMIZABLE CONFIGURATIONS AND FINISHES
- UL LISTED FOR MOUNTING IN FURNITURE
- 15A





### AC POWER & DATA CONNECTIVITY SOLUTION

M-POWER-5TW-RAMAR-WATP

Specs:

# Distributed by



Mormax Company, Inc.

8 Westchester Plaza

Elmsford, NY 10523

<u>&</u>

914-699-0101

 $\searrow$ 

sales@mormax.com

mormax.com

TOP



- R Switched AC (Rocker Switch)
- A Tamper Resistant AC Receptacle
- M Double USB-A (Fast Charging Ports 18W)







LISTED