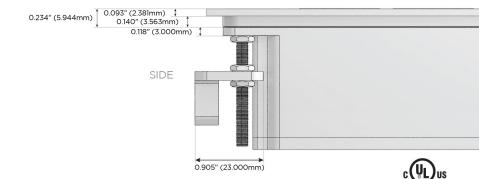

#### Plug:

Supplied with Low Profile Flat 45° Angle 120 VAC Plug

**Optional Standard Straight 120 VAC Plug** 

Optional Straight 120 VAC Pass-through Plug

- CLEAN, COMPACT DESIGN
- STREAMLINED
- LOW PROFILE
- SIDE-EXITING CORDS
- PLUG & PLAY
- 6' AC CORD & PLUG (FLAT PLUG STANDARD)
- CUSTOMIZABLE CONFIGURATIONS AND FINISHES
- UL LISTED FOR MOUNTING IN FURNITURE
- 15A