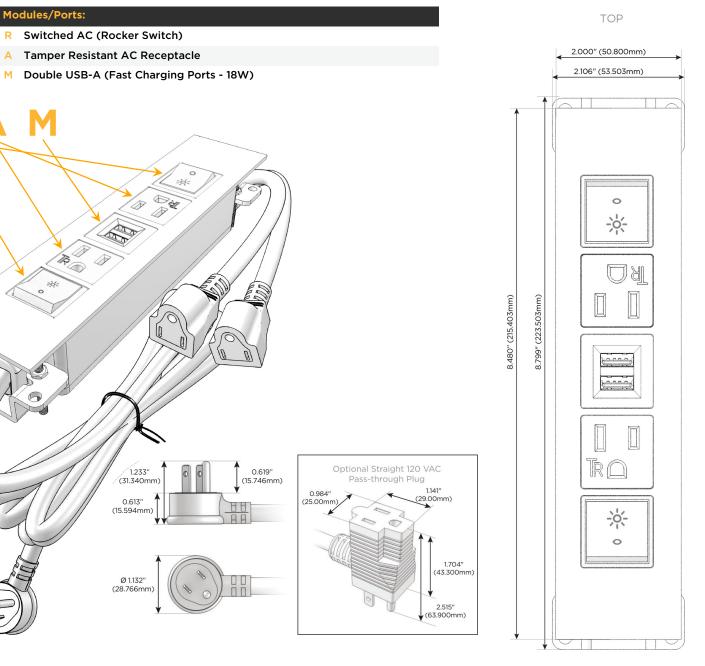

## Module/Port Options:

- A Tamper Resistant AC Receptacle
- E USB-A & USB-C (20W)
- M Double USB-A (Fast Charging Ports 18W)
- H HDMI
- 6 CAT 6
- 12 RJ 12
- X Switched AC
- Y 3-Way Switch (Low Voltage)
- V USB-C (45W High Speed Charging Port)
- S USB-C (25W High Speed Charging Port)
- R Switched AC (Rocker Switch)
- D Dimmer Switch

#### Plug:

Supplied with Low Profile Flat 45° Angle 120 VAC Plug

**Optional Standard Straight 120 VAC Plug** 

Optional Straight 120 VAC Pass-through Plug

- CLEAN, COMPACT DESIGN
- STREAMLINED
- LOW PROFILE
- SIDE-EXITING CORDS
- PLUG & PLAY
- 6' AC CORD & PLUG (FLAT PLUG STANDARD)
- CUSTOMIZABLE CONFIGURATIONS AND FINISHES
- UL LISTED FOR MOUNTING IN FURNITURE
- 15A

# AC POWER & DATA CONNECTIVITY SOLUTION

M-POWER-5TW-RAMAR-SS8TP

R

Α

Μ

Specs:

Mormax Company, Inc. 8 Westchester Plaza Elmsford, NY 10523

C 914-699-0101 sales@mormax.com  $\square$ mormax.com