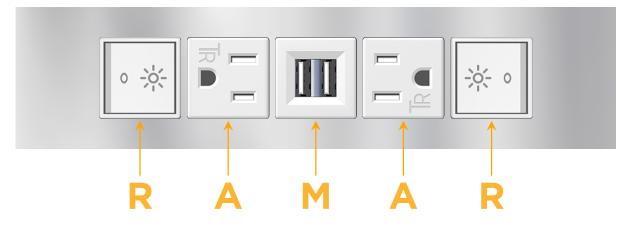

## Module/Port Options:

- A Tamper Resistant AC Receptacle
- E USB-A & USB-C (20W)
- M Double USB-A (Fast Charging Ports 18W)
- H HDMI
- 6 CAT 6
- 12 RJ 12
- X Switched AC
- Y 3-Way Switch (Low Voltage)
- V USB-C (45W High Speed Charging Port)
- S USB-C (25W High Speed Charging Port)
- R Switched AC (Rocker Switch)
- D Dimmer Switch

# AC POWER & DATA CONNECTIVITY SOLUTION

M-POWER-5TW-RAMAR-SS8TP

R

Α

Μ

Specs:

Mormax Company, Inc. 8 Westchester Plaza Elmsford, NY 10523

C 914-699-0101 sales@mormax.com  $\square$ mormax.com