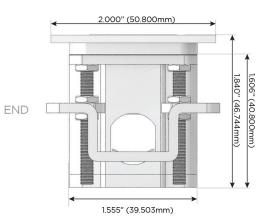

#### Plug:

Supplied with Low Profile Flat 45° Angle 120 VAC Plug

**Optional Standard Straight 120 VAC Plug** 

Optional Straight 120 VAC Pass-through Plug

- CLEAN, COMPACT DESIGN
- STREAMLINED
- LOW PROFILE
- SIDE-EXITING CORDS
- PLUG & PLAY
- 6' AC CORD & PLUG (FLAT PLUG STANDARD)
- CUSTOMIZABLE CONFIGURATIONS AND FINISHES
- UL LISTED FOR MOUNTING IN FURNITURE
- 15A