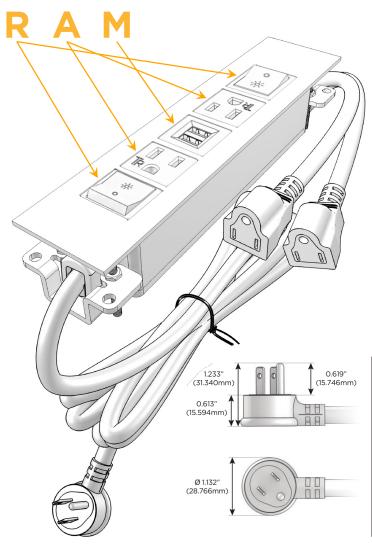

## Plug:

Supplied with Low Profile Flat 45° Angle 120 VAC

Optional Standard Straight 120 VAC Plug

Optional Straight 120 VAC Pass-through Plug

- CLEAN, COMPACT DESIGN
- **STREAMLINED**
- LOW PROFILE
- SIDE-EXITING CORDS
- **PLUG & PLAY**
- 6' AC CORD & PLUG (FLAT PLUG STANDARD)
- **CUSTOMIZABLE CONFIGURATIONS AND FINISHES**
- **UL LISTED FOR MOUNTING IN FURNITURE**
- 15A