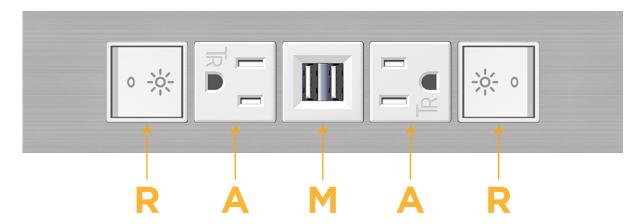

## **Module/Port Options:**

- **Tamper Resistant AC Receptacle**
- USB-A & USB-C (20W)
- Double USB-A (Fast Charging Ports 18W)
- **HDMI**
- CAT 6
- 12 RJ 12
- X Switched AC
- 3-Way Switch (Low Voltage)
- V USB-C (45W High Speed Charging Port)
- USB-C (25W High Speed Charging Port)
- R Switched AC (Rocker Switch)
- D **Dimmer Switch**

#### Specs: **Modules/Ports:**

- Switched AC (Rocker Switch)
- **Tamper Resistant AC Receptacle**
- Double USB-A (Fast Charging Ports 18W)

LISTED