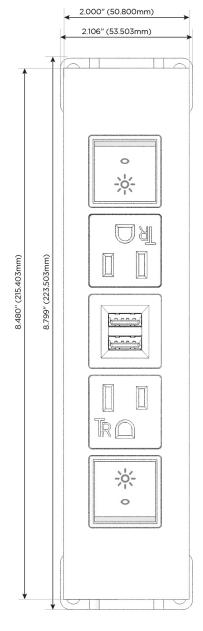

## **Module/Port Options:**

- **Tamper Resistant AC Receptacle**
- USB-A & USB-C (20W)
- Double USB-A (Fast Charging Ports 18W)
- **HDMI**
- CAT 6
- 12 RJ 12
- X Switched AC
- 3-Way Switch (Low Voltage)
- V USB-C (45W High Speed Charging Port)
- USB-C (25W High Speed Charging Port)
- R Switched AC (Rocker Switch)
- D **Dimmer Switch**

#### Specs: **Modules/Ports:**

- Switched AC (Rocker Switch)
- **Tamper Resistant AC Receptacle**
- Double USB-A (Fast Charging Ports 18W)

LISTED