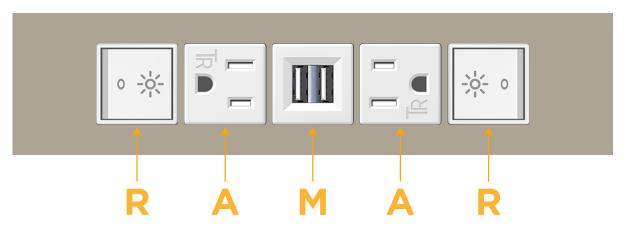

# Module/Port Options:

- **Tamper Resistant AC Receptacle** Α
- USB-A & USB-C (20W) E
- Double USB-A (Fast Charging Ports 18W) Μ
- HDMI H.
- CAT 6 6
- 12 RJ 12
- X Switched AC
- 3-Way Switch (Low Voltage) Y
- V USB-C (45W High Speed Charging Port)
- S USB-C (25W High Speed Charging Port)
- R Switched AC (Rocker Switch)
- D **Dimmer Switch**