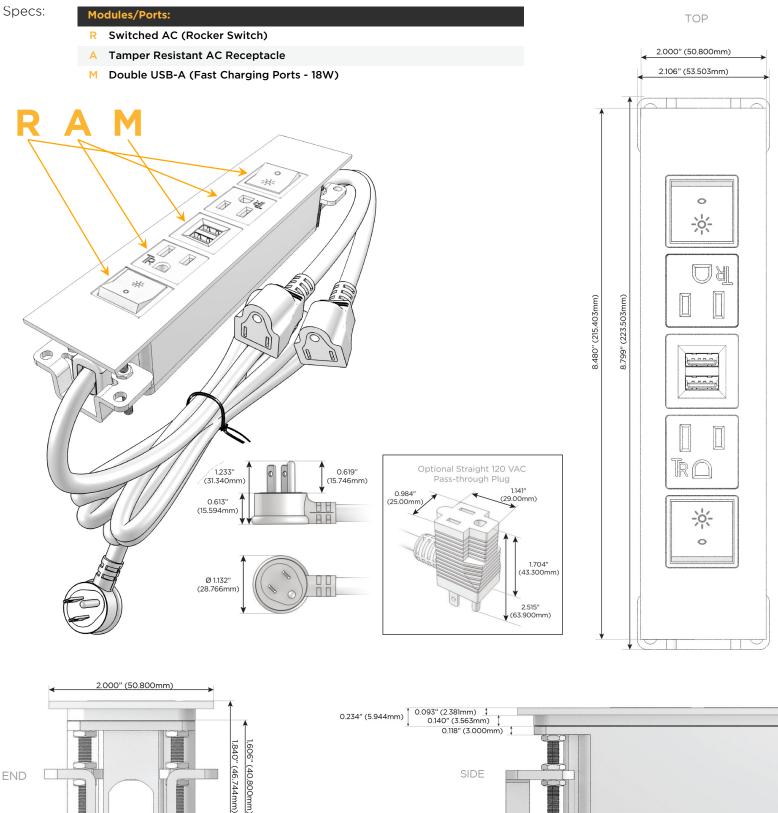

# Module/Port Options:

- **Tamper Resistant AC Receptacle** Α
- USB-A & USB-C (20W) E
- Double USB-A (Fast Charging Ports 18W) Μ
- HDMI H.
- CAT 6 6
- 12 RJ 12
- X Switched AC
- 3-Way Switch (Low Voltage) Y
- V USB-C (45W High Speed Charging Port)
- S USB-C (25W High Speed Charging Port)
- R Switched AC (Rocker Switch)
- D **Dimmer Switch**

### Plug:

Supplied with Low Profile Flat 45° Angle 120 VAC Plug

- **Optional Standard Straight 120 VAC Plug**
- Optional Straight 120 VAC Pass-through Plug

- CLEAN, COMPACT DESIGN
- STREAMLINED
- LOW PROFILE
- SIDE-EXITING CORDS
- **PLUG & PLAY**
- 6' AC CORD & PLUG (FLAT PLUG STANDARD)
- CUSTOMIZABLE CONFIGURATIONS AND FINISHES
- UL LISTED FOR MOUNTING IN FURNITURE
- 15A

## AC POWER & DATA CONNECTIVITY SOLUTION

M-POWER-5TW-RAMAR-SATP

0.905" (23.000mm)

UL)us

LISTED

E491161

Mormax Company, Inc. 8 Westchester Plaza Elmsford, NY 10523

© 2024 Metro Light & Power, LLC. All rights reserved. US Patent No(s) 10,841,990; 10,847,959; other Patents Pending Metro Light & Power, LLC | 11 Smith St Englewood, NJ 07631 | T: 201-416-4160 | F: 208-979-4613 | info@metrolightandpower.com | www.metrolightandpower.com