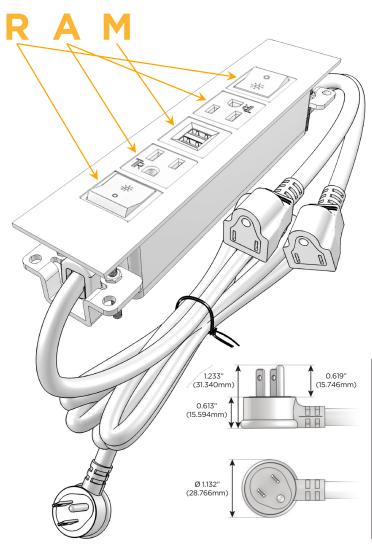

#### AC POWER & DATA CONNECTIVITY SOLUTION

M-POWER-5TW-RAMAR-S3ATP

Distributed by

Mormax Company, Inc. 8 Westchester Plaza

Elmsford, NY 10523

914-699-0101

sales@mormax.com mormax.com

Metro Light & Power's line of power & data solutions offers sophisticated design elements combined with greater ease of installation. Streamlined and low-profile, enhanced by side-exiting cords, our outlets advance the industry with their cutting edge look and feel. We believe flexibility is key, and we provide a variety of mounting options, including the ability to mount in limited spaces. Our outlets are available in many finishes and configurations, in addition to a custom color and finish capability for our clients.

#### AC POWER & DATA CONNECTIVITY SOLUTION

M-POWER-5TW-RAMAR-S3ATP

#### Plug:

Supplied with Low Profile Flat 45° Angle 120 VAC

Optional Standard Straight 120 VAC Plug

Optional Straight 120 VAC Pass-through Plug

- CLEAN, COMPACT DESIGN
- **STREAMLINED**
- LOW PROFILE
- SIDE-EXITING CORDS
- **PLUG & PLAY**
- 6' AC CORD & PLUG (FLAT PLUG STANDARD)
- **CUSTOMIZABLE CONFIGURATIONS AND FINISHES**
- **UL LISTED FOR MOUNTING IN FURNITURE**
- 15A