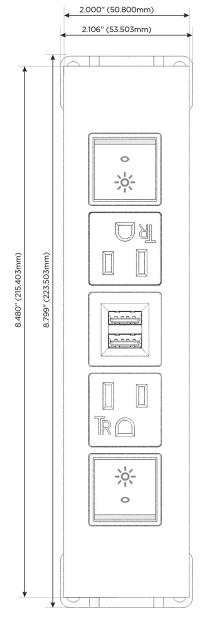

#### **Module/Port Options:**

- **Tamper Resistant AC Receptacle**
- USB-A & USB-C (20W)
- Double USB-A (Fast Charging Ports 18W)
- **HDMI**
- CAT 6
- 12 RJ 12
- X Switched AC
- 3-Way Switch (Low Voltage)
- V USB-C (45W High Speed Charging Port)
- USB-C (25W High Speed Charging Port)
- R Switched AC (Rocker Switch)
- D **Dimmer Switch**

## **Modules/Ports:**

- R Switched AC (Rocker Switch)
- A Tamper Resistant AC Receptacle
- M Double USB-A (Fast Charging Ports 18W)

LISTED