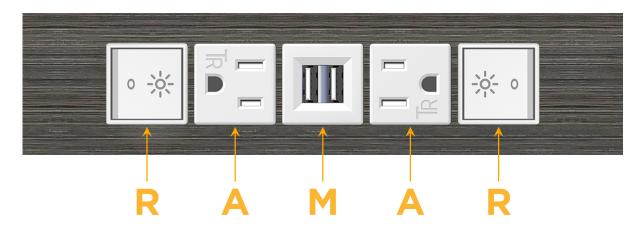

## **Modules/Ports:**

- R Switched AC (Rocker Switch)
- A Tamper Resistant AC Receptacle
- M Double USB-A (Fast Charging Ports 18W)

LISTED