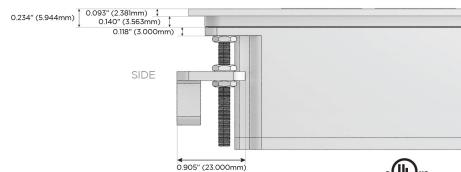

#### Plug:

Supplied with Low Profile Flat 45° Angle 120 VAC Plug

- **Optional Standard Straight 120 VAC Plug**
- Optional Straight 120 VAC Pass-through Plug

- CLEAN, COMPACT DESIGN
- STREAMLINED
- LOW PROFILE
- SIDE-EXITING CORDS
- **PLUG & PLAY**
- 6' AC CORD & PLUG (FLAT PLUG STANDARD)
- CUSTOMIZABLE CONFIGURATIONS AND FINISHES
- UL LISTED FOR MOUNTING IN FURNITURE
- 15A