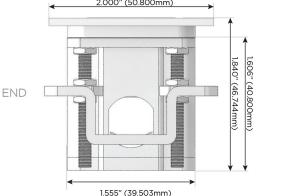

#### Plug:

Supplied with Low Profile Flat 45° Angle 120 VAC Plug

- **Optional Standard Straight 120 VAC Plug**
- Optional Straight 120 VAC Pass-through Plug

- CLEAN, COMPACT DESIGN
- STREAMLINED
- LOW PROFILE
- SIDE-EXITING CORDS
- **PLUG & PLAY**
- 6' AC CORD & PLUG (FLAT PLUG STANDARD)
- CUSTOMIZABLE CONFIGURATIONS AND FINISHES
- UL LISTED FOR MOUNTING IN FURNITURE
- 15A