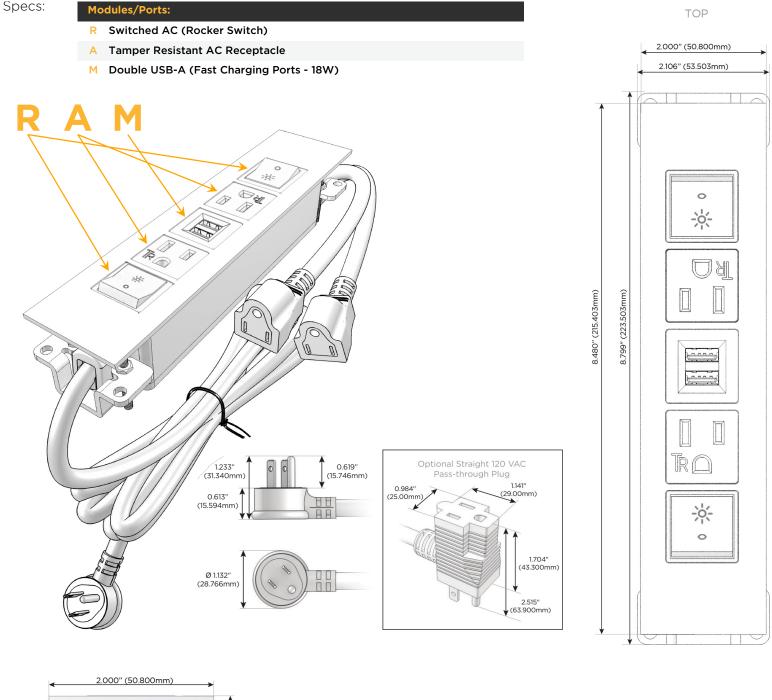

# Module/Port Options:

- **Tamper Resistant AC Receptacle** Α
- USB-A & USB-C (20W) E
- Double USB-A (Fast Charging Ports 18W) Μ
- HDMI H.
- CAT 6 6
- 12 RJ 12
- X Switched AC
- 3-Way Switch (Low Voltage) Y
- V USB-C (45W High Speed Charging Port)
- S USB-C (25W High Speed Charging Port)
- R Switched AC (Rocker Switch)
- D **Dimmer Switch**

#### Plug:

Supplied with Low Profile Flat 45° Angle 120 VAC Plug

- **Optional Standard Straight 120 VAC Plug**
- Optional Straight 120 VAC Pass-through Plug

- CLEAN, COMPACT DESIGN
- STREAMLINED
- LOW PROFILE
- SIDE-EXITING CORDS
- **PLUG & PLAY**
- 6' AC CORD & PLUG (FLAT PLUG STANDARD)
- CUSTOMIZABLE CONFIGURATIONS AND FINISHES
- UL LISTED FOR MOUNTING IN FURNITURE
- 15A