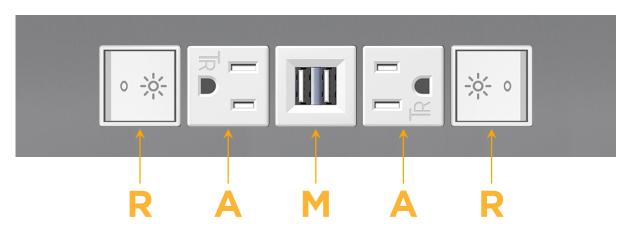

# Module/Port Options:

- **Tamper Resistant AC Receptacle** Α
- USB-A & USB-C (20W) E
- Double USB-A (Fast Charging Ports 18W) Μ
- HDMI H.
- CAT 6 6
- 12 RJ 12
- X Switched AC
- 3-Way Switch (Low Voltage) Y
- V USB-C (45W High Speed Charging Port)
- S USB-C (25W High Speed Charging Port)
- R Switched AC (Rocker Switch)
- D **Dimmer Switch**